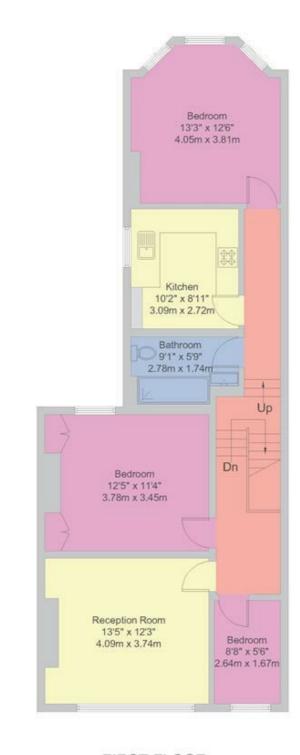

## Chandos Road, NW2

Approx Gross Internal Area = 59 sq m / 635 sq ft For identification only - Not to scale

**EPC: C**Ref: 18851667

**GROUND FLOOR** 

Up

FIRST FLOOR

This floor plan is produced in accordance with RICS Property Measurement Standards incorporating International Property Measurement Standards (IPMS2 Residential). Produced for Cameron Stiff & Co. Copyright @ BLEUPLAN