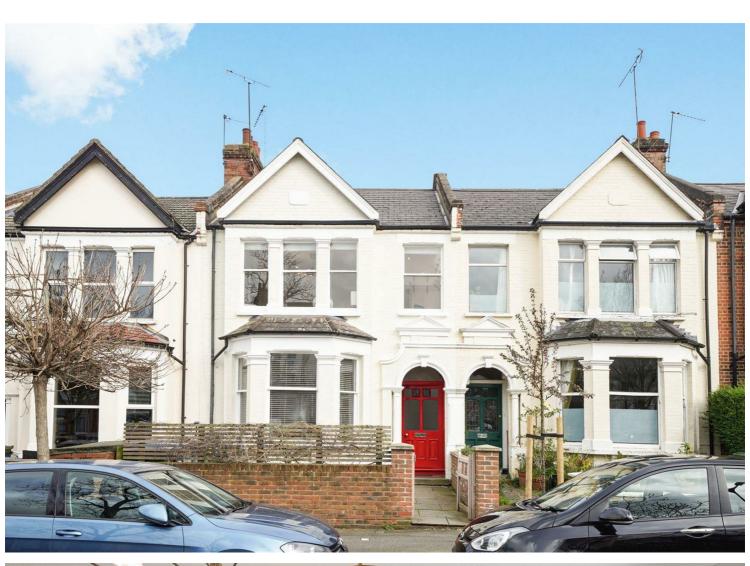

## Chandos Road, NW2 To Let - £2,250 Per Month (Deposit: £2,596)

AVAILABLE TO RENT NOW - A charming two-bedroom firstfloor flat offering 635 sq ft of accommodation set in a period terraced house in the heart of Willesden Green.

The property offers a bright reception room with a feature fireplace, a separate kitchen, a home office, two large double bedrooms and a three-piece bathroom.

Chandos Road is a sought-after residential road moments from the amenities of Willesden Green. The coveted Gladstone Park is also within walking distance. Local transport links include Willesden Green (Jubilee; Zone 2).