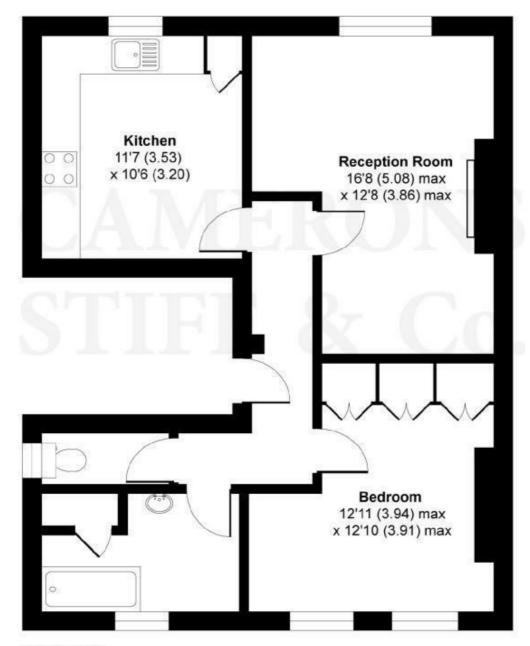

## Connaught Road, London, NW10

APPROX. GROSS INTERNAL FLOOR AREA 613 SQ FT 59.9 SQ METRES

**FIRST FLOOR** 

**EPC: D** Ref: 15636289 Whilst every attempt has been made to ensure the accuracy of the floor plan contained here, measurements of doors, windows and rooms are approximate and no responsibility is taken for any error, omission or misstatement. These plans are for representation purposes only as defined by RICS Code of Measuring Practice and should be used as such by any prospective purchaser. Specifically no guarantee is given on the total square footage of the property if quoted on this plan. Any figure given is for initial guidance only and should not be relied on as a basis of valuation.