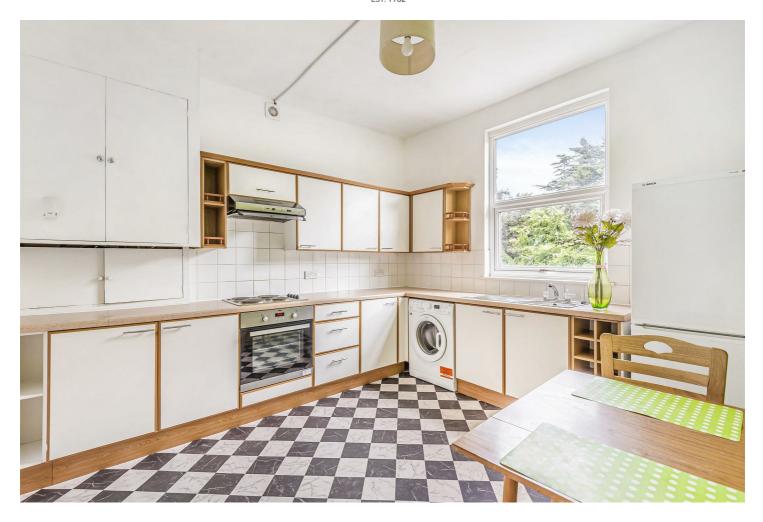

## Connaught Road, NW10 To Let - £1,500 Per Month

AVAILABLE TO LET FROM 10TH MAY 2024 is this second-floor, onedouble-bedroom flat situated within a large Victorian building in the heart of Harlesden.

This property offers 613 sq ft of internal living space with a cosy reception room with elevated views, a bright eat-in kitchen, a double bedroom and a three-piece bathroom suite.

- AVAILABLE FOR RENT FROM 10TH MAY 2024
- One large double bedroom & reception
- Eat-in kitchen with ample storage
- Three-peice bathroom
- Council Brent (C) Deposit £1,730

020 8450 9377 rentals@cameronsstiff.co.uk cameronsstiff.co.uk