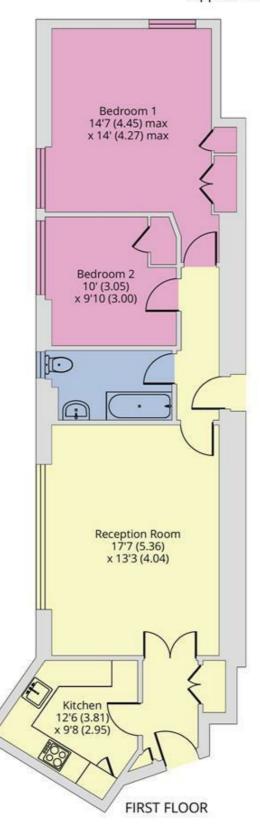

## Willesden Lane, London, NW6

Approximate Area = 753 sq ft / 69.9 sq m

For identification only - Not to scale

**EPC: D** Ref: 18854948

Floor plan produced in accordance with RICS Property Measurement Standards incorporating International Property Measurement Standards (IPMS2 Residential). © nichecom 2024. Produced for Camerons Stiff & Co. REF: 1013932