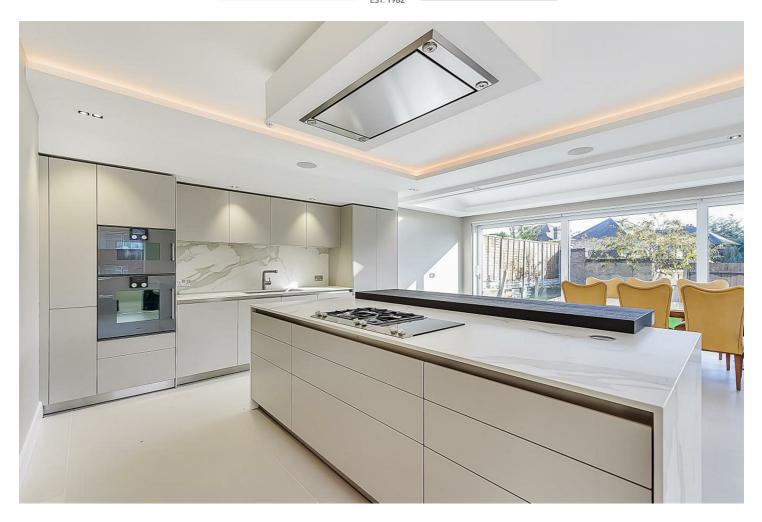

Recently refurbished, this property includes an imposing 18 ft entrance hall, a kitchen with fitted appliances, a dining area leading onto the family room, a separate front reception, study room and four good-sized double bedrooms two of which have en-suite bathrooms.