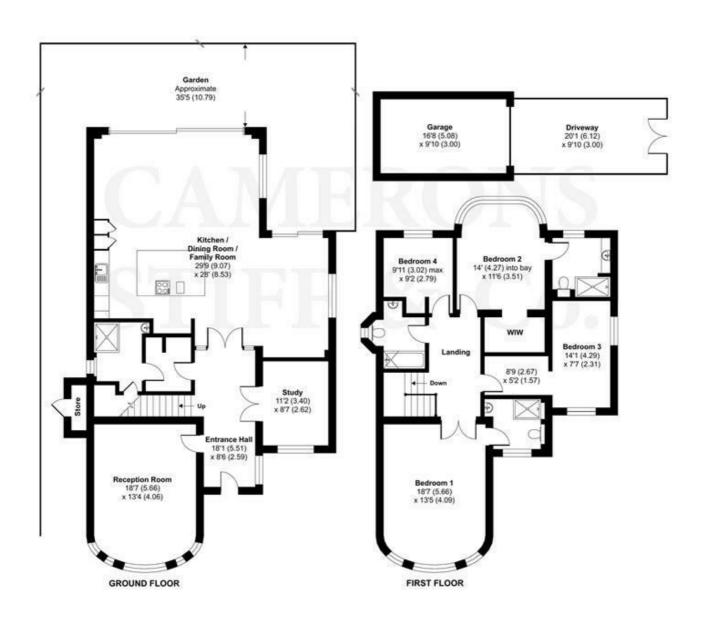

### Dobree Avenue, London, NW10

Approximate Area = 2430 sq ft / 225.7 sq m (excludes store) Garage = 164 sq ft / 15.2 sq m Total = 2594 sq ft / 240.9 sq m For identification only - Not to scale

#### **EPC: C** Ref: 18442365

Floor plan produced in accordance with RICS Property Measurement Standards incorporating International Property Measurement Standards (IPMS2 Residential). © ntchecom 2022. Produced for Camerons Stiff & Co. REF: 895469