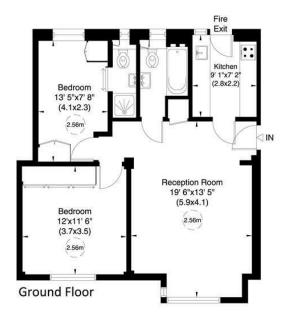

#### **Gross Approx. Internal Area**

668.00 sq ft

#### **Burton Court, SW3**

Approximate Gross Internal Area 62 sq m/ 668 sq ft

Not to Scale, for identification only

For guidance only and must not be relied upon as a statement of fact.

All measurements and areas are approximate only (and have been prepared in accordance with the current edition of the RICS Code of Measuring Practice).