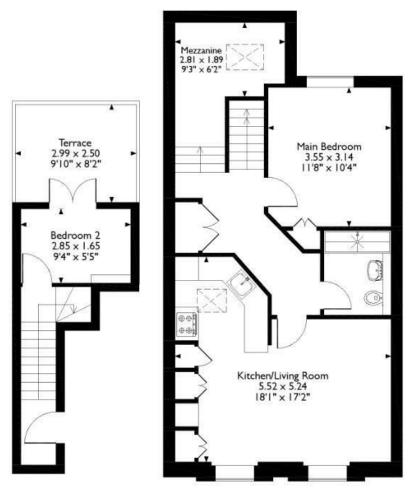

#### **Gross Approx. Internal Area**

733.00 sq ft

Second Floor Third Floor
Plesse note that the location of doors, windows and other items are approximate and this floorplan is to be used for illustrative
purposes only. Unauthorized reproduction is prohibited.