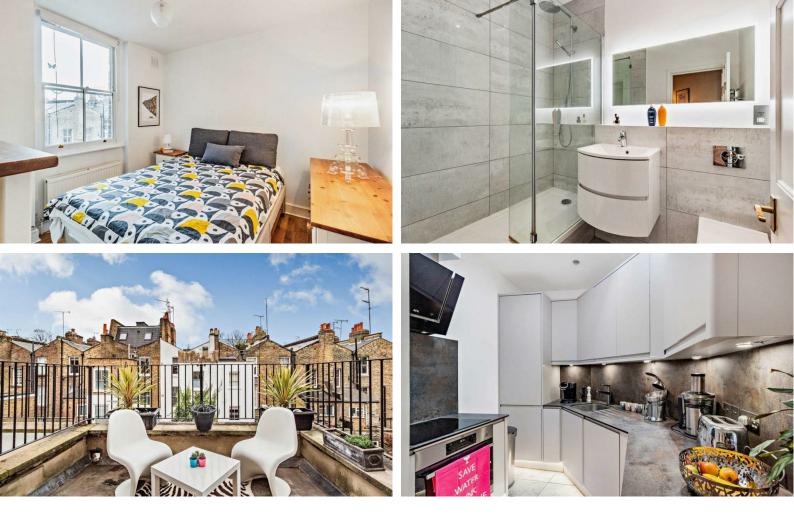

## Finborough Road, SW10 Asking Price £600,000

EPC: E

### £600,000 Leasehold

- Share of Freehold
- Lease 84 years remaining
- Ground Rent: £150 p.a.
- Service Charge: Ad Hoc
- Council Tax Band D
- EPC Rating: E
- Grant of AST to Seller Required
- Mezzanine Needs LABC Sign Off