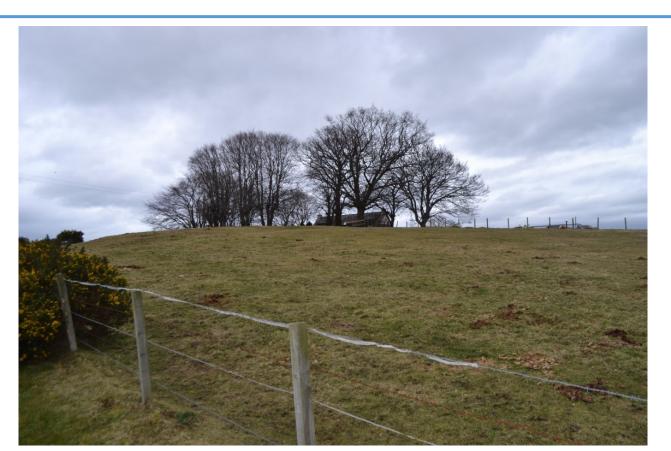

## PRICE: OFFERS OVER £75,000

This good sized site measuring 0.37 of an acre has an elevated rural location with pleasant farmland views, situated within five miles of Elgin. Previous planning permission was granted for one dwelling house, with confirmation of style, size and location to be confirmed, along with any screening.

LARGE SITE 0.37 ACRE ELEVATED RURAL LOCATION PREVIOUS PLANNING REFERENCE 16/01921/APP MAINS WATER MAINS ELECTRIC SEPTIC TANK DRAINAGE VIEWING HIGHLY RECOMMENDED