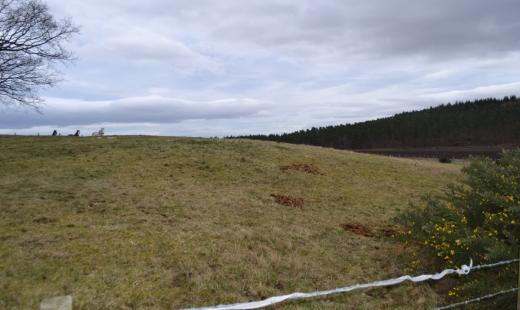

## PRICE: OFFERS OVER £75,000

This good sized site measuring 0.37 of an acre has an elevated rural location with pleasant farmland views, situated within five miles of Elgin. Previous planning permission was granted for one dwelling house, with confirmation of style, size and location to be confirmed, along with any screening.

LARGE SITE 0.37 ACRE ELEVATED RURAL LOCATION PREVIOUS PLANNING REFERENCE 16/01921/APP MAINS WATER MAINS ELECTRIC SEPTIC TANK DRAINAGE VIEWING HIGHLY RECOMMENDED