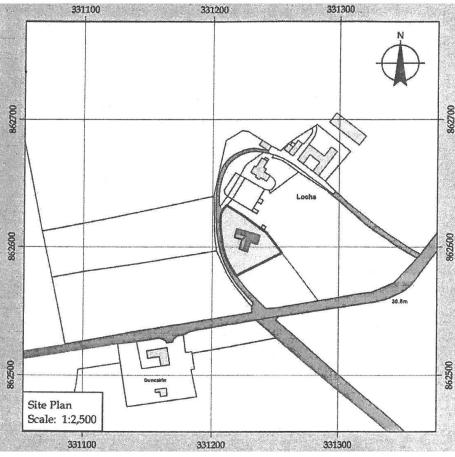

# East Site, Lochs Farm, Muir of Lochs, Garmouth IV32 7LG

## PRICE: OFFERS OVER £75,000

This good sized site measuring 0.37 of an acre has an elevated rural location with pleasant farmland views, situated within five miles of Elgin. Previous planning permission was granted for one dwelling house, with confirmation of style, size and location to be confirmed, along with any screening.