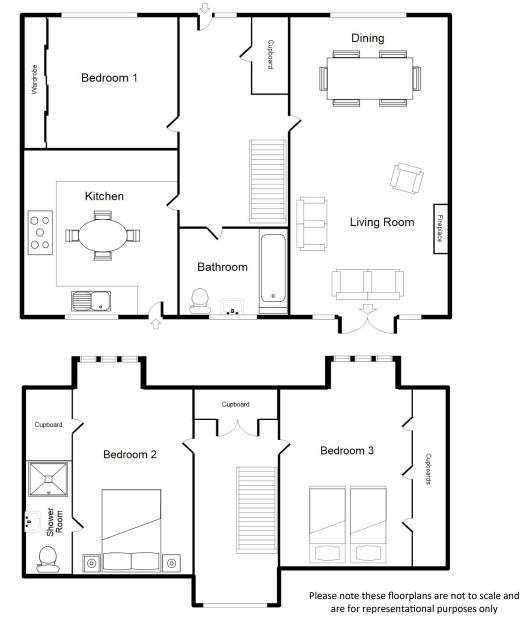

## Offers Offer £230,000

E1117

This semi-detached house is located in an established residential area in the Speyside town of Fochabers, within easy reach of local amenities.

The accommodation is in good order and comprises: Hallway, open plan living room/dining room with wood-burning stove, kitchen with door to the rear garden, a double bedroom with built-in wardrobe and a bathroom. To the first floor is a landing and two further double bedrooms with built-in storage, one with en suite shower room. The property benefits from double glazing and gas-fired central heating.