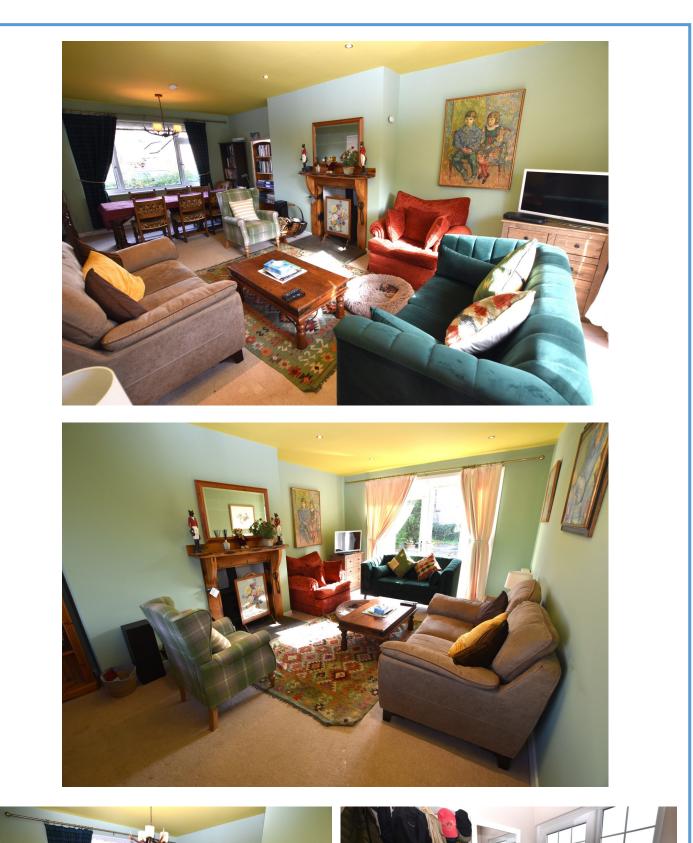

## Offers Offer £230,000

E1117

This semi-detached house is located in an established residential area in the Speyside town of Fochabers, within easy reach of local amenities.

The accommodation is in good order and comprises: Hallway, open plan living room/dining room with wood-burning stove, kitchen with door to the rear garden, a double bedroom with built-in wardrobe and a bathroom. To the first floor is a landing and two further double bedrooms with built-in storage, one with en suite shower room. The property benefits from double glazing and gas-fired central heating.

If you are thinking of selling your property, we would be delighted to offer a free valuation Please contact us on 01343 548505

- Kitchen •
- Bathroom 2.17m x 1.67m •
- Bedroom 1 3.03m x 3.01m
- Lounge 7.28m x 3.68m •
- Bedroom 2 5.22m x 2.86m .
- En Suite 3.13m x 0.81m •
  - 4.64m x 3.05m
- Bedroom 3 •