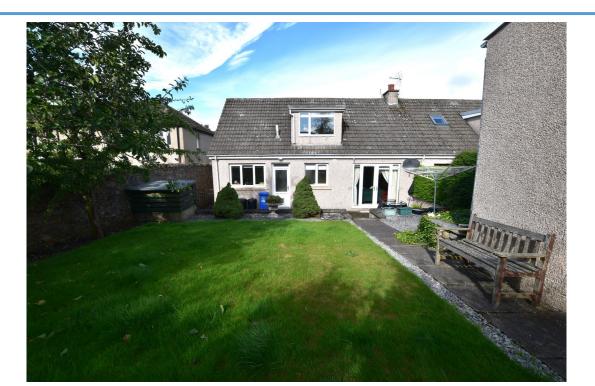

There are garden grounds to the front, side and rear of the property. A single garage and parking space can be accessed on foot from the rear garden and by vehicle from Spey Street.

This would make an ideal family home and we highly recommend a viewing.