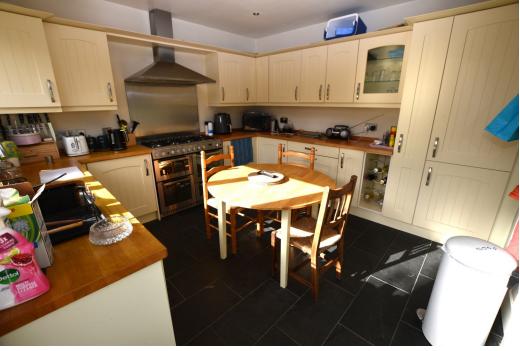

## Offers Offer £230,000

E1117

This semi-detached house is located in an established residential area in the Speyside town of Fochabers, within easy reach of local amenities.

The accommodation is in good order and comprises: Hallway, open plan living room/dining room with wood-burning stove, kitchen with door to the rear garden, a double bedroom with built-in wardrobe and a bathroom. To the first floor is a landing and two further double bedrooms with built-in storage, one with en suite shower room. The property benefits from double glazing and gas-fired central heating.

If you are thinking of selling your property, we would be delighted to offer a free valuation Please contact us on 01343 548505

- Kitchen •
- Bathroom 2.17m x 1.67m •
- Bedroom 1 3.03m x 3.01m
- Lounge 7.28m x 3.68m •
- Bedroom 2 5.22m x 2.86m .
- En Suite 3.13m x 0.81m •
  - 4.64m x 3.05m
- Bedroom 3 •