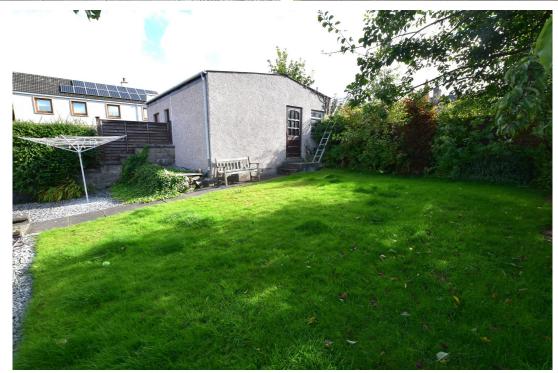

There are garden grounds to the front, side and rear of the property. A single garage and parking space can be accessed on foot from the rear garden and by vehicle from Spey Street.

This would make an ideal family home and we highly recommend a viewing.