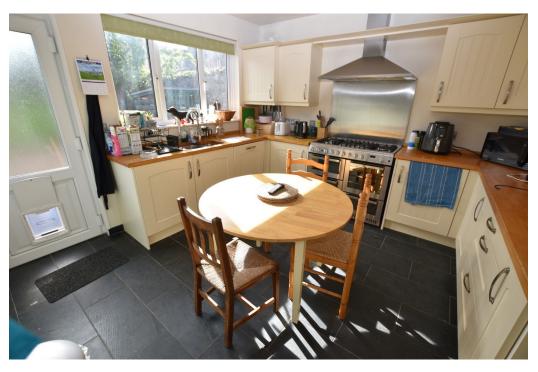

## Offers Offer £230,000

E1117

This semi-detached house is located in an established residential area in the Speyside town of Fochabers, within easy reach of local amenities.

The accommodation is in good order and comprises: Hallway, open plan living room/dining room with wood-burning stove, kitchen with door to the rear garden, a double bedroom with built-in wardrobe and a bathroom. To the first floor is a landing and two further double bedrooms with built-in storage, one with en suite shower room. The property benefits from double glazing and gas-fired central heating.

If you are thinking of selling your property, we would be delighted to offer a free valuation Please contact us on 01343 548505

- Kitchen •
- Bathroom 2.17m x 1.67m •
- Bedroom 1 3.03m x 3.01m
- Lounge 7.28m x 3.68m •
- Bedroom 2 5.22m x 2.86m .
- En Suite 3.13m x 0.81m •
  - 4.64m x 3.05m
- Bedroom 3 •