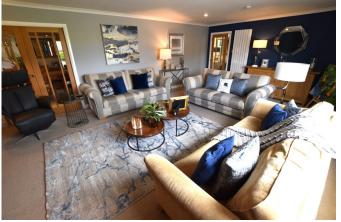

## Offers Around £430,000

E1098

This modern detached house is situated in an established residential area of Elgin, close to local amenities and just a short distance from Elgin town centre.

In walk-in condition, the spacious accommodation comprises: Entrance vestibule with double doors to the hallway, living room with modern feature fireplace, double doors through to the dining room, open plan dining kitchen/family room with patio doors to the rear garden, conservatory, WC and utility room. To the first floor is a master bedroom with en suite bathroom, three further double bedrooms and a shower room. The loft is partially floored for storage.

The property benefits from gas central heating and double glazing, while solar PV panels have been installed to the rear roof.

Outside a private tarmac driveway leads to the double integral garage, which can also be accessed from the utility room. The property has established landscaped garden areas to the front, side and rear.