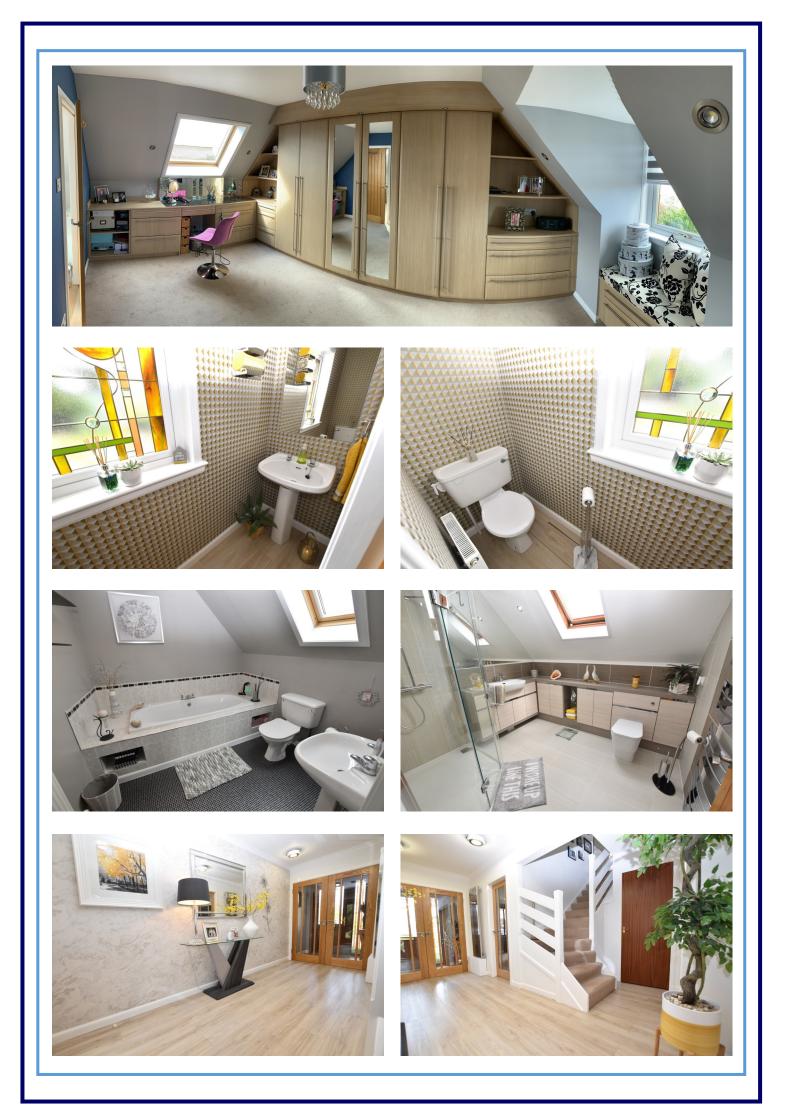

## Offers Around £430,000

E1098

This modern detached house is situated in an established residential area of Elgin, close to local amenities and just a short distance from Elgin town centre.

In walk-in condition, the spacious accommodation comprises: Entrance vestibule with double doors to the hallway, living room with modern feature fireplace, double doors through to the dining room, open plan dining kitchen/family room with patio doors to the rear garden, conservatory, WC and utility room. To the first floor is a master bedroom with en suite bathroom, three further double bedrooms and a shower room. The loft is partially floored for storage.