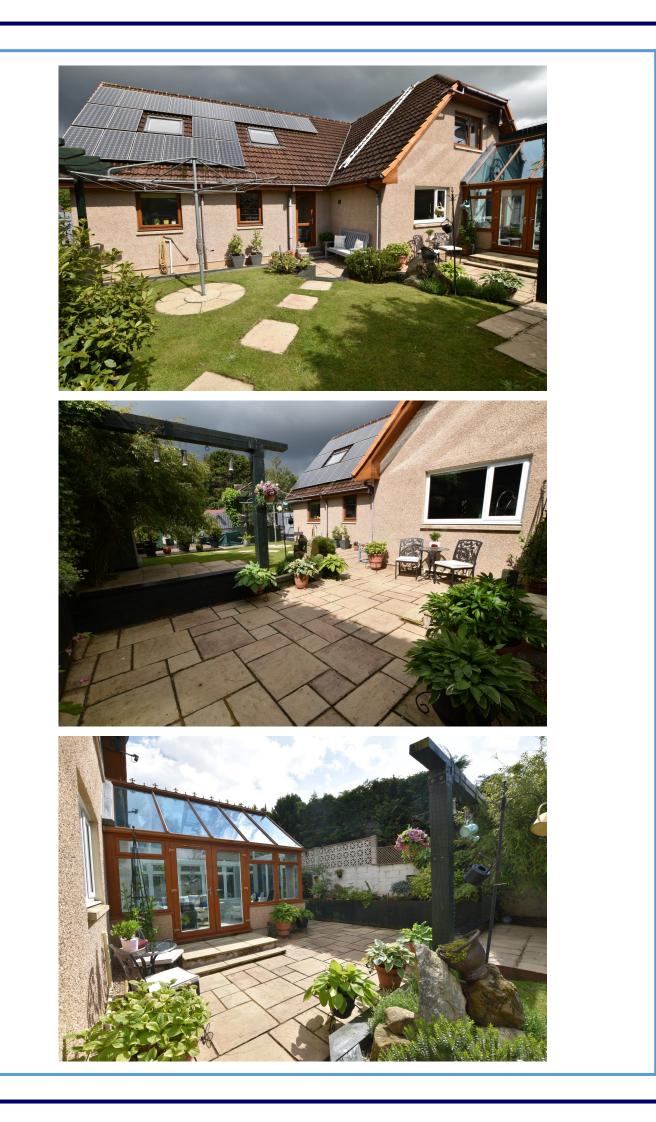

The property benefits from gas central heating and double glazing, while solar PV panels have been installed to the rear roof.

Outside a private tarmac driveway leads to the double integral garage, which can also be accessed from the utility room. The property has established landscaped garden areas to the front, side and rear.