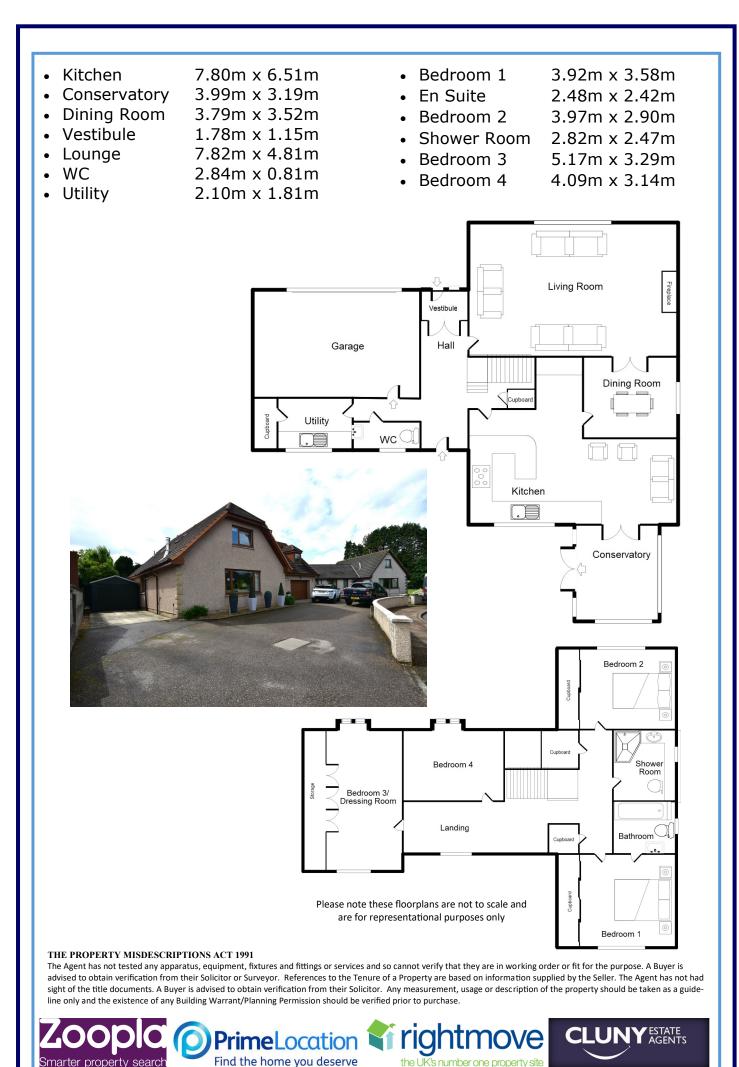

DETACHED HOUSE FOUR DOUBLE BEDROOMS CONSERVATORY DOUBLE INTEGRAL GARAGE PRIVATE DRIVEWAY FRONT, SIDE & REAR GARDENS GAS CENTRAL HEATING PHOTO VOLTAIC PANELS DOUBLE GLAZING COUNCIL TAX BAND F EPC RATING B FREEHOLD VIEWING HIGHLY RECOMMENDED

## Offers Around £430,000

E1098

This modern detached house is situated in an established residential area of Elgin, close to local amenities and just a short distance from Elgin town centre.

In walk-in condition, the spacious accommodation comprises: Entrance vestibule with double doors to the hallway, living room with modern feature fireplace, double doors through to the dining room, open plan dining kitchen/family room with patio doors to the rear garden, conservatory, WC and utility room. To the first floor is a master bedroom with en suite bathroom, three further double bedrooms and a shower room. The loft is partially floored for storage.

The property benefits from gas central heating and double glazing, while solar PV panels have been installed to the rear roof.

Outside a private tarmac driveway leads to the double integral garage, which can also be accessed from the utility room. The property has established landscaped garden areas to the front, side and rear.