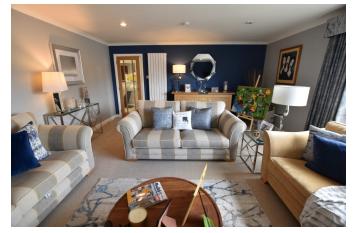

## Offers Around £430,000

E1098

This modern detached house is situated in an established residential area of Elgin, close to local amenities and just a short distance from Elgin town centre.

In walk-in condition, the spacious accommodation comprises: Entrance vestibule with double doors to the hallway, living room with modern feature fireplace, double doors through to the dining room, open plan dining kitchen/family room with patio doors to the rear garden, conservatory, WC and utility room. To the first floor is a master bedroom with en suite bathroom, three further double bedrooms and a shower room. The loft is partially floored for storage.

The property benefits from gas central heating and double glazing, while solar PV panels have been installed to the rear roof.

Outside a private tarmac driveway leads to the double integral garage, which can also be accessed from the utility room. The property has established landscaped garden areas to the front, side and rear.