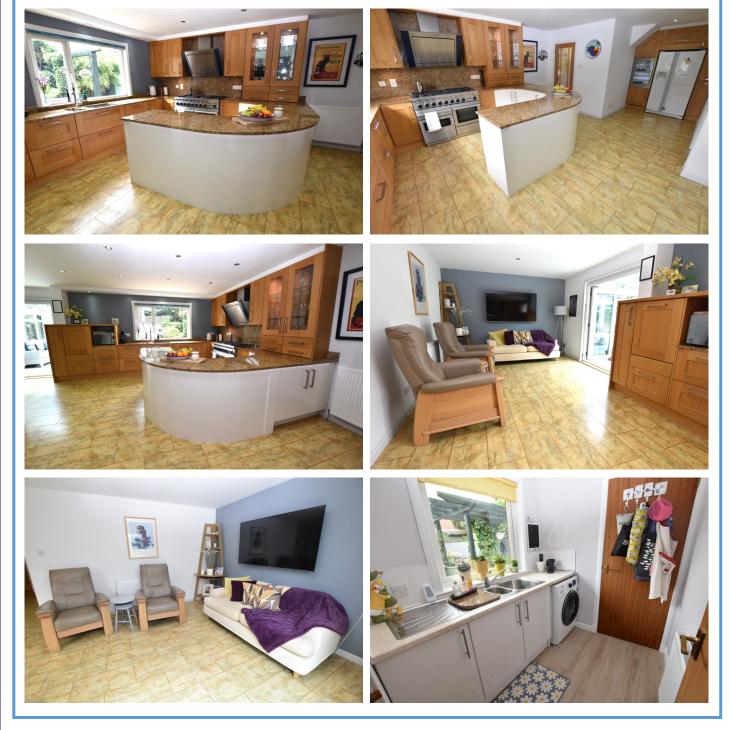

## Offers Around £430,000

E1098

This modern detached house is situated in an established residential area of Elgin, close to local amenities and just a short distance from Elgin town centre.

In walk-in condition, the spacious accommodation comprises: Entrance vestibule with double doors to the hallway, living room with modern feature fireplace, double doors through to the dining room, open plan dining kitchen/family room with patio doors to the rear garden, conservatory, WC and utility room. To the first floor is a master bedroom with en suite bathroom, three further double bedrooms and a shower room. The loft is partially floored for storage.