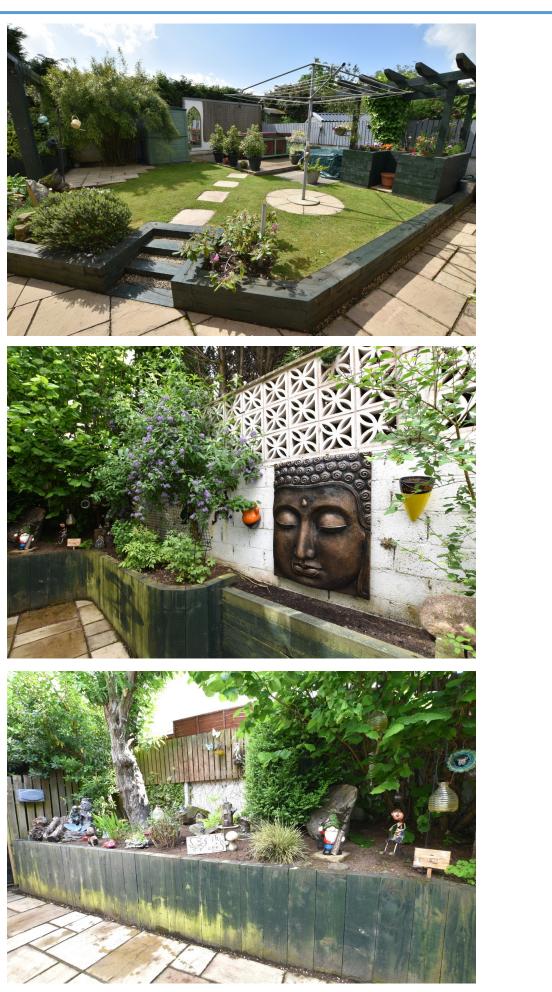

The property benefits from gas central heating and double glazing, while solar PV panels have been installed to the rear roof.

Outside a private tarmac driveway leads to the double integral garage, which can also be accessed from the utility room. The property has established landscaped garden areas to the front, side and rear.

This would make an ideal family home and we highly recommend a viewing.

Mains water, mains drainage. Mobile coverage and broadband are available, with speeds dependent on the provider.

If you are thinking of selling your property, we would be delighted to offer a free valuation Please contact us on 01343 548505