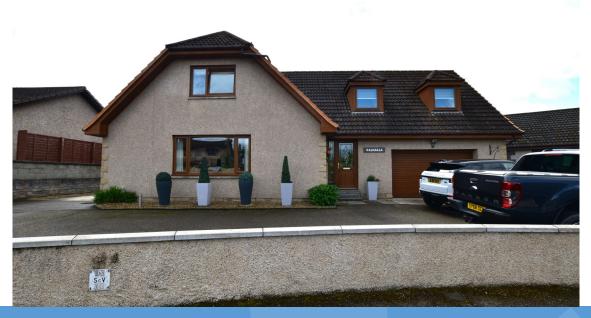

## Valhalla, 8 Newfield Road, Elgin IV30 4DA

This modern detached four bedroom house with double integral garage is situated in an established residential area of Elgin and would make an ideal family home.

## Offers Around £430,000

E1098

This modern detached house is situated in an established residential area of Elgin, close to local amenities and just a short distance from Elgin town centre.

In walk-in condition, the spacious accommodation comprises: Entrance vestibule with double doors to the hallway, living room with modern feature fireplace, double doors through to the dining room, open plan dining kitchen/family room with patio doors to the rear garden, conservatory, WC and utility room. To the first floor is a master bedroom with en suite bathroom, three further double bedrooms and a shower room. The loft is partially floored for storage.

The property benefits from gas central heating and double glazing, while solar PV panels have been installed to the rear roof.

Outside a private tarmac driveway leads to the double integral garage, which can also be accessed from the utility room. The property has established landscaped garden areas to the front, side and rear.