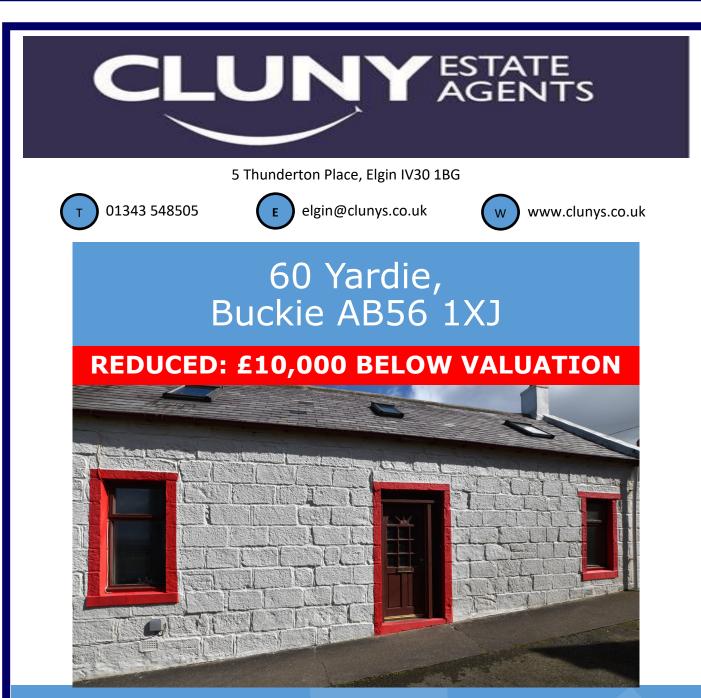

This traditional detached three bedroom cottage is situated in an established residential area of Buckie, within easy reach of local amenities, and would make an ideal family home, holiday let or first-time buy.

## Offers Around £125,000

E1089

This freehold traditional detached three bedroom cottage is situated in an established residential area of Buckie, within easy reach of local amenities.

In need of some modernisation, the accommodation comprises: Entrance hallway, living room, dining kitchen, bathroom and utility room/boiler room. To the first floor are a landing and three bedrooms.

The property benefits from double glazing and gas central heating.

Outside is a terraced garden area and rear access.

Offering lots of potential, this cottage would make an ideal family home, holiday let or first-time buy, and we highly recommend a viewing.