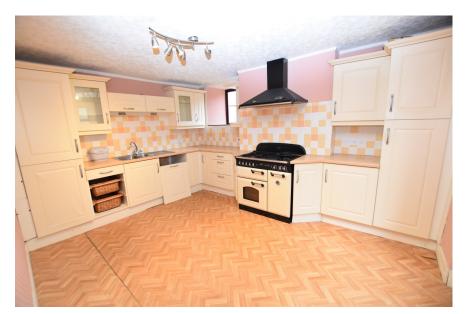

## Offers Around £125,000

E1089

This freehold traditional detached three bedroom cottage is situated in an established residential area of Buckie, within easy reach of local amenities.

In need of some modernisation, the accommodation comprises: Entrance hallway, living room, dining kitchen, bathroom and utility room/boiler room. To the first floor are a landing and three bedrooms.

- Kitchen
- Lounge
- Utility
- 4.28m x 3.35m 4.42m x 4.31m
- 2.96m x 1.19m
- Bedroom 1Bedroom 2
- 4.21m x 3.06m
- 3.72m x 3.63m
- Bedroom 3
- 3.58m x 2.11m

CLUNY ESTATE AGENTS