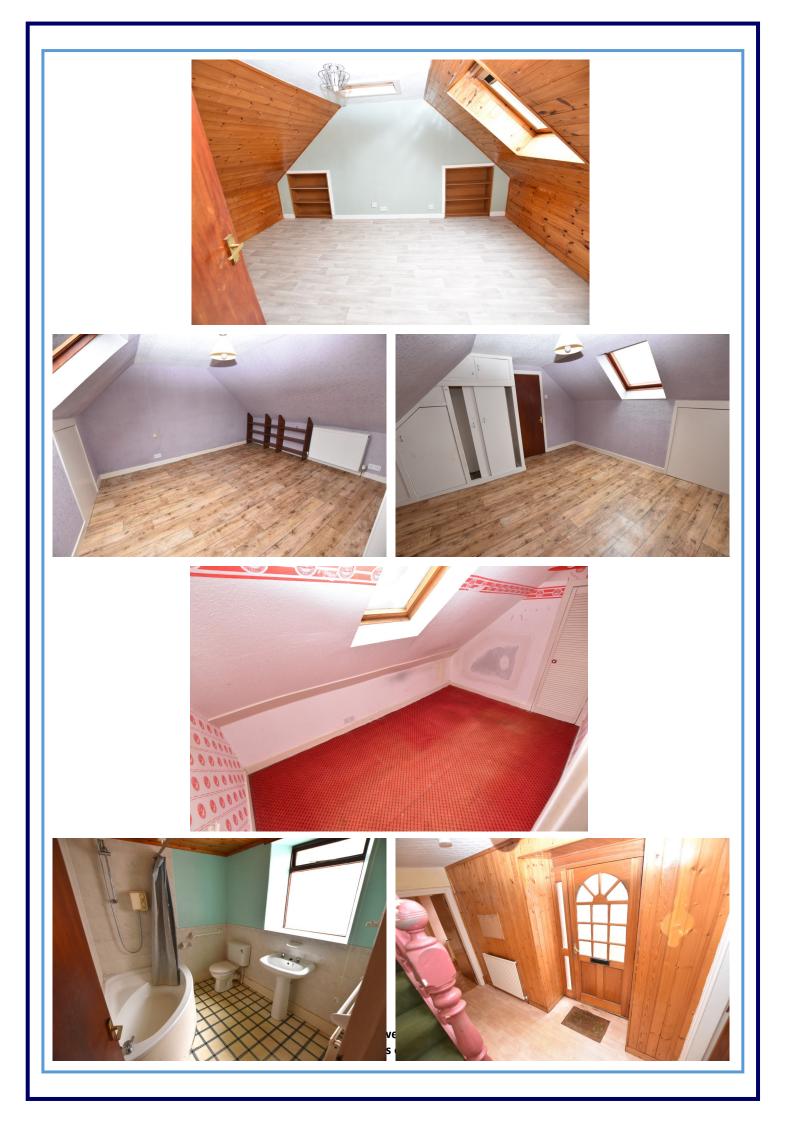

## Offers Around £125,000

E1089

This freehold traditional detached three bedroom cottage is situated in an established residential area of Buckie, within easy reach of local amenities.

In need of some modernisation, the accommodation comprises: Entrance hallway, living room, dining kitchen, bathroom and utility room/boiler room. To the first floor are a landing and three bedrooms.

- Kitchen
- Lounge
- Utility
- 4.28m x 3.35m 4.42m x 4.31m
- 2.96m x 1.19m
- Bedroom 1Bedroom 2
- 4.21m x 3.06m
- 3.72m x 3.63m
- Bedroom 3
- 3.58m x 2.11m

CLUNY ESTATE AGENTS