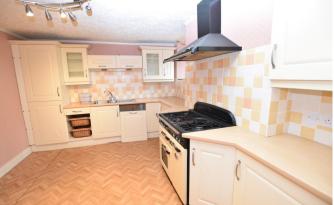

## Offers Around £125,000

E1089

This freehold traditional detached three bedroom cottage is situated in an established residential area of Buckie, within easy reach of local amenities.

In need of some modernisation, the accommodation comprises: Entrance hallway, living room, dining kitchen, bathroom and utility room/boiler room. To the first floor are a landing and three bedrooms.

- Kitchen
- Lounge
- Utility
- 4.28m x 3.35m 4.42m x 4.31m
- 2.96m x 1.19m
- Bedroom 1Bedroom 2
- 4.21m x 3.06m
- 3.72m x 3.63m
- Bedroom 3
- 3.58m x 2.11m

CLUNY ESTATE AGENTS