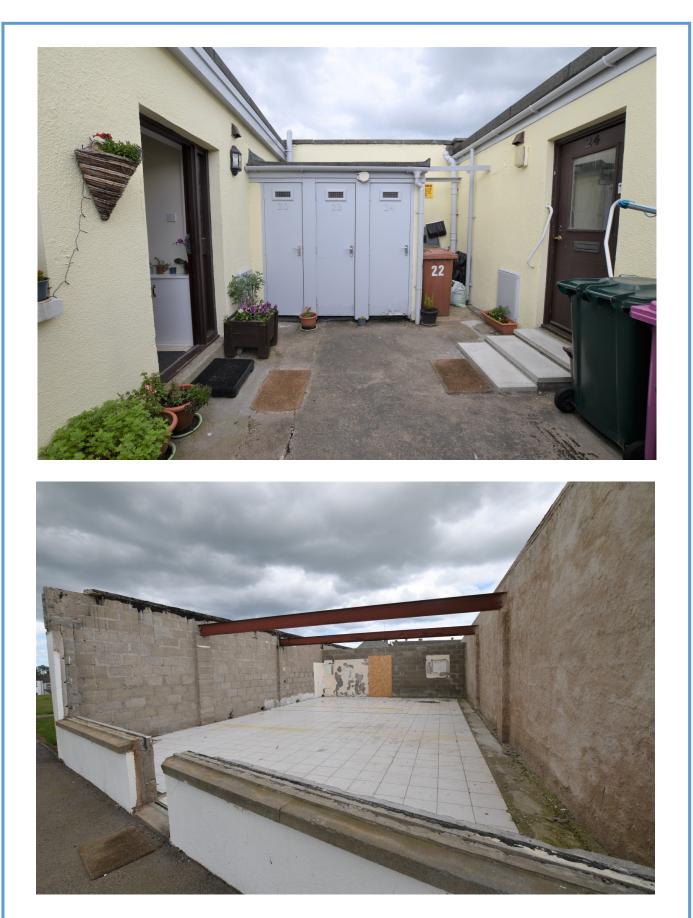

Outside, there is a shared courtyard and a blockwork store for each property. The former shop to the rear has been partially demolished with the intention of forming a shared garden area.

This property is tenanted and would make an ideal cash investment purchase. Home report available on request.

Outside, there is a shared courtyard and a blockwork store for each property. The former shop to the rear has been partially demolished with the intention of forming a shared garden area.

This property is tenanted and would make an ideal cash investment purchase.