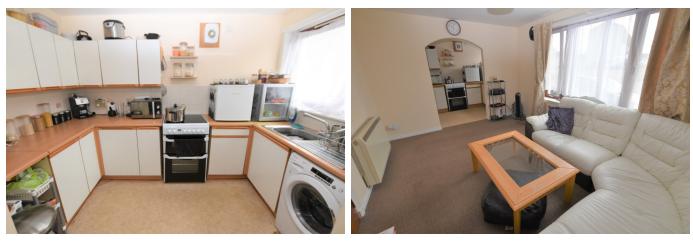

### 22 Park Road

This one bedroom semi-detached bungalow is situated in the village of Lhanbryde, just a few miles from Elgin.

The accommodation benefits from electric heating and double glazing and comprises: Entrance vestibule, hallway, bathroom, bedroom, kitchen and living room.

- LoungeKitchen
- 4.43m x 4.11m 2.88m x 2.70m
- Bedroom 1 4.35m x 2.59m
- Bathroom 2.49m x 1.73m

## 24 Park Road

This one bedroom detached bungalow is situated in the village of Lhanbryde, just a few miles from Elgin.

The accommodation benefits from electric heating and double glazing and comprises: Entrance hallway, open plan kitchen/living room, bathroom and bedroom.