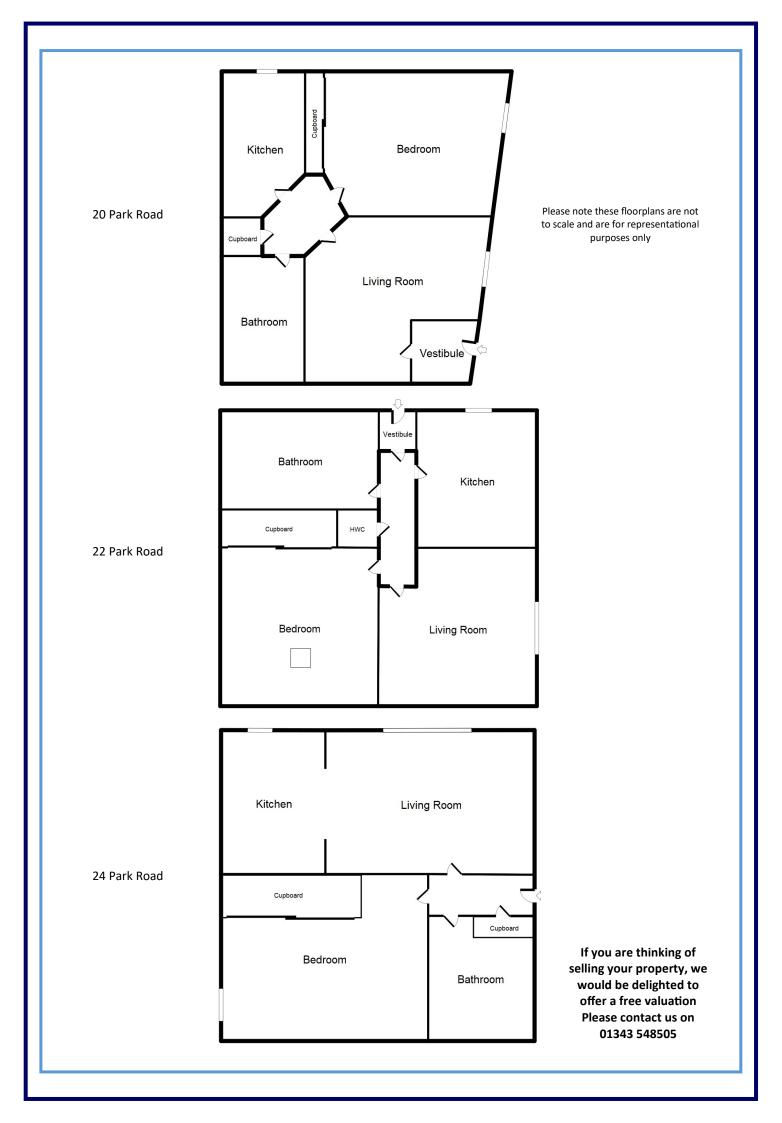

#### THREE ADJOINING ONE BEDROOM BUNGALOWS FOR SALE 20 Park Road

This one bedroom semi-detached bungalow is situated in the village of Lhanbryde, just a few miles from Elgin.

The accommodation benefits from electric heating and double glazing and comprises: Entrance vestibule, living room, hallway, bedroom, kitchen and bathroom.

- Lounge
- 4.73m x 3.71m
- Kitchen
- 2.99m x 2.46m

- Bedroom
- 4.40m x 3.00m 2.44m x 1.69m
- Bathroom

### 22 Park Road

This one bedroom semi-detached bungalow is situated in the village of Lhanbryde, just a few miles from Elgin.

The accommodation benefits from electric heating and double glazing and comprises: Entrance vestibule, hallway, bathroom, bedroom, kitchen and living room.

- LoungeKitchen
- 4.43m x 4.11m 2.88m x 2.70m
- Bedroom 1 4.35m x 2.59m
- Bathroom 2.49m x 1.73m

## 24 Park Road

This one bedroom detached bungalow is situated in the village of Lhanbryde, just a few miles from Elgin.

The accommodation benefits from electric heating and double glazing and comprises: Entrance hallway, open plan kitchen/living room, bathroom and bedroom.

Home report available on request.

- KitchenLounge
- 3.22m x 2.00m 4.21m x 3.21m
- Bedroom 1 3.90m x 3.40m
- Bathroom 2.31m x 1.70m