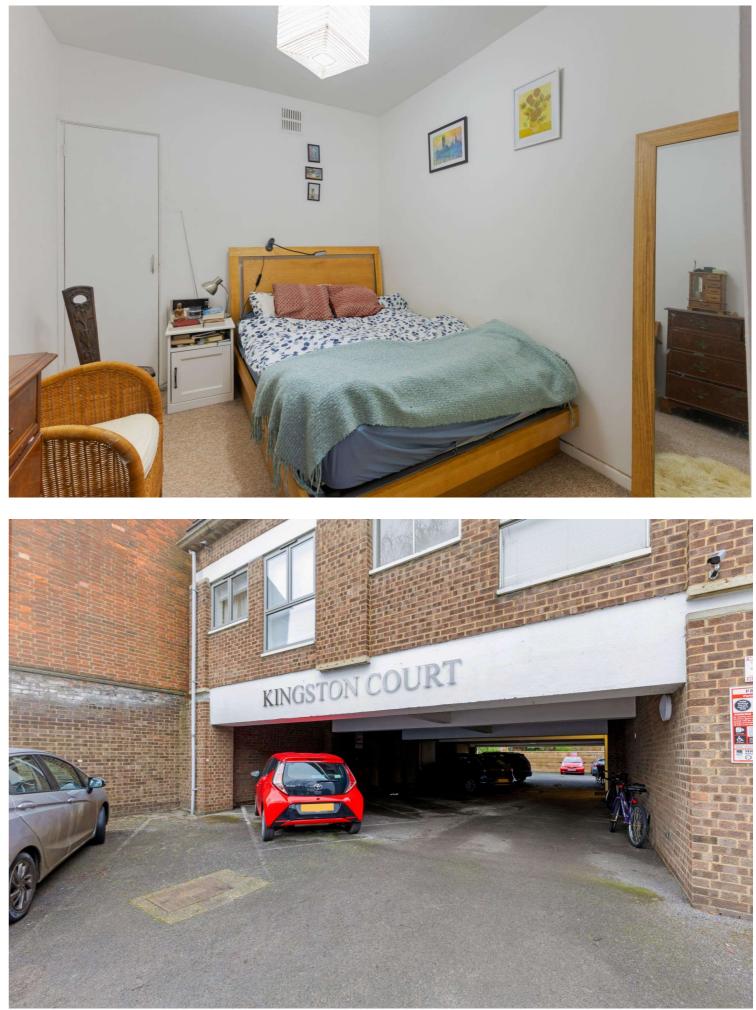

Kingston Court, Walton Street, Jericho, Oxford, OX2 6ES

Purpose built flat with allocated parking space in fashionable and vibrant central location.

Fashionable Central Location Flat with Allocated Parking Space Secure Entry Private Entrance Lobby Living Room Galley Kitchen Double Bedroom Shower Room Share of Freehold

## **Description & Situation**

The property would make an ideal purchase for a multitude of buyers and couldn't be more perfectly situated being well placed for commuters and owner occupiers alike. There is a security intercom to a communal entrance hall leading to a front door into a private entrance hall with built-in cupboard. There is a living room to the front adjacent to a galley kitchen, double bedroom and shower room. Outside there is an allocated private parking space.