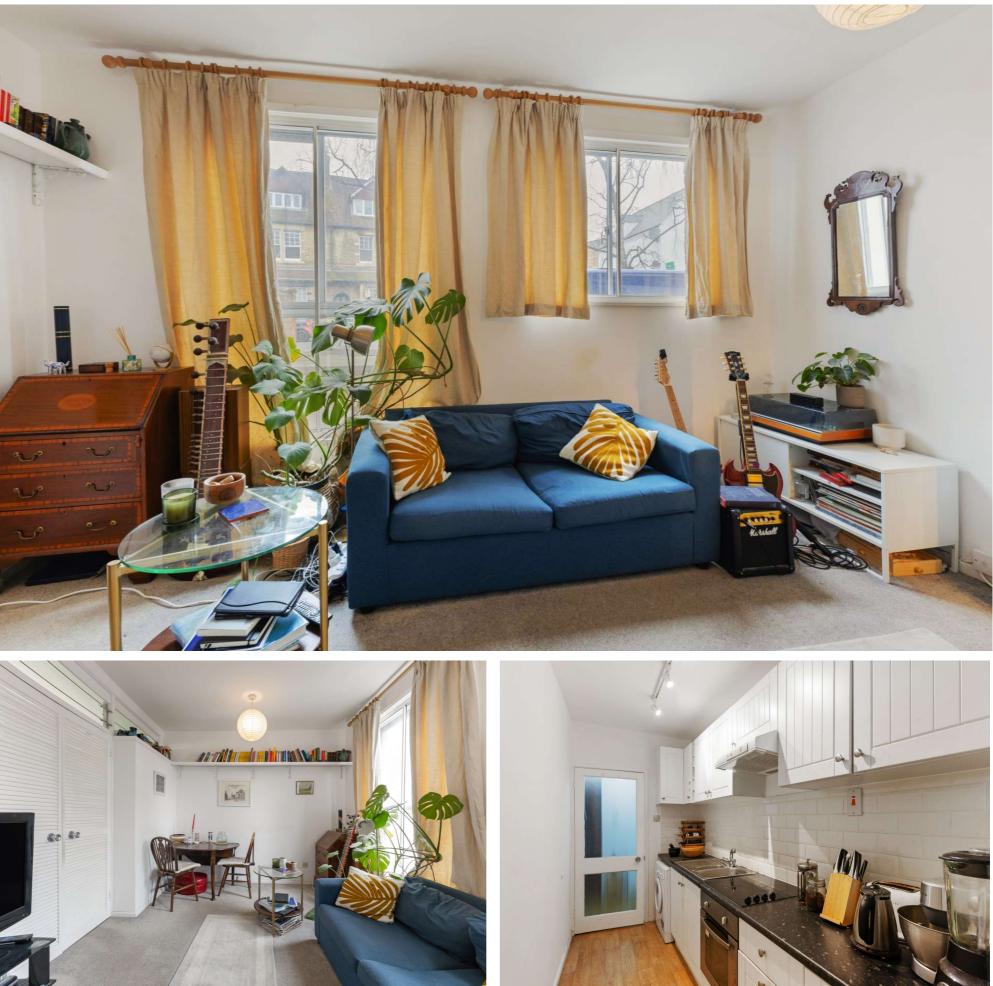

## **Description & Situation**

The property would make an ideal purchase for a multitude of buyers and couldn't be more perfectly situated being well placed for commuters and owner occupiers alike. There is a security intercom to a communal entrance hall leading to a front door into a private entrance hall with built-in cupboard. There is a living room to the front adjacent to a galley kitchen, double bedroom and shower room. Outside there is an allocated private parking space.