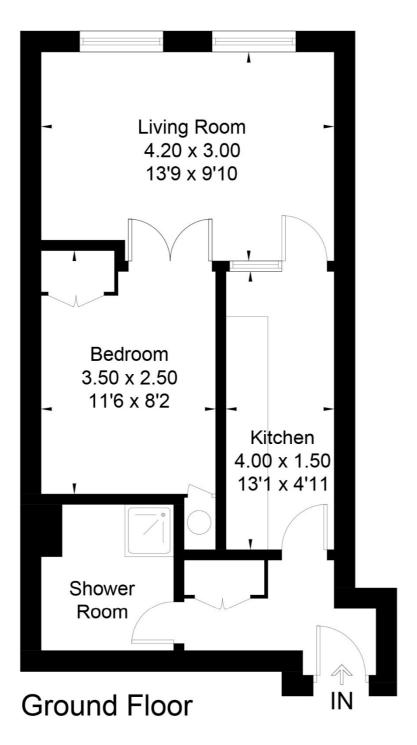

## **Description & Situation**

The property would make an ideal purchase for a multitude of buyers and couldn't be more perfectly situated being well placed for commuters and owner occupiers alike. There is a security intercom to a communal entrance hall leading to a front door into a private entrance hall with built-in cupboard. There is a living room to the front adjacent to a galley kitchen, double bedroom and shower room. Outside there is an allocated private parking space.

Drawn for illustration and identification purposes only by @fourwalls-group.com #83928