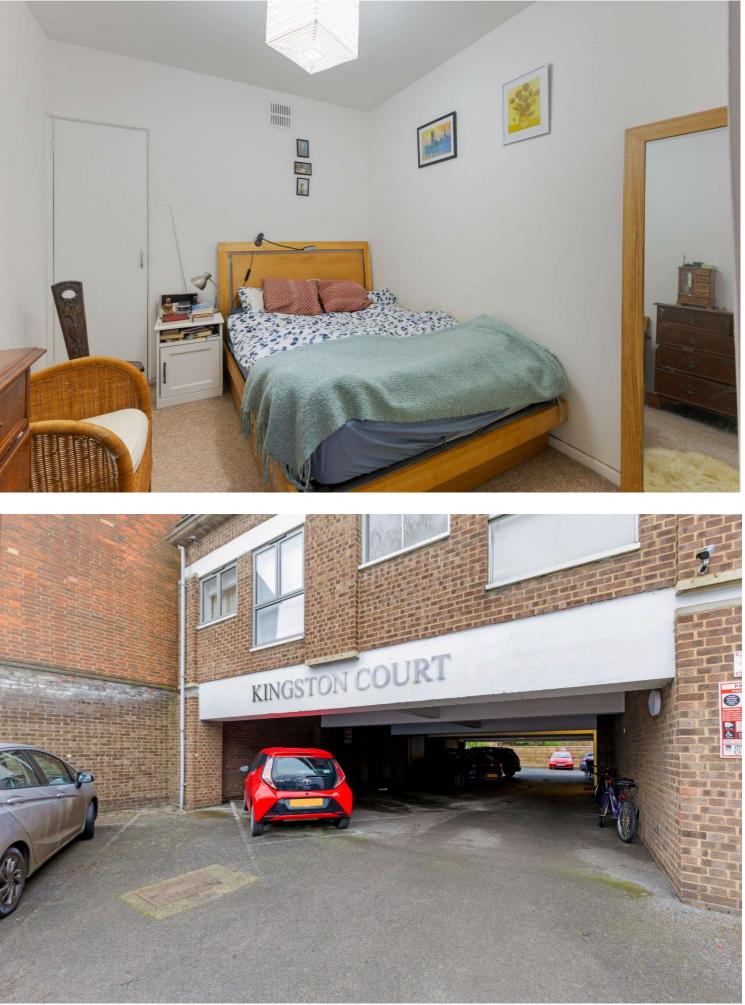

Kingston Court, Walton Street, Jericho, Oxford, OX2 6ES

Purpose built flat with allocated parking space in fashionable and vibrant central location.

Fashionable Central Location Flat with Allocated Parking Space Secure Entry Private Entrance Lobby Living Room Galley Kitchen Double Bedroom Shower Room Share of Freehold

## **Description & Situation**

The property would make an ideal purchase for a multitude of buyers and couldn't be more perfectly situated being well placed for commuters and owner occupiers alike. There is a security intercom to a communal entrance hall leading to a front door into a private entrance hall with built-in cupboard. There is a living room to the front adjacent to a galley kitchen, double bedroom and shower room. Outside there is an allocated private parking space.