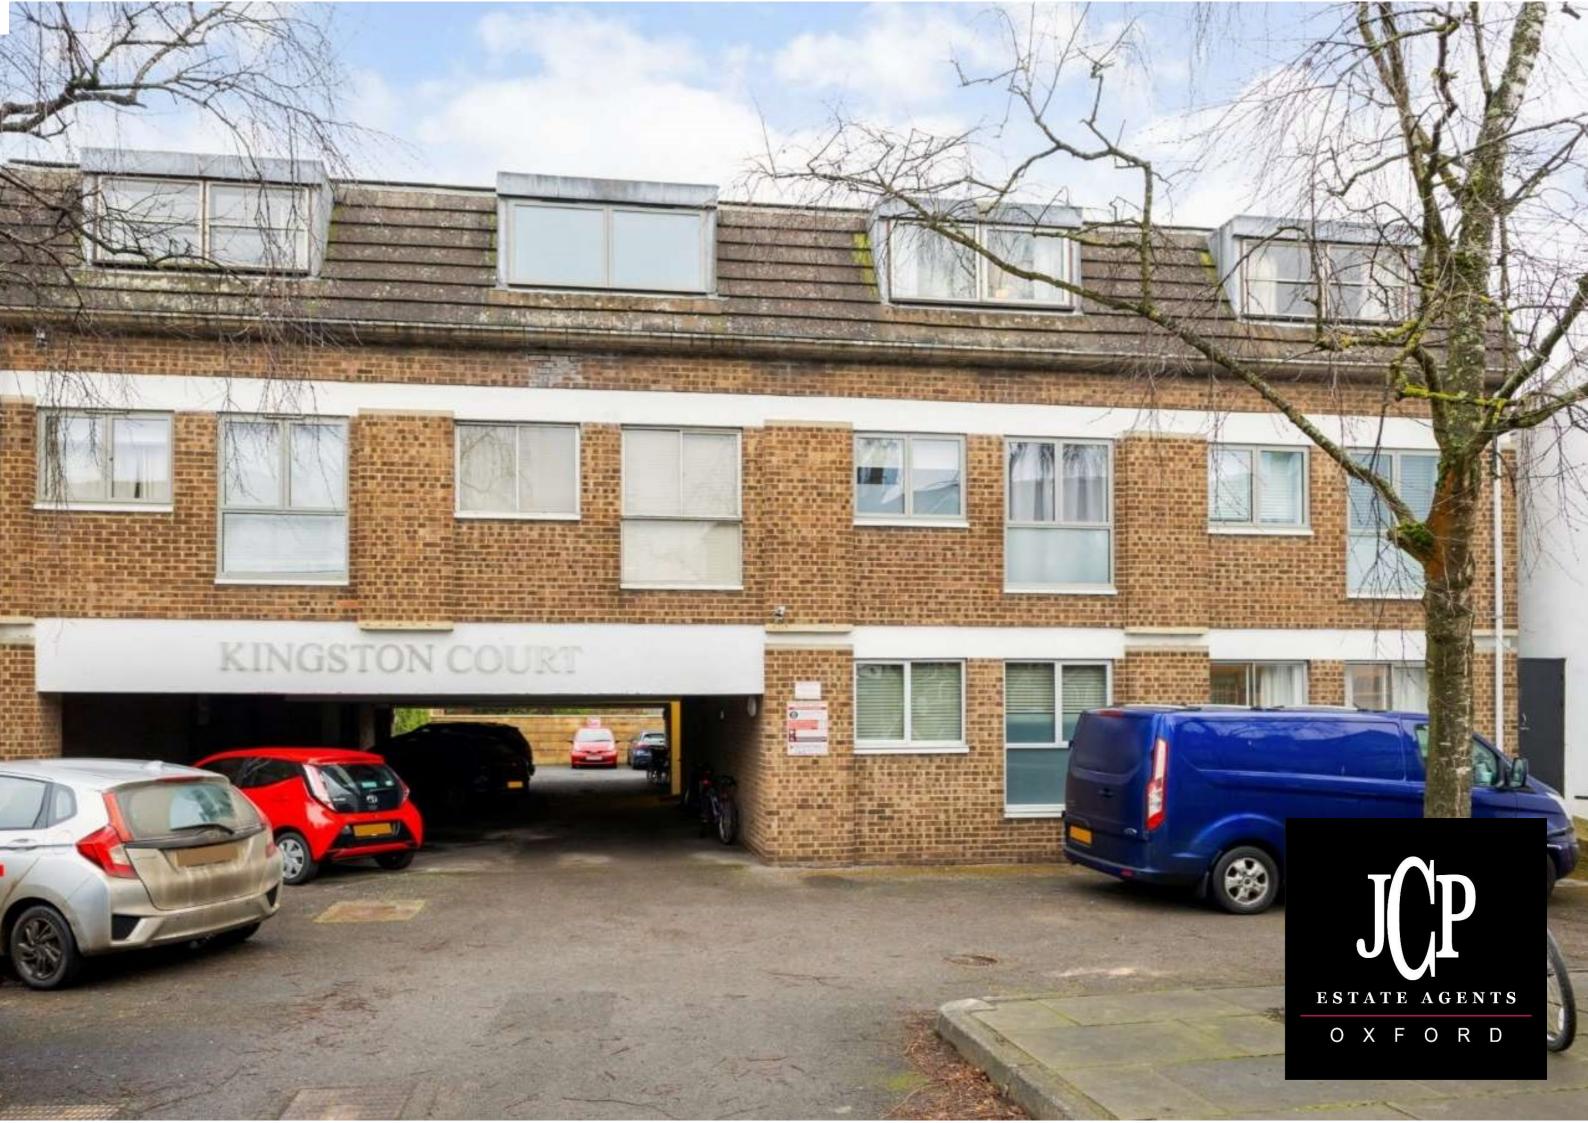

Kingston Court, Walton Street, Jericho, Oxford, OX2 6ES

Purpose built flat with allocated parking space in fashionable and vibrant central location.

Fashionable Central Location Flat with Allocated Parking Space Secure Entry Private Entrance Lobby Living Room Galley Kitchen Double Bedroom Shower Room Share of Freehold

## **Description & Situation**

The property would make an ideal purchase for a multitude of buyers and couldn't be more perfectly situated being well placed for commuters and owner occupiers alike. There is a security intercom to a communal entrance hall leading to a front door into a private entrance hall with built-in cupboard. There is a living room to the front adjacent to a galley kitchen, double bedroom and shower room. Outside there is an allocated private parking space.

The property is well situated in the fashionable and vibrant Jericho neighbourhood of Oxford within walking distance of the beautiful Port Meadow and offers easy access to day to day shopping facilities including restaurants, bars, pubs, supermarkets and a cinema along with the Radcliffe Quarter, Blavatnik School of Government, Schwarzman Centre for the Humanities and Oxford University Press. The more comprehensive facilities of the city centre are within level walking/cycling distance, including the impressive Westgate shopping centre and the constituent colleges and departments of The University of Oxford. There are rail services to London Paddington in approximately one hour from Oxford mainline station and London Marylebone from Oxford Parkway. There is also a coach station at Gloucester Green where there are frequent buses to London Victoria, Heathrow, Gatwick and Stansted airports.