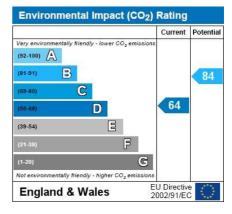

# Energy Efficiency Rating Current Potential Very energy efficient - lower running costs (92-100) A (81-91) B (69-80) C (55-68) D (33-54) E (1-20) G Not energy efficient - higher running costs England & Wales EU Directive 2002/91/EC