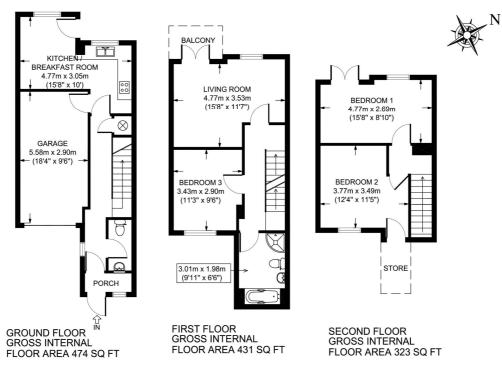

## **TENURE & POSSESSION**

The property is To Let

APPROX. GROSS INTERNAL FLOOR AREA 1178 SQ FT / 110 SQ M

All measurements of walls, doors, windows, fittings and appliances, including their size and location, are shown as standard sizes and therefore cannot be regarded as a representation by the seller.