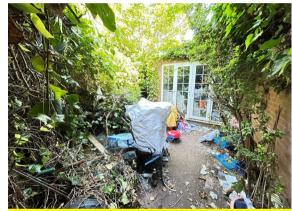

The property has scope to extend to the rear and side (STPP). The property in brief comprises of an entrance hallway, kitchen, lounge / diner, office / study, two double bedrooms and a family bathroom. The property has a rear garden, a single garage and off-road parking. The property was built in 1979/1980 and the current owner purchased the property from brand new. The property is currently operated on a warm air system.