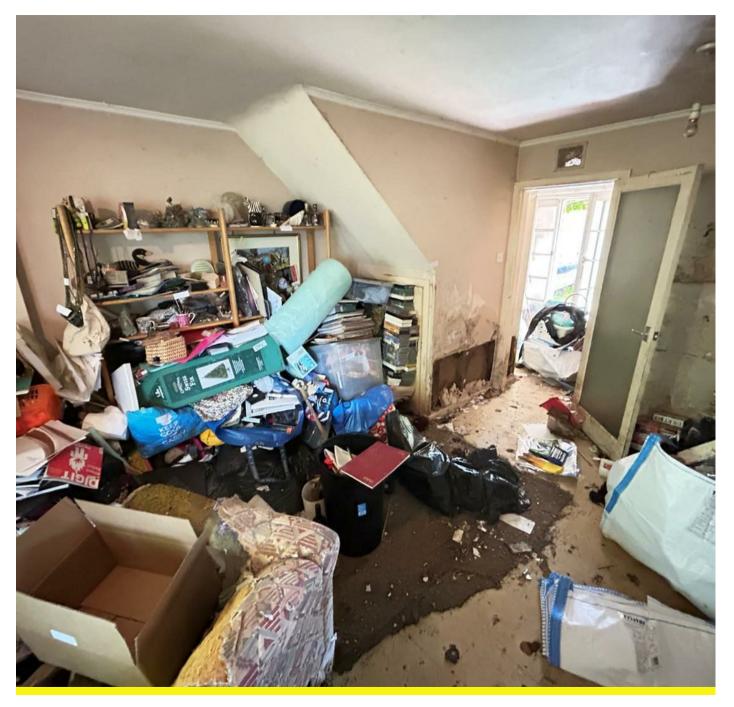

## Whitnash

\*\*\*CORNER PLOT - IN NEED OF FULL MODERNISATION\*\*\* A two bedroom semi-detached house located in the poplar location of Whitnash, Royal Leamington Spa. The property is in need of full modernisation from start to finish and located on a corner plot. Cash buyers are preferred.

The property has scope to extend to the rear and side (STPP). The property in brief comprises of an entrance hallway, kitchen, lounge / diner, office / study, two double bedrooms and a family bathroom. The property has a rear garden, a single garage and off-road parking. The property was built in 1979/1980 and the current owner purchased the property from brand new. The property is currently operated on a warm air system.

There are limited internal pictures and the property is being offered on the open market with no onward chain. Please call the office for more information. The floorplan is a rough guide for all viewers and not to scale.