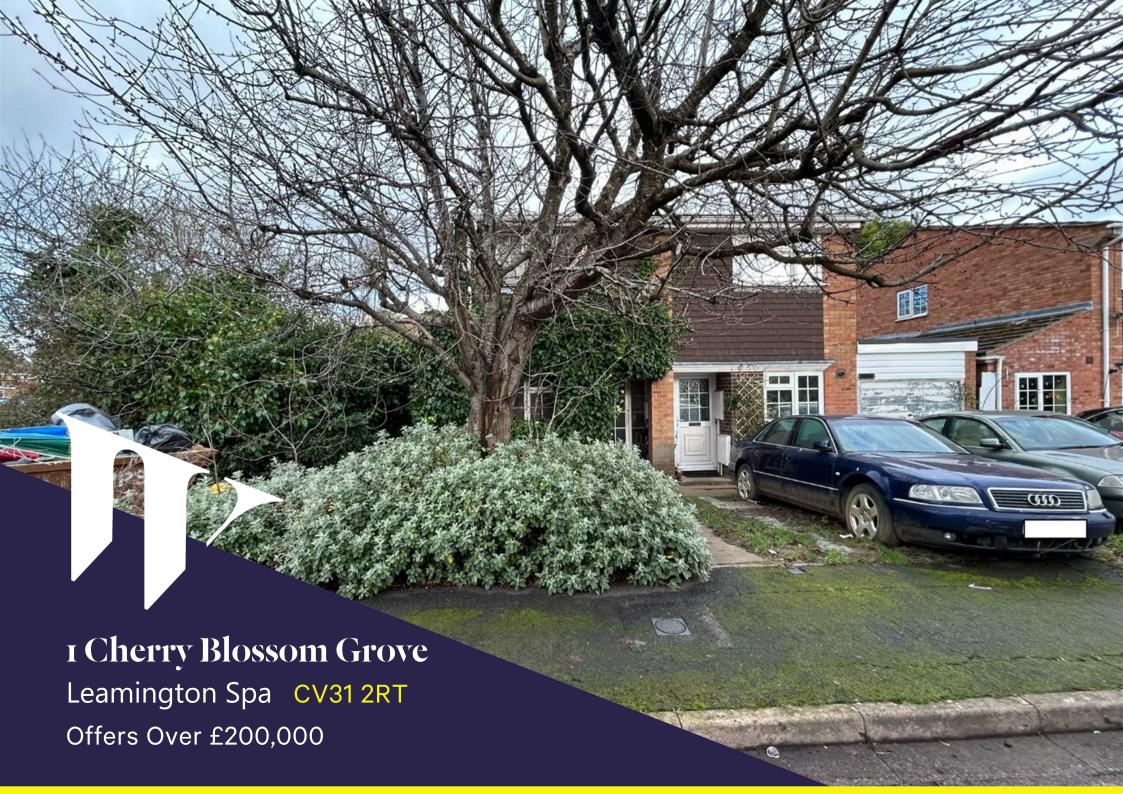

# 1 Cherry Blossom Grove

## Whitnash

\*\*\*CORNER PLOT - IN NEED OF FULL MODERNISATION\*\*\* A two bedroom semi-detached house located in the poplar location of Whitnash, Royal Leamington Spa. The property is in need of full modernisation from start to finish and located on a corner plot. Cash buyers are preferred.

The property has scope to extend to the rear and side (STPP). The property in brief comprises of an entrance hallway, kitchen, lounge / diner, office / study, two double bedrooms and a family bathroom. The property has a rear garden, a single garage and off-road parking. The property was built in 1979/1980 and the current owner purchased the property from brand new. The property is currently operated on a warm air system.