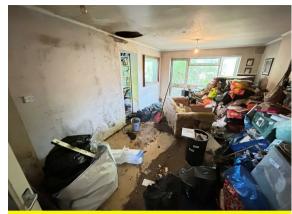

## Whitnash

\*\*\*CORNER PLOT - IN NEED OF FULL MODERNISATION\*\*\* A two bedroom semi-detached house located in the poplar location of Whitnash, Royal Leamington Spa. The property is in need of full modernisation from start to finish and located on a corner plot. Cash buyers are preferred.

The property has scope to extend to the rear and side (STPP). The property in brief comprises of an entrance hallway, kitchen, lounge / diner, office / study, two double bedrooms and a family bathroom. The property has a rear garden, a single garage and off-road parking. The property was built in 1979/1980 and the current owner purchased the property from brand new. The property is currently operated on a warm air system.

There are limited internal pictures and the property is being offered on the open market with no onward chain. Please call the office for more information. The floorplan is a rough guide for all viewers and not to scale.