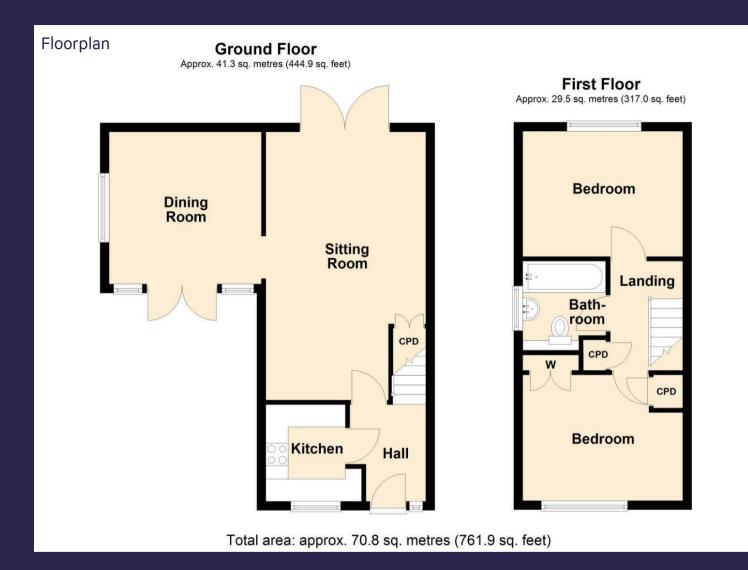

The property has scope to extend to the rear and side (STPP). The property in brief comprises of an entrance hallway, kitchen, lounge / diner, office / study, two double bedrooms and a family bathroom. The property has a rear garden, a single garage and off-road parking. The property was built in 1979/1980 and the current owner purchased the property from brand new. The property is currently operated on a warm air system.

There are limited internal pictures and the property is being offered on the open market with no onward chain. Please call the office for more information. The floorplan is a rough guide for all viewers and not to scale.