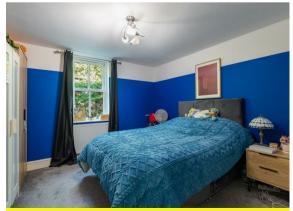

#### BEDROOM ONE

3.57m x 3.41m (11'8" x 11'2") Having gas central heating radiator, double glazed window to the side elevation and space for bedroom furniture.

#### **BEDROOM TWO**

3.50m x 3.39m (11'5" x 11'1") Having gas central heating radiator, double glazed window to the side elevation and space for bedroom furniture.