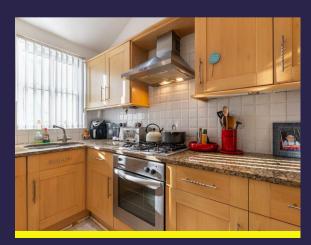

#### KITCHEN

3.40m x 2.22m (11'1" x 7'3") The kitchen in brief comprises of worktop surfaces, cupboard space, wall mounted units, builtin fridge freezer, oven unit, four ring gas hob, space for washing machine, combination boiler and double glazed window to the side elevation.