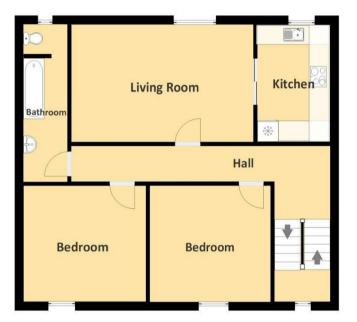

#### Internal Living Area 716sq ft / 65.55m2

THIS FLOORPLAN IS PROVIDED WITHOUT WARRANTY OF ANY KIND. THE PUBLISHER DISCLAIMS ANY WARRANTY INCLUDING, WITHOUT LIMITATION, SATISFACTORY QUALITY OR ACCURACY OF DIMENSIONS