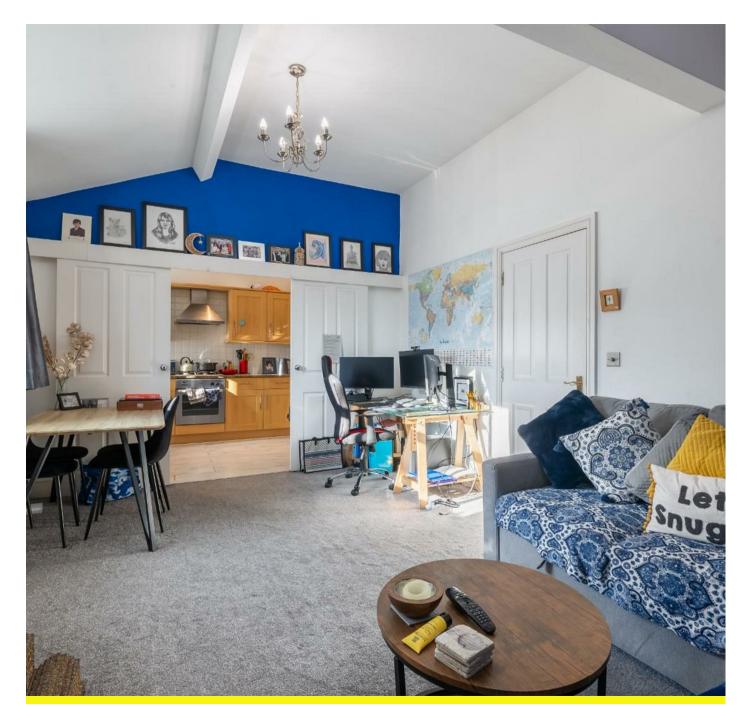

#### LOUNGE/DINER

5.25m x 3.42 (17'2" x 11'2") Having gas central heating radiator, double glazed window to the side elevation, space for lounge furniture and doors leading to:-