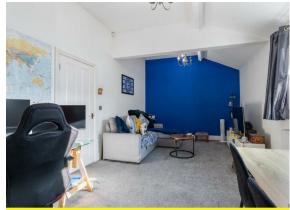

#### LOUNGE/DINER

5.25m x 3.42 (17'2" x 11'2") Having gas central heating radiator, double glazed window to the side elevation, space for lounge furniture and doors leading to:-