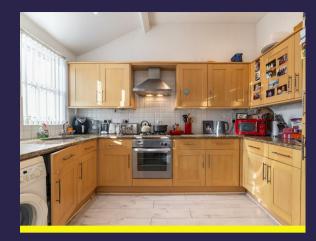

#### KITCHEN

3.40m x 2.22m (11'1" x 7'3") The kitchen in brief comprises of worktop surfaces, cupboard space, wall mounted units, builtin fridge freezer, oven unit, four ring gas hob, space for washing machine, combination boiler and double glazed window to the side elevation.