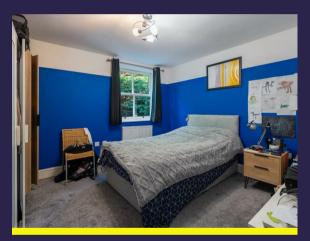

#### BEDROOM ONE

3.57m x 3.41m (11'8" x 11'2") Having gas central heating radiator, double glazed window to the side elevation and space for bedroom furniture.

#### **BEDROOM TWO**

3.50m x 3.39m (11'5" x 11'1") Having gas central heating radiator, double glazed window to the side elevation and space for bedroom furniture.