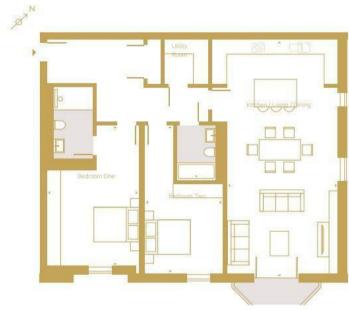

Flat 8 is located on the first floor, this beautiful 2 Bedroom/2 Bathroom apartment measures approximately 1,375 sq ft in size and benefits from a PRIVATE BALCONY and access to COMMUNAL GARDENS.

Radlett is a flourishing village and is one of the Home Counties most prosperous gems. It's a charming, restful village in which bijou cottages mingle quaintly with statement homes. It is blessed with a wide variety of independent restaurants, pubs and boutiques and it even has its own theatre, The Radlett Centre, which has a modern auditorium offering a wide programme of touring dramas, musicals, stand-up comedy and children's entertainment. Being just 20 miles from the West End of London, Hillside House will redefine the benefits and joys of living in the country while being so close to the centre of the world's greatest city.

### PLAN FOR ILLUSTRATIVE PURPOSES ONLY - NOT TO SCALE

The position & size of doors, windows, appliances and other features are approximate only.

35