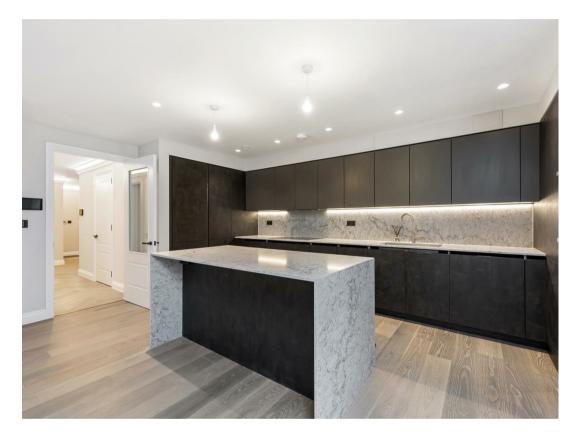

■ Professionally designed RotPunkt kitchens with Caesarstone worktops and integrated Miele appliances ■ Quooker 3 in 1 Hot Tap & Fitted wardrobes to bedrooms one and two ■ Control4 & KNX Home automation including touchscreen panel, intelligent lighting, heating, cooling and audio entertainment system. ■ Air Conditioning to principal rooms ■ Secure basement parking (2 cars per apartment) ■ Lifts to all floors, 10 Year Premier Guarantee ■ Ready for immediate occupancy ■ LAST AVAILABLE APARTMENT