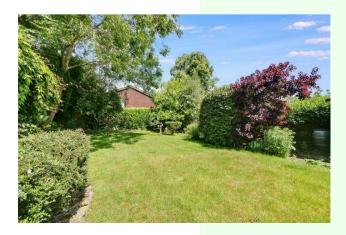

The property features a private and long front garden, enhancing its sense of privacy and curb appeal, while a single garage to the front along with upto FOUR off street parking spaces add to its practicality. To the rear, a good sized westerly-facing garden of approx 40-50 ft square completes the exterior.