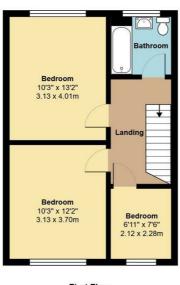

Living accommodation comprises of a front porch (which has footings and plans in place to build on top of) as well a large entrance hall, spacious lounge, downstairs wc and a beautiful kitchen diner with granite work tops overlooking the generously sized garden which has gated rear access. Upstairs there are three bedrooms (two doubles, one single) and an updated family bathroom as well as a lovely, bright open landing.

### Website:

susmansestates.com

First Floor Area: 445 ft² ... 41.4 m²

Total Area: 925 ft² ... 85.9 m²
Il measurements are approximate and for display purposes only

Ref: