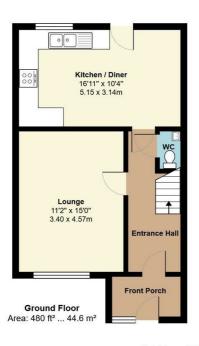

Living accommodation comprises of a front porch (which has footings and plans in place to build on top of) as well a large entrance hall, spacious lounge, downstairs wc and a beautiful kitchen diner with granite work tops overlooking the generously sized garden which has gated rear access. Upstairs there are three bedrooms (two doubles, one single) and an updated family bathroom as well as a lovely, bright open landing.

Also benefiting from solar panels and a driveway for 3 cars, this really is a must see property so please call us now to avoid disappointment.

EPC Rating Band C.

- Three Bedrooms
- End Of Terrace
- Recently Refurbished Throughout
- Downstairs WC
- Kitchen Diner
- Driveway For 3 Cars