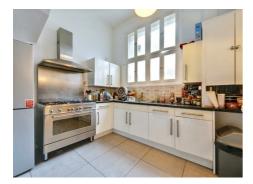

## £3,250 PCM

We are please to offer for rent this duplex three double bedroom apartment for rent on a furnished basis.

The apartment located on the ground and first floors comprises three good sized double bedrooms a large kitchen/diner with separate large reception room and a bathroom with shower cubicle.

The property would suit either sharers or a family and is available end of July.

- Three Double Bedrooms
- Ground & First Floors
- Large Reception Room
- Separate Kitchen/Diner
- Large Shower Room
- Close to Archway Tube Zones 2 & 3
- Furnished
- Available end of July