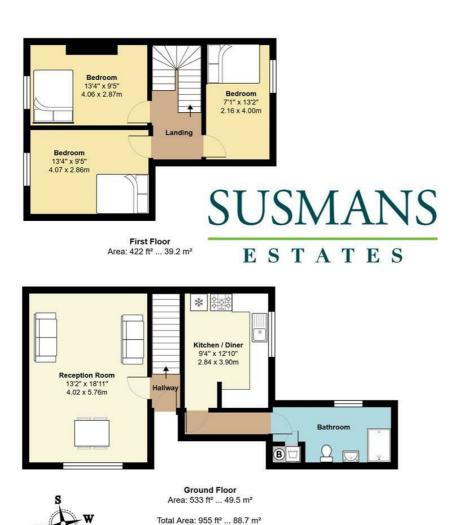

## £3,250 PCM

We are please to offer for rent this duplex three double bedroom apartment for rent on a furnished basis.

The apartment located on the ground and first floors comprises three good sized double bedrooms a large kitchen/diner with separate large reception room and a bathroom with shower cubicle.

The property would suit either sharers or a family and is available end of July.

- Three Double Bedrooms
- Ground & First Floors
- Large Reception Room
- Separate Kitchen/Diner
- Large Shower Room
- Close to Archway Tube Zones 2 & 3
- Furnished
- Available end of July