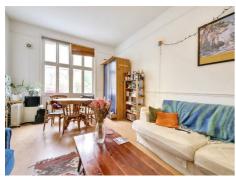

## £3,250 PCM

We are please to offer for rent this duplex three double bedroom apartment for rent on a furnished basis.

The apartment located on the ground and first floors comprises three good sized double bedrooms a large kitchen/diner with separate large reception room and a bathroom with shower cubicle.

The property would suit either sharers or a family and is available end of July.

- Three Double Bedrooms
- Ground & First Floors
- Large Reception Room
- Separate Kitchen/Diner
- Large Shower Room
- Close to Archway Tube Zones 2 & 3
- Furnished
- Available end of July