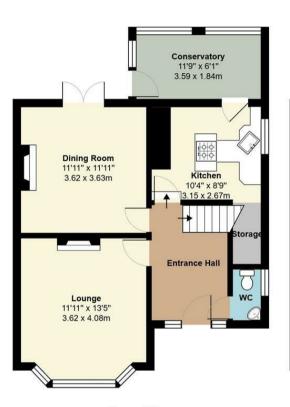

## PLAN FOR ILLUSTRATIVE PURPOSES ONLY - NOT TO SCALE

The position & size of doors, windows, appliances and other features are approximate only.

First Floor Area: 507 ft<sup>2</sup> ... 47.1 m<sup>2</sup>

Ground Floor Area: 600 ft<sup>2</sup> ... 55.7 m<sup>2</sup>

Total Area: 1106 ft<sup>2</sup> ... 102.8 m<sup>2</sup>
All measurements are approximate and for display purposes only