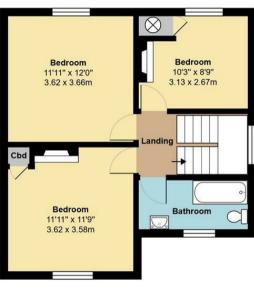

## PLAN FOR ILLUSTRATIVE PURPOSES ONLY - NOT TO SCALE

The position & size of doors, windows, appliances and other features are approximate only.

First Floor Area: 507 ft<sup>2</sup> ... 47.1 m<sup>2</sup>

Ground Floor Area: 600 ft<sup>2</sup> ... 55.7 m<sup>2</sup>

Total Area: 1106 ft<sup>2</sup> ... 102.8 m<sup>2</sup>
All measurements are approximate and for display purposes only