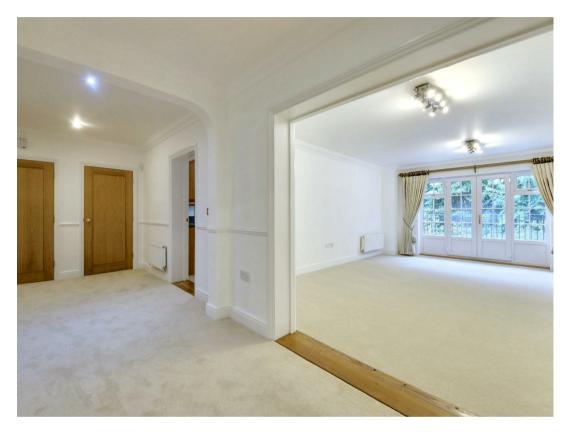

Accommodation comprises a generous entrance hallway, a spacious master bedroom with ensuite bathroom & shower cubicle, a second double bedroom also with ensuite shower, and a third bedroom which can be used as a study/ guest bedroom or TV room, with direct access to the terrace. There is also a further separate shower room, a modern fully fitted kitchen/breakfast room, and a large lounge/dining room ideal for both relaxing and entertaining.