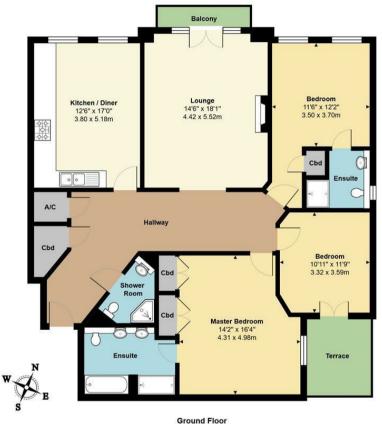

## PLAN FOR ILLUSTRATIVE PURPOSES ONLY - NOT TO SCALE

The position & size of doors, windows, appliances and other features are approximate only.

Area: 1512 ft² ... 140.5 m²

Total Area: 1512 ft<sup>2</sup> ... 140.5 m<sup>2</sup> (excluding balcony)

All measurements are approximate and for display purposes only