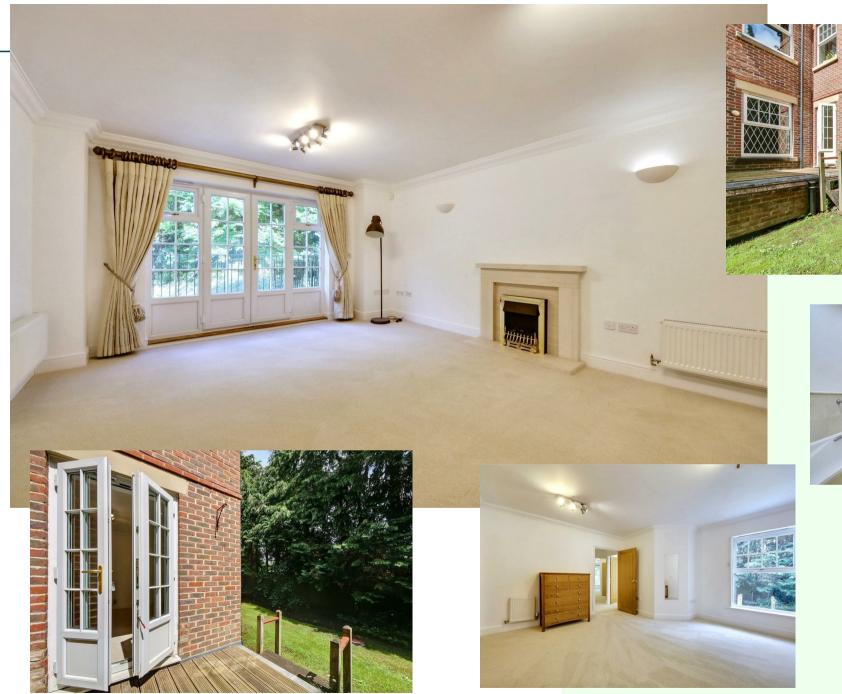

## Hawkesley Court, Radlett, WD7 8HH

We are delighted to offer this THREE BEDROOM, THREE BATHROOM, (two en suite) GROUND FLOOR apartment of approx 1500 sq ft/ 140 sq m situated in one of Radlett's most prestigious developments. Ideally located within walking distance of Radlett's ThamesLink Station, with easy access into London via Kings Cross in under 28 minutes or West Hampstead on the Jubilee line quicker. This elegant property is also within walking distance of Radlett's High Street, renowned for its charming mix of independent boutiques, cafés, restaurants, and essential amenities.

The apartment enjoys the benefit of secure underground parking for TWO CARS, as well as DIRECT ACCESS TO A PRIVATE TERRACE and on towards the beautifully maintained communal gardens that provide a peaceful setting.

Accommodation comprises a generous entrance hallway, a spacious master bedroom with ensuite bathroom & shower cubicle, a second double bedroom also with ensuite shower, and a third bedroom which can be used as a study/ guest bedroom or TV room, with direct access to the terrace. There is also a further separate shower room, a modern fully fitted kitchen/breakfast room, and a large lounge/dining room ideal for both relaxing and entertaining.

- Ground Floor apartment
- THREE DOUBLE BEDROOMS, THREE BATHROOMS (2 EN SUITE)
- Separate lounge and kitchen breakfast room
- Large entrance hall
- Private terrace, two secure underground parking spaces
- Leasehold plus share of freehold/ Service charge 2024/5 £5,400 ( 2026 £5,500)
- Chain Free