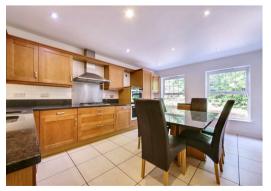

Accommodation comprises a generous entrance hallway, a spacious master bedroom with ensuite bathroom & shower cubicle, a second double bedroom also with ensuite shower, and a third bedroom which can be used as a study/ guest bedroom or TV room, with direct access to the terrace. There is also a further separate shower room, a modern fully fitted kitchen/breakfast room, and a large lounge/dining room ideal for both relaxing and entertaining.