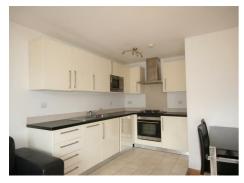

## £1,600 PCM

Offered for rent is this newly decorated one bedroom flat situated on the third floor of this purpose built block which benefits from a lift and parking (one allocated space).

Featuring a modern fitted kitchen which is open plan to the lounge and offers access to a sunny west facing balcony, double bedroom with new carpet and modern bathroom.