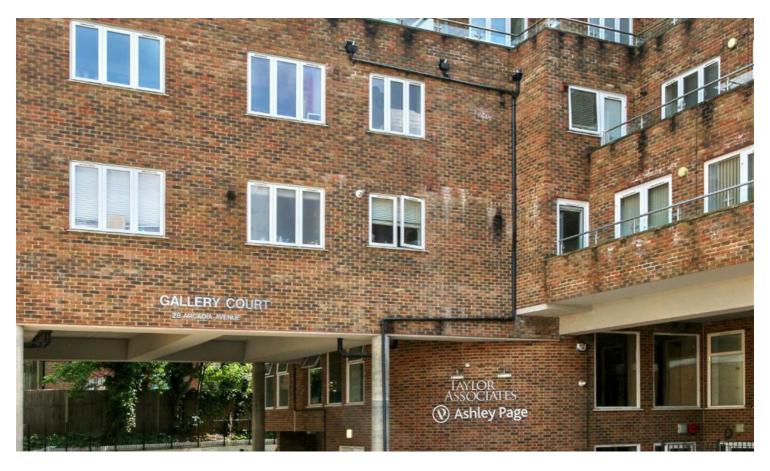

## £1,600 PCM

Offered for rent is this newly decorated one bedroom flat situated on the third floor of this purpose built block which benefits from a lift and parking (one allocated space).

Featuring a modern fitted kitchen which is open plan to the lounge and offers access to a sunny west facing balcony, double bedroom with new carpet and modern bathroom.

The property which is situated in Finchley Central is conveniently located for local shopping and transport facilities, including Finchley Central underground station (Northern line) which is a short walk away.