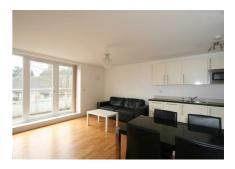

## £1,600 PCM

Offered for rent is this newly decorated one bedroom flat situated on the third floor of this purpose built block which benefits from a lift and parking (one allocated space).

Featuring a modern fitted kitchen which is open plan to the lounge and offers access to a sunny west facing balcony, double bedroom with new carpet and modern bathroom.

Available to move into immediately on a part furnished basis.

- One Bedroom Apartment
- Newly decorated and re-carpeted
- Open plan kitchen/lounge with balcony
- Parking Space
- Available Immediately