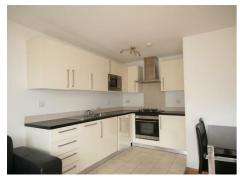

## £1,600 PCM

Offered for rent is this newly decorated one bedroom flat situated on the third floor of this purpose built block which benefits from a lift and parking (one allocated space).

Featuring a modern fitted kitchen which is open plan to the lounge and offers access to a sunny balcony, double bedroom with new carpet and modern bathroom.