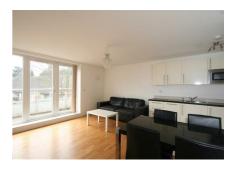

## £1,600 PCM

Offered for rent is this newly decorated one bedroom flat situated on the third floor of this purpose built block which benefits from a lift and parking (one allocated space).

Featuring a modern fitted kitchen which is open plan to the lounge and offers access to a sunny balcony, double bedroom with new carpet and modern bathroom.

Available to move into immediately on a part furnished basis.

- One Bedroom Apartment
- Newly decorated and re-carpeted
- Open plan kitchen/lounge with balcony
- Parking Space
- Available Immediately