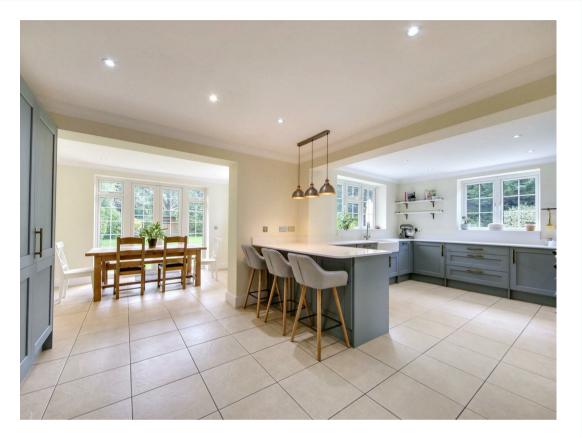

Downstairs offers a very spacious open plan kitchen/dining area perfect for cooking, dining and entertainment, along with a separate utility room. There is also a generous-sized living room with bifolds to the garden to fully enjoy seamless indoor-outdoor living, and a further reception room (currently used as bedroom four) and a downstairs wc.