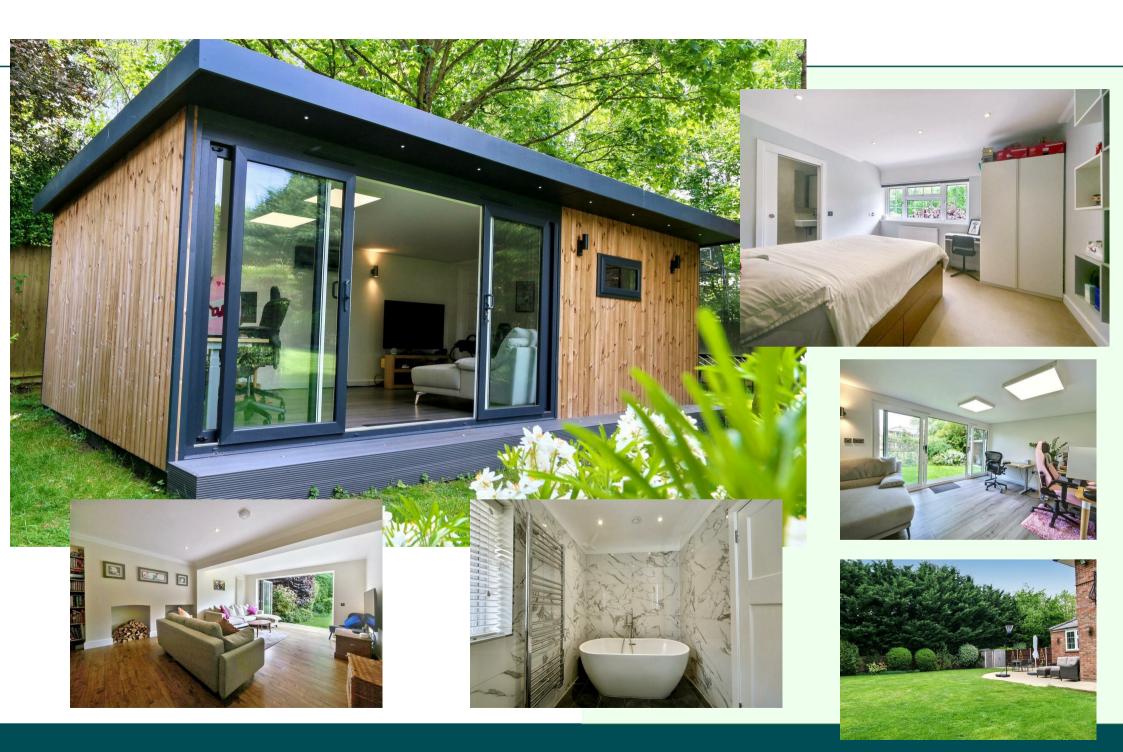

The living space is c2,000sqft comprising of three/four bedrooms & three bathrooms. Upstairs is a master suite with dressing area & ensuite, two further double bedrooms (one ensuite) & a family bathroom.

Downstairs offers a very spacious open plan kitchen/dining area perfect for cooking, dining and entertainment, along with a separate utility room. There is also a generous-sized living room with bifolds to the garden to fully enjoy seamless indoor-outdoor living, and a further reception room (currently used as bedroom four) and a downstairs wc.

The property also benefits from a carriage driveway offering parking for up to c6 cars, front garden, a large southerly aspect mature rear garden (c150ft) with a substantial 'Green Retreats' outbuilding (c250sqft) offering a garden office, additional living space & separate storage room, all fully air conditioned.