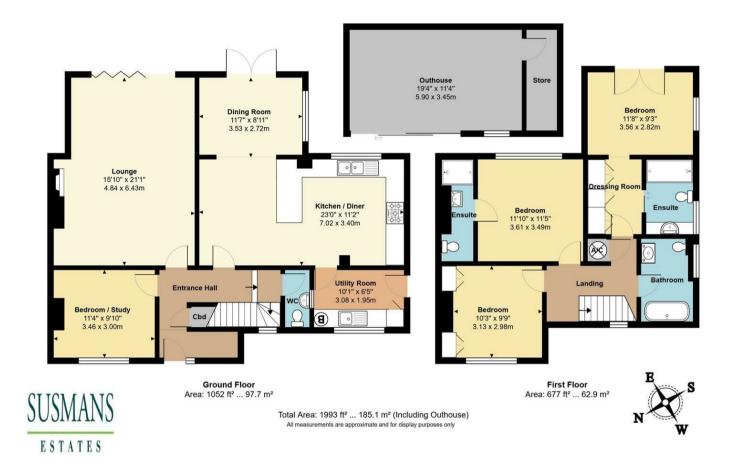

The living space is c2,000sqft comprising of three/four bedrooms & three bathrooms. Upstairs is a master suite with dressing area & ensuite, two further double bedrooms (one ensuite) & a family bathroom.

Downstairs offers a very spacious open plan kitchen/dining area perfect for cooking, dining and entertainment, along with a separate utility room. There is also a generous-sized living room with bifolds to the garden to fully enjoy seamless indoor-outdoor living, and a further reception room (currently used as bedroom four) and a downstairs wc.

The property also benefits from a carriage driveway offering parking for up to c6 cars, front garden, a large southerly aspect mature rear garden (c150ft) with a substantial 'Green Retreats' outbuilding (c250sqft) offering a garden office, additional living space & separate storage room, all fully air conditioned.

## PLAN FOR ILLUSTRATIVE PURPOSES ONLY - NOT TO SCALE

The position & size of doors, windows, appliances and other features are approximate only.