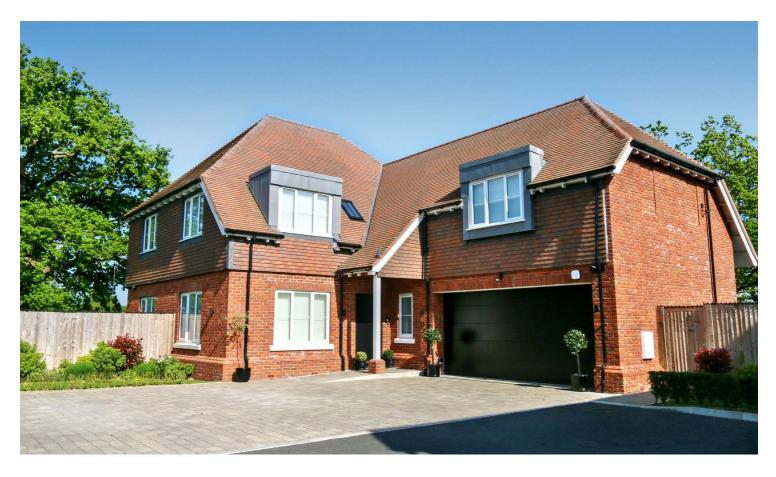

## Bridle Close, Borehamwood, WD6 5QA

## £7,500 Per Month

Offered for rent and available July 2025 is this STUNNING detached house. Constructed in 2023 to a high contemporary specification, this is one of only ten executive homes in this secluded close.

At c3000 square feet, this is a sizeable property offering very generous living space. Accommodation comprises five double bedrooms, three bathrooms (including two ensuites), downstairs WC, living room, large study and a spacious luxury kitchen with dining and living space, separate utility room leading to double garage.

The property also benefits from a large garden which wraps around the house offering extensive lawned areas and a large patio area adjacent to the full wall of bifold doors from the kitchen. There is a double garage and driveway for several cars.

The house is surrounded by greenbelt and offers superb views adding to the feel of seclusion and privacy.

- Detached 5 Bedroom House
- Built in 2023
- Three Bathrooms
- Two Receptions
- Double Garage & Driveway
- Available Late July 2025