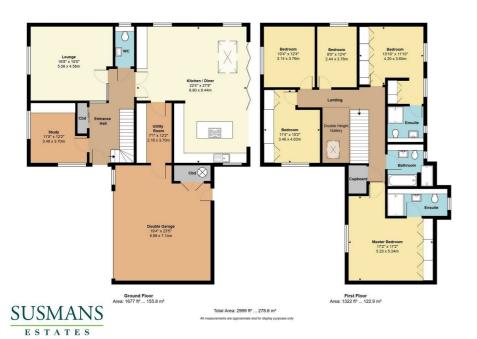

At c3000 square feet, this is a sizeable property offering very generous living space. Accommodation comprises five double bedrooms, three bathrooms (including two ensuites), downstairs WC, living room, large study and a spacious luxury kitchen with dining and living space, separate utility room leading to double garage.

The property also benefits from a large garden which wraps around the house offering extensive lawned areas and a large patio area adjacent to the full wall of bifold doors from the kitchen. There is a double garage and driveway for several cars.

The house is surrounded by greenbelt and offers superb views adding to the feel of seclusion and privacy.

- Detached 5 Bedroom House
- Built in 2023
- Three Bathrooms
- Two Receptions
- Double Garage & Driveway
- Available Late July 2025