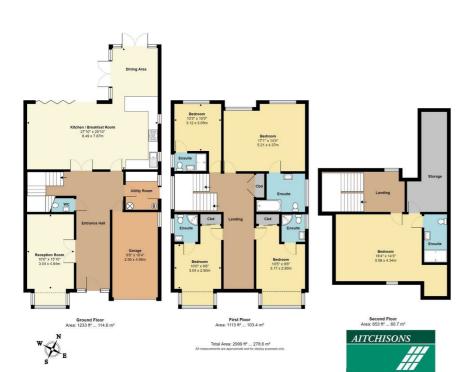

## AVAILABLE TO MOVE INTO IMMEDIATELY OR ANYTIME BEFORE EARLY JULY 2025

We are delighted to be able to offer for rent this newly built 3000 sq. ft., unfurnished, five bedroom, five bathroom house in Radlett close to the shops and station. To the ground floor is a spacious lounge with large open plan kitchen dining area to the rear with bi-fold doors opening onto the rear garden. In addition, to the ground floor there is a utility room, guest wc and integral garage. To the first and second floors there are five double bedrooms with five bathrooms and a study.

- Recently Built
- Five Beds & Five Baths
- Open Plan Kitchen/Living
- Separate Study
- Close to Village Centre
- Integral Garage
- Available Immediately