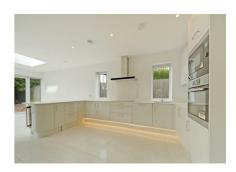

## AVAILABLE TO MOVE INTO IMMEDIATELY OR ANYTIME BEFORE EARLY JULY 2025

We are delighted to be able to offer for rent this newly built 3000 sq. ft., unfurnished, five bedroom, five bathroom house in Radlett close to the shops and station. To the ground floor is a spacious lounge with large open plan kitchen dining area to the rear with bi-fold doors opening onto the rear garden. In addition, to the ground floor there is a utility room, guest wc and integral garage. To the first and second floors there are five double bedrooms with five bathrooms and a study.