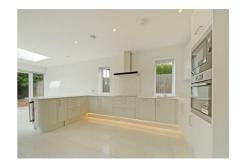

#### AVAILABLE TO MOVE INTO IMMEDIATELY OR ANYTIME BEFORE EARLY JULY 2025

We are delighted to be able to offer for rent this newly built 3000 sq. ft., unfurnished, five bedroom, five bathroom house in Radlett close to the shops and station. To the ground floor is a spacious lounge with large open plan kitchen dining area to the rear with bi-fold doors opening onto the rear garden. In addition, to the ground floor there is a utility room, guest we and integral garage. To the first and second floors there are five double bedrooms with five bathrooms and a study.