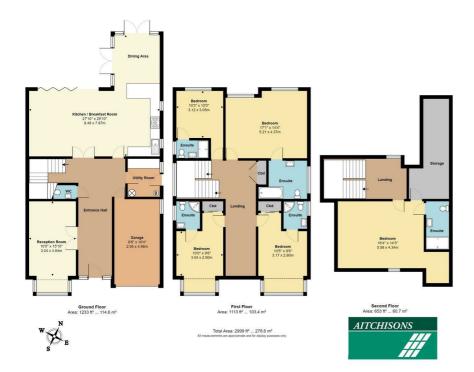

#### AVAILABLE TO MOVE INTO IMMEDIATELY OR ANYTIME BEFORE EARLY JULY 2025

We are delighted to be able to offer for rent this newly built 3000 sq. ft., unfurnished, five bedroom, five bathroom house in Radlett close to the shops and station. To the ground floor is a spacious lounge with large open plan kitchen dining area to the rear with bi-fold doors opening onto the rear garden. In addition, to the ground floor there is a utility room, guest we and integral garage. To the first and second floors there are five double bedrooms with five bathrooms and a study.