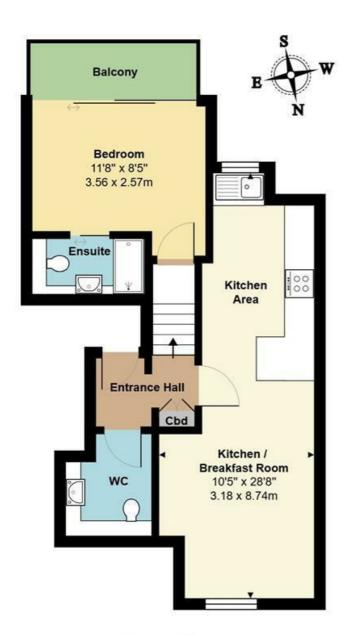

## £1,750 PCM

DOUBLE BEDROOM APARTMENT WITH BALCONY TO RENT. We are pleased to offer for rent this one bedroom furnished modern apartment in a quiet residential area in Chiswick Park.

The property is a recent conversion within a character building and offers one really bright double bedroom, an ensuite bathroom and a further guest WC. In addition, there is a kitchen and bright reception room. The bedroom is south facing and has a full width balcony

- One Double Bedroom Apartment
- Double Aspect Reception/Kitchen
- Ensuite Plus Separate Guest WC
- Top Floor Apartment
- Period Conversion
- Moments from Chiswick High Street
- Close to Train Station
- Available Early June

## Second Floor Area: 470 ft<sup>2</sup> ... 43.7 m<sup>2</sup>

Total Area: 470 ft<sup>2</sup> ... 43.7 m<sup>2</sup> (excluding balcony)

All measurements are approximate and for display purposes only