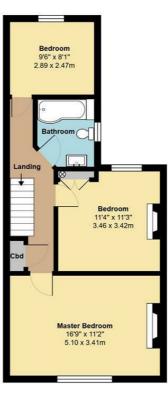

## 

First Floor Area: 539 ft² ... 50.1 m²

Total Area: 1052 ft² ... 97.8 m²

All measurements are approximate and for display purposes only