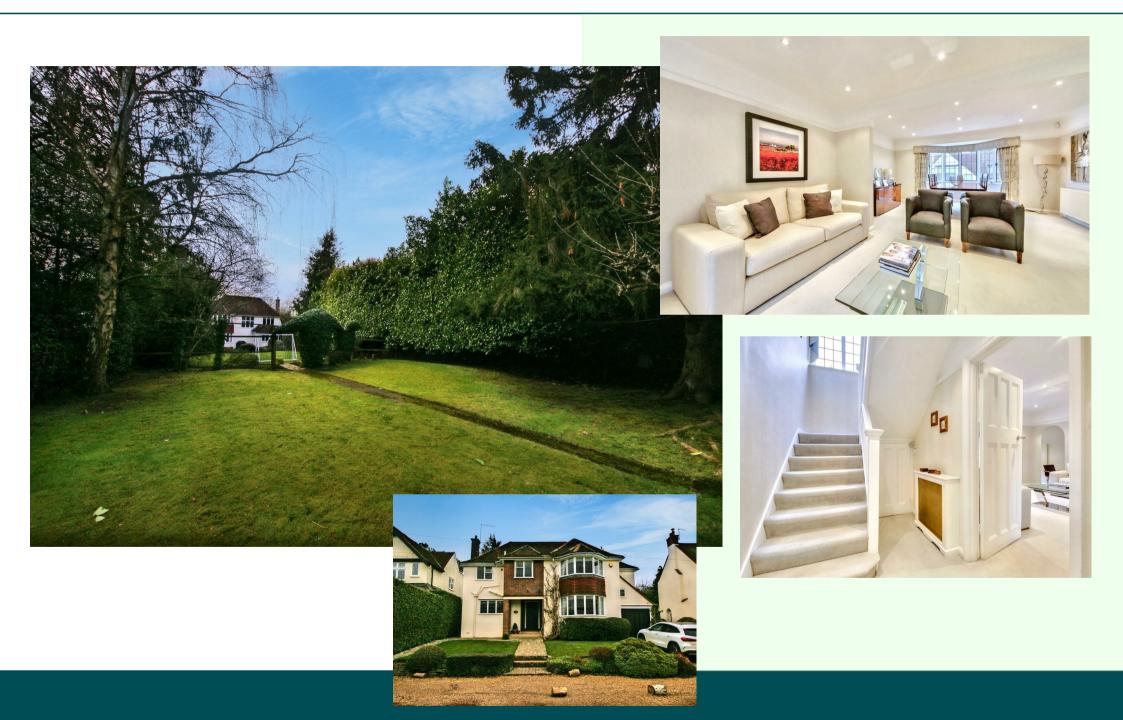

Set in an elevated position on the non railway side of the road and benefiting from a wide plot. This delightful home is approached via a pretty front garden. Internally the accommodation consists of a large and inviting dining & family room, leading through to a charming study with a vaulted ceiling. A separate snug/ TV room and good sized kitchen/ breakfast room, together with a guest WC completing this floor with the bedrooms and bathrooms above on the first.

To the front is the garage, along with off street parking for 3-4 cars within the PRIVATE ROAD, whilst the magnificent rear garden stretches in length to 180-200 ft in length.

 Immaculately presented = Four bedrooms and two bathrooms = Wonderful entertaining space = Separate study & snug/ TV room = Large eat in Kitchen = Fabulous garden, off street parking for 3-4 cars and a garage. = Private Road = Sole Agents = Complete chain in place/ Gas central heating/ mains drainage/ EPC D/ Council Tax band G