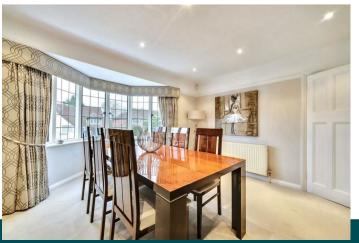

Set in an elevated position on the non railway side of the road and benefiting from a wide plot. This delightful home is approached via a pretty front garden. Internally the accommodation consists of a large and inviting dining & family room, leading through to a charming study with a vaulted ceiling. A separate snug/ TV room and good sized kitchen/ breakfast room, together with a guest WC completing this floor with the bedrooms and bathrooms above on the first.