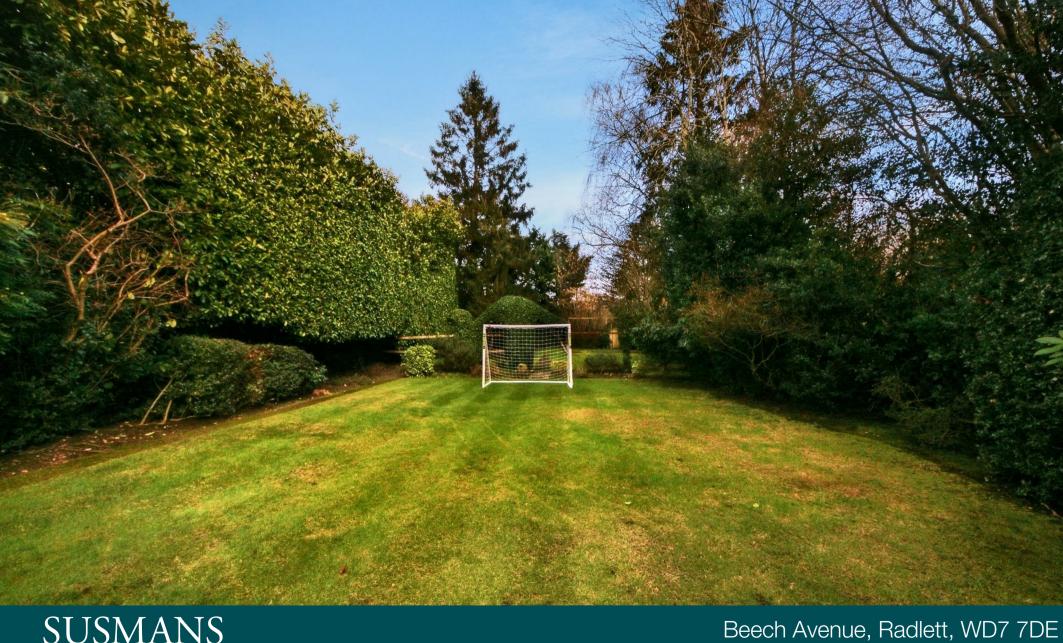

To the front is the garage, along with off street parking for 3-4 cars within the PRIVATE ROAD, whilst the magnificent rear garden stretches in length to 180-200 ft in length.

 Immaculately presented = Four bedrooms and two bathrooms = Wonderful entertaining space = Separate study & snug/ TV room = Large eat in Kitchen = Fabulous garden, off street parking for 3-4 cars and a garage. = Private Road = Sole Agents = Complete chain in place/ Gas central heating/ mains drainage/ EPC D/ Council Tax band G