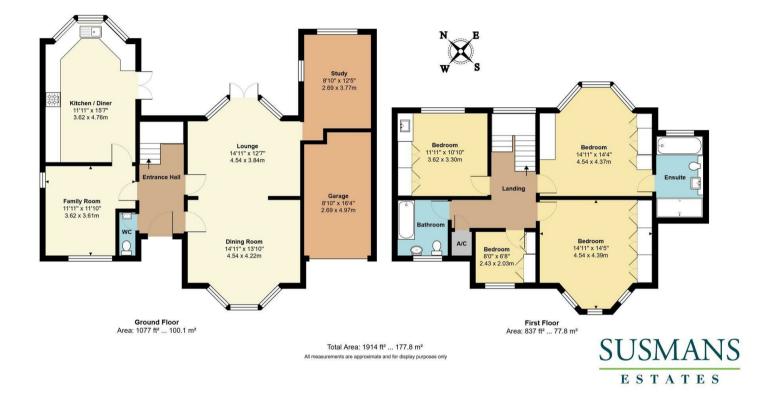

Set in an elevated position on the non railway side of the road and benefiting from a wide plot. This delightful home is approached via a pretty front garden. Internally the accommodation consists of a large and inviting dining & family room, leading through to a charming study with a vaulted ceiling. A separate snug/ TV room and good sized kitchen/ breakfast room, together with a guest WC completing this floor with the bedrooms and bathrooms above on the first.

We understand the house previously had a planning permission in place for a fifth bedroom and bathroom (now expired), however the addition of further planning permission could enormously increase the size of the property if required, akin to several of its neighbours.

To the front is the garage, along with off street parking for 3-4 cars within the PRIVATE ROAD, whilst the magnificent rear garden stretches in length to 180-200 ft in length.

 Immaculately presented = Four bedrooms and two bathrooms = Wonderful entertaining space = Separate study & snug/ TV room = Large eat in Kitchen = Fabulous garden, off street parking for 3-4 cars and a garage. = Private Road = Sole Agents = Complete chain in place/ Gas central heating/ mains drainage/ EPC D/ Council Tax band G

## PLAN FOR ILLUSTRATIVE PURPOSES ONLY - NOT TO SCALE

The position & size of doors, windows, appliances and other features are approximate only.