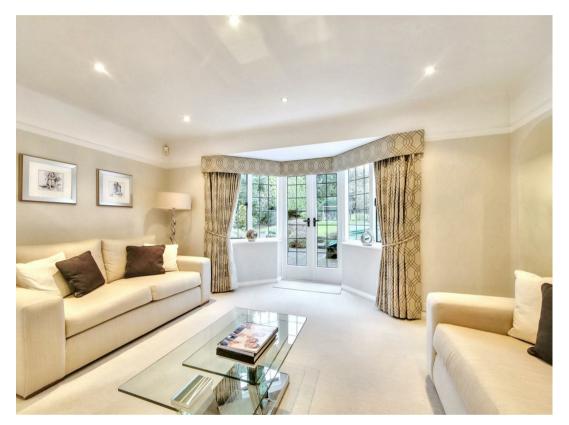

Set in an elevated position on the non railway side of the road and benefiting from a wide plot. This delightful home is approached via a pretty front garden. Internally the accommodation consists of a large and inviting dining & family room, leading through to a charming study with a vaulted ceiling. A separate snug/ TV room and good sized kitchen/ breakfast room, together with a guest WC completing this floor with the bedrooms and bathrooms above on the first.