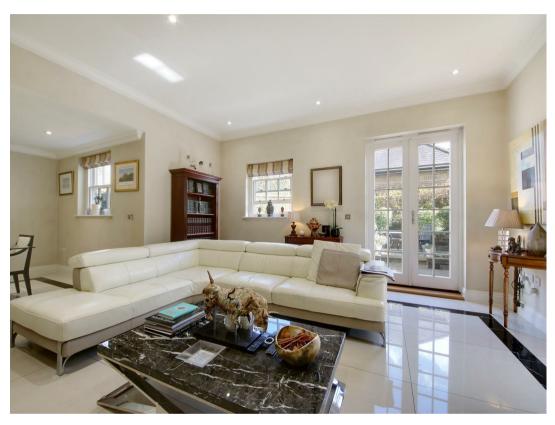

Internally this majestic property is approached via a grand and oversized entrance hall, leading through to the separate fully fitted kitchen and utility room. The large bright and inviting reception room with its dining area overlooks the wide patio garden to the rear. A guest cloakroom completes this level.