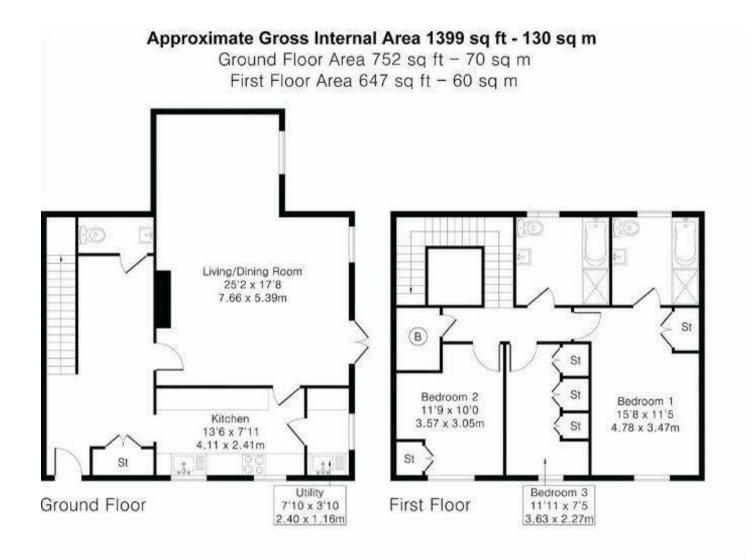

Internally this majestic property is approached via a grand and oversized entrance hall, leading through to the separate fully fitted kitchen and utility room. The large bright and inviting reception room with its dining area overlooks the wide patio garden to the rear. A guest cloakroom completes this level.

The FIRST floor is currently arranged as two double bedrooms with a large central dressing room, WHICH COULD BE CONVERTED BACK INTO ITS ORIGINAL, BEDROOM 3.

■ Two/ three bedroom , two bathroom ( one en suite) ■ End of terrace property ■ Set in 55 acres of PRIVATE/ GATED parkland including a gym, tennis court, childrens playground and numerous nature trials ■ Immaculately presented ■ Gas central heating/ mains drainage/ EPC C / Council tax band