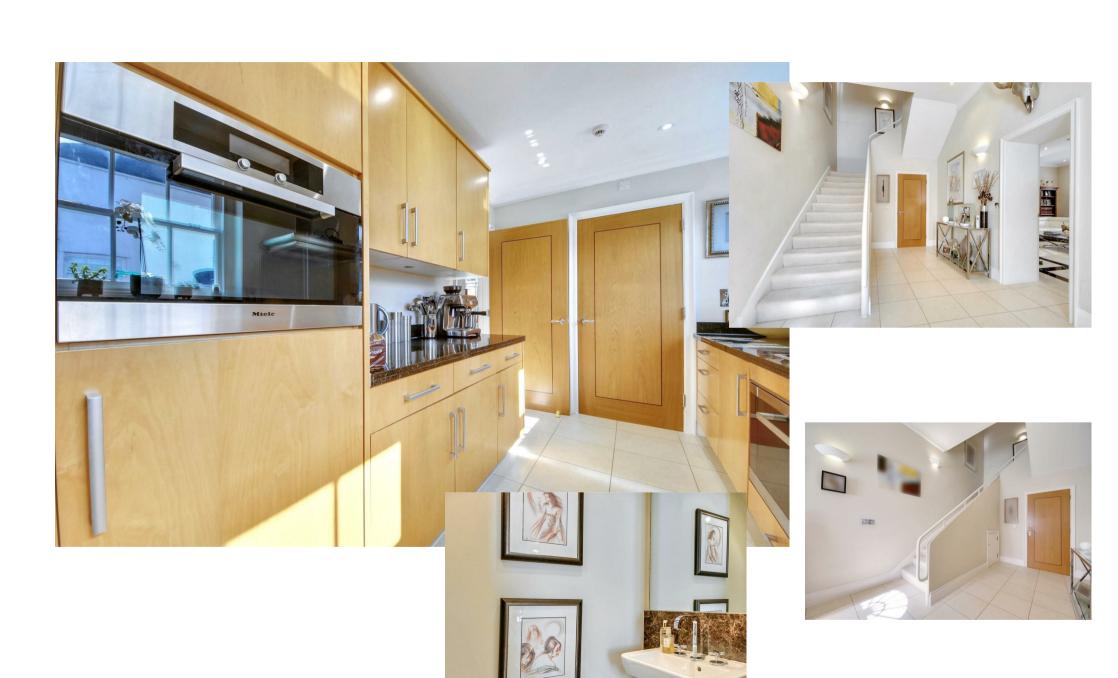

Internally this majestic property is approached via a grand and oversized entrance hall, leading through to the separate fully fitted kitchen and utility room. The large bright and inviting reception room with its dining area overlooks the wide patio garden to the rear. A guest cloakroom completes this level.