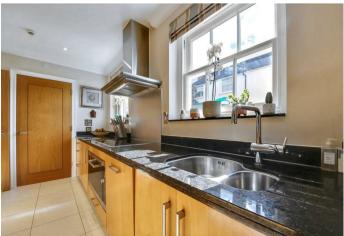

Internally this majestic property is approached via a grand and oversized entrance hall, leading through to the separate fully fitted kitchen and utility room. The large bright and inviting reception room with its dining area overlooks the wide patio garden to the rear. A guest cloakroom completes this level.