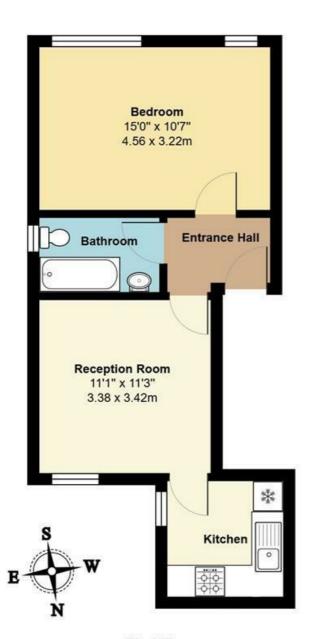

## £1,400 PCM

We are pleased to offer for rent this bright and modern one bedroom flat in Northwood Hills

The property comprises of one large double bedroom and a bathroom with "shower-over" bath. The reception room opens onto a separate and fully fitted kitchen. The property benefits from gas central heating and double glazed windows.

Resident street parking is available directly outside the property.

The flat is located in the heart of Northwood Hills, which benefits from excellent transport links, with Northwood Hills Station a short walk away affording easy access into Central London in approx. 30 mins. In addition, just around the corner is the High Street with a range of local shops, restaurants and bars. Close by are a number of "open spaces" for recreation and the highly sought after Harlyn Primary School.

The property is available from 19th July.

- Large Double Bedroom
- Separate Kitchen
- Close to Shops and Train Station
- Double Glazed & Energy Efficient
- Gas Central Heating
- Parks Close By
- Available 19th July 2025

First Floor Area: 424 ft<sup>2</sup> ... 39.4 m<sup>2</sup>

Total Area: 424 ft2 ... 39.4 m2

All measurements are approximate and for display purposes only