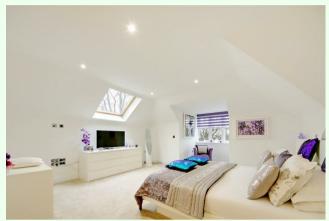

The large master bedroom benefits from a dressing area with built in wardrobes, and a large ensuite with bath and separate shower. The second bedroom, again a large double, features built in wardrobes and an en suite shower room.