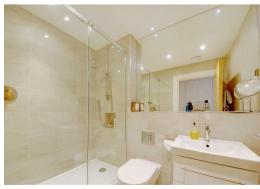

The large master bedroom benefits from a dressing area with built in wardrobes, and a large ensuite with bath and separate shower. The second bedroom, again a large double, features built in wardrobes and an en suite shower room.