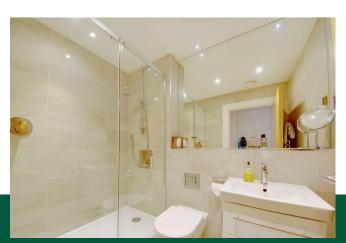

The large master bedroom benefits from a dressing area with built in wardrobes, and a large ensuite with bath and separate shower. The second bedroom, again a large double, features built in wardrobes and an en suite shower room.