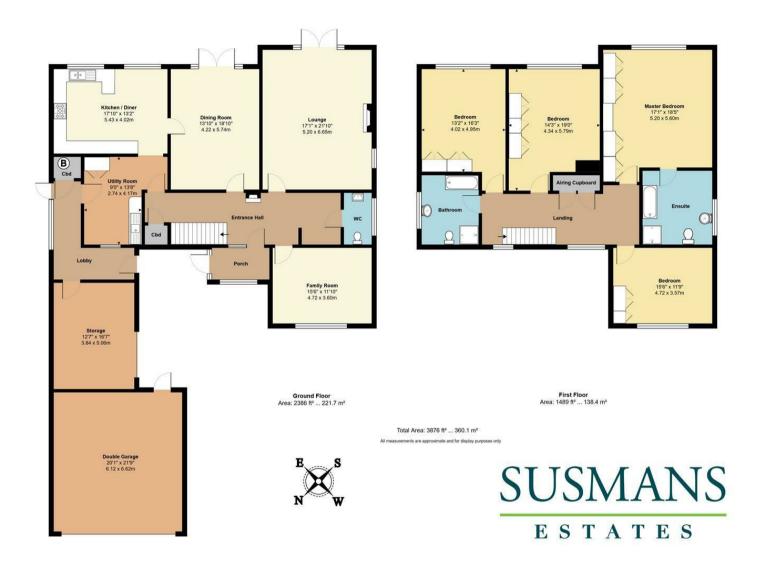

Pleasantly set back from the PRIVATE ROAD, it benefits from a large frontage with a DOUBLE GARAGE, GARDEN & DRIVEWAY.

Internally this well presented property of 3,876 sq ft/360 sq m is presented in superb decorative order throughout having been built and well maintained by its current owners. Ground floor accommodation benefits from a large kitchen/diner a separate and formal dining room alongside the large reception room OVERLOOKING THE GARDEN to the rear as well as a TV room to the front. A large utility room and guest cloakroom complete this floor.

Above on the first floor the bedrooms are located around a pleasant and bright landing, whilst a current planning application is in place for extending the accommodation over the garage to create a fifth bedroom suite. In addition, if required subject to planning, there are plenty of opportunities for remodelling and extending this wonderful property, to create that elusive forever home.

## PLAN FOR ILLUSTRATIVE PURPOSES ONLY - NOT TO SCALE

The position & size of doors, windows, appliances and other features are approximate only.