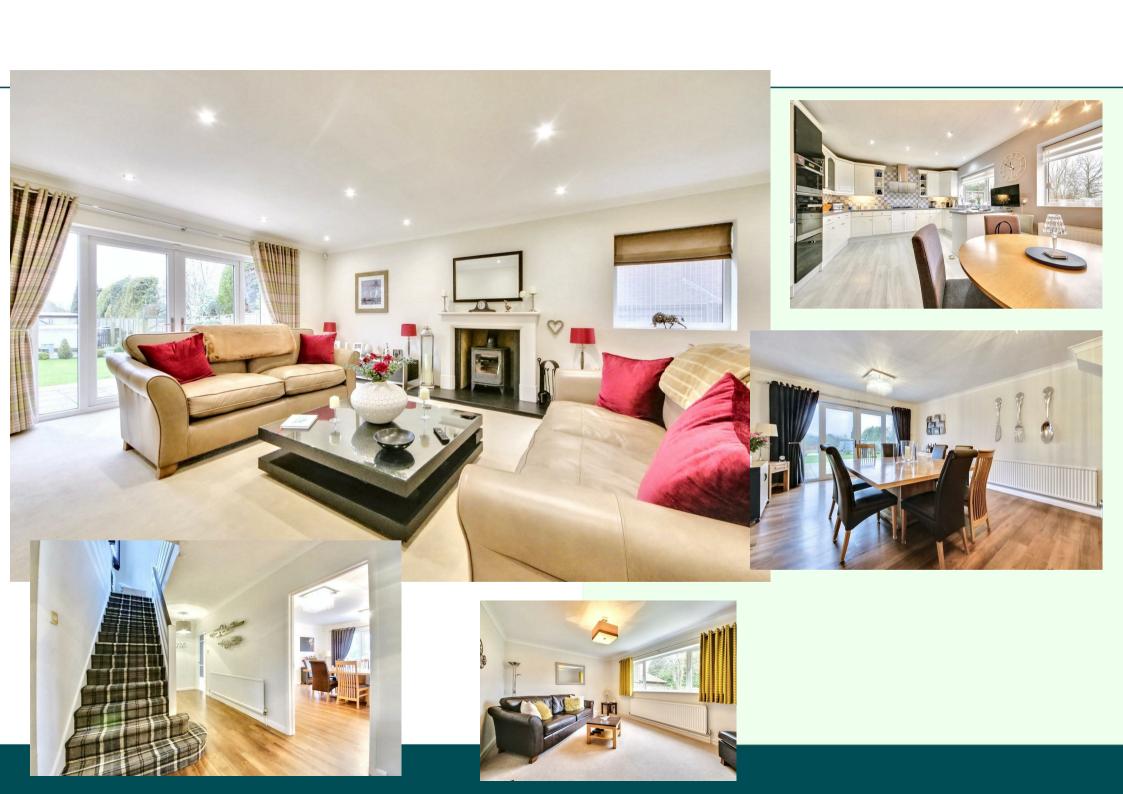

## The Ridgeway, Radlett, WD7 8PR

We are delighted to offer for sale this FOUR LARGE DOUBLE BEDROOM, TWO BATHROOM (one en-suite) detached family residence, with direct SOUTH EAST FACING VIEWS OVER THE FIELDS BEHIND.

Pleasantly set back from the PRIVATE ROAD, it benefits from a large frontage with a DOUBLE GARAGE, GARDEN & DRIVEWAY.

Internally this well presented property of 3,876 sq ft/360 sq m is presented in superb decorative order throughout having been built and well maintained by its current owners. Ground floor accommodation benefits from a large kitchen/diner a separate and formal dining room alongside the large reception room OVERLOOKING THE GARDEN to the rear as well as a TV room to the front. A large utility room and guest cloakroom complete this floor.

Hertsmere Tax Band G/ EPC C / Mains drainage/ Gas central Heating / CHAIN FREE

■ Superb detached family house, CHAIN FREE ■ Overlooking the fields to the rear ■ First time on the market since construction ■ Well maintained throughout ■ FOUR LARGE DOUBLE BEDROOMS, TWO BATHROOMS ■ Three reception rooms ■ Double garage, driveway and front garden ■ Large rear garden ■ Remodelling and refurbishment potential subject to planning ■ Planning permission in place for a fifth DOUBLE BEDROOM & Bathroom