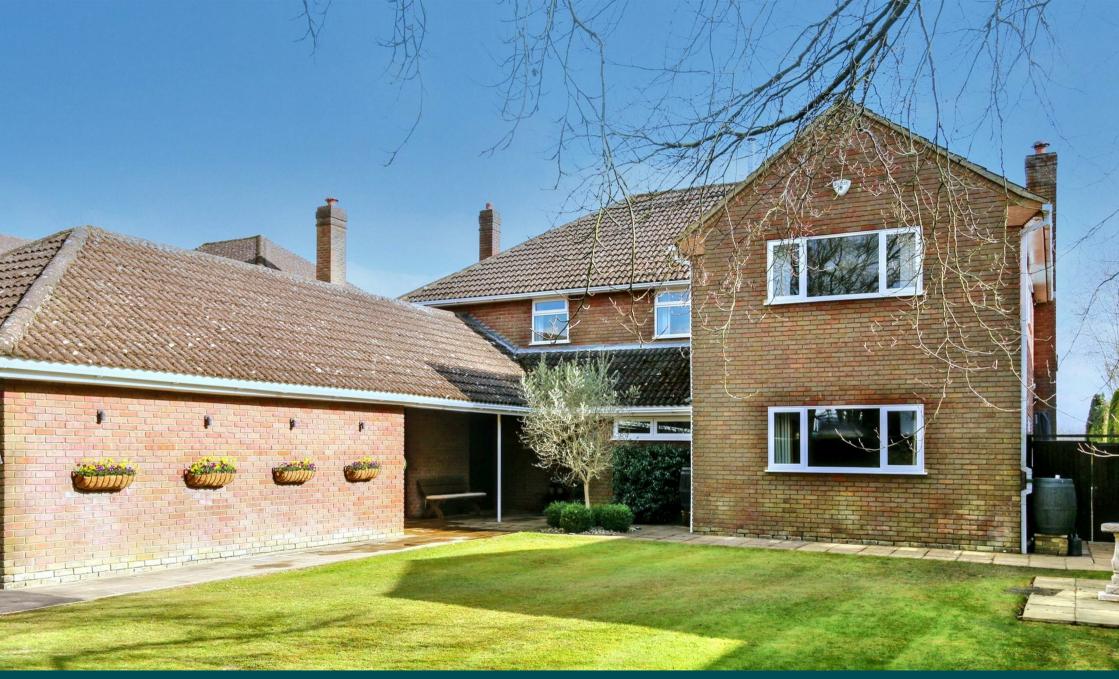

## The Ridgeway, Radlett, WD7 8PR

We are delighted to offer for sale this FOUR LARGE DOUBLE BEDROOM, TWO BATHROOM (one en-suite) detached family residence, with direct SOUTH EAST FACING VIEWS OVER THE FIELDS BEHIND.

Pleasantly set back from the PRIVATE ROAD, it benefits from a large frontage with a DOUBLE GARAGE, GARDEN & DRIVEWAY.

Internally this well presented property of 3,876 sq ft/360 sq m is presented in superb decorative order throughout having been built and well maintained by its current owners. Ground floor accommodation benefits from a large kitchen/diner a separate and formal dining room alongside the large reception room OVERLOOKING THE GARDEN to the rear as well as a TV room to the front. A large utility room and guest cloakroom complete this floor.