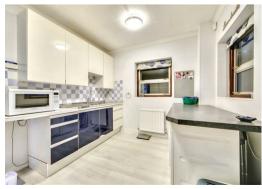

Pleasantly set back from the PRIVATE ROAD, it benefits from a large frontage with a DOUBLE GARAGE, GARDEN & DRIVEWAY.

Internally this well presented property of 3,876 sq ft/360 sq m is presented in superb decorative order throughout having been built and well maintained by its current owners. Ground floor accommodation benefits from a large kitchen/diner a separate and formal dining room alongside the large reception room OVERLOOKING THE GARDEN to the rear as well as a TV room to the front. A large utility room and guest cloakroom complete this floor.