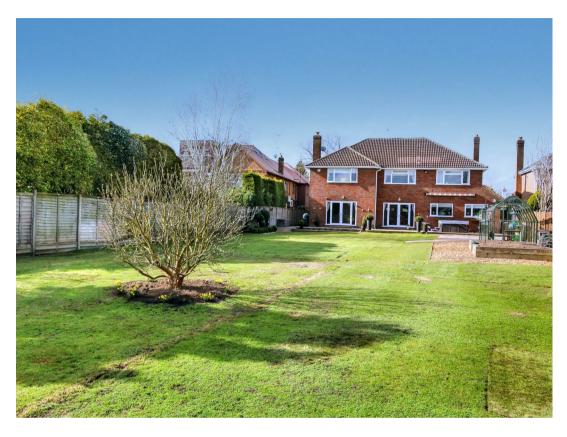

Pleasantly set back from the PRIVATE ROAD, it benefits from a large frontage with a DOUBLE GARAGE, GARDEN & DRIVEWAY.

Internally this well presented property of 3,876 sq ft/360 sq m is presented in superb decorative order throughout having been built and well maintained by its current owners. Ground floor accommodation benefits from a large kitchen/diner a separate and formal dining room alongside the large reception room OVERLOOKING THE GARDEN to the rear as well as a TV room to the front. A large utility room and guest cloakroom complete this floor.

Above on the first floor the bedrooms are located around a pleasant and bright landing, whilst a current planning application is in place for extending the accommodation over the garage to create a fifth bedroom suite. In addition, if required subject to planning, there are plenty of opportunities for remodelling and extending this wonderful property, to create that elusive forever home.