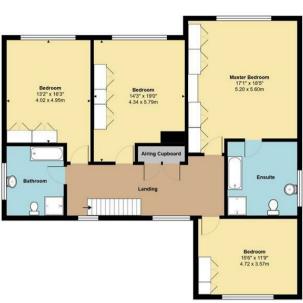

Above on the first floor the bedrooms are located around a pleasant and bright landing, whilst a current planning application is in place for extending the accommodation over the garage to create a fifth bedroom suite. In addition, if required subject to planning, there are plenty of opportunities for remodelling and extending this wonderful property, to create that elusive forever home.

Ref:

First Floor Area: 1489 ft<sup>2</sup> ... 138.4 m<sup>2</sup>

Total Area: 3876 ft<sup>2</sup> ... 360.1 m<sup>2</sup> All measurements are approximate and for display purposes only