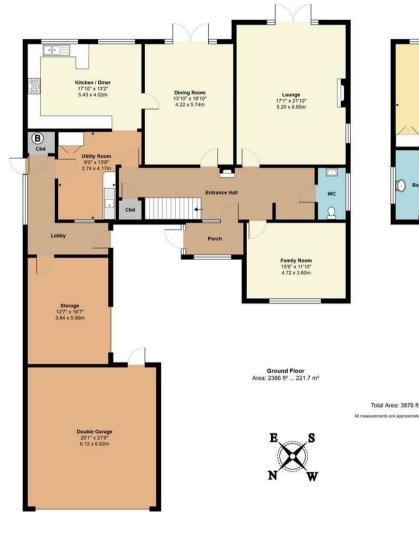

Pleasantly set back from the PRIVATE ROAD, it benefits from a large frontage with a DOUBLE GARAGE, GARDEN & DRIVEWAY.

Internally this well presented property of 3,876 sq ft/ 360 sq m is presented in superb decorative order throughout having been built and well maintained by its current owners. Ground floor accommodation benefits from a large kitchen/diner a separate and formal dining room alongside the large reception room OVERLOOKING THE GARDEN to the rear as well as a TV room to the front. A large utility room and guest cloakroom complete this floor.

Ref:

First Floor Area: 1489 ft<sup>2</sup> ... 138.4 m<sup>2</sup>

Total Area: 3876 ft<sup>2</sup> ... 360.1 m<sup>2</sup> All measurements are approximate and for display purposes only