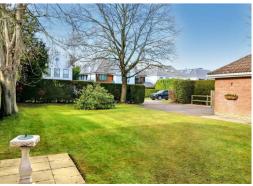

Pleasantly set back from the PRIVATE ROAD, it benefits from a large frontage with a DOUBLE GARAGE, GARDEN & DRIVEWAY.

Internally this well presented property of 3,876 sq ft/ 360 sq m is presented in superb decorative order throughout having been built and well maintained by its current owners. Ground floor accommodation benefits from a large kitchen/diner a separate and formal dining room alongside the large reception room OVERLOOKING THE GARDEN to the rear as well as a TV room to the front. A large utility room and guest cloakroom complete this floor.

Hertsmere Tax Band G/ EPC C / Mains drainage/ Gas central Heating / CHAIN FREE

 Superb detached family house, CHAIN FREE = Overlooking the fields to the rear = First time on the market since construction = Well maintained throughout = FOUR LARGE DOUBLE BEDROOMS, TWO
BATHROOMS = Three reception rooms = Double garage, driveway and front garden = Large rear garden = Remodelling and refurbishment potential subject to planning = Planning permission in place for a fifth DOUBLE BEDROOM & Bathroom