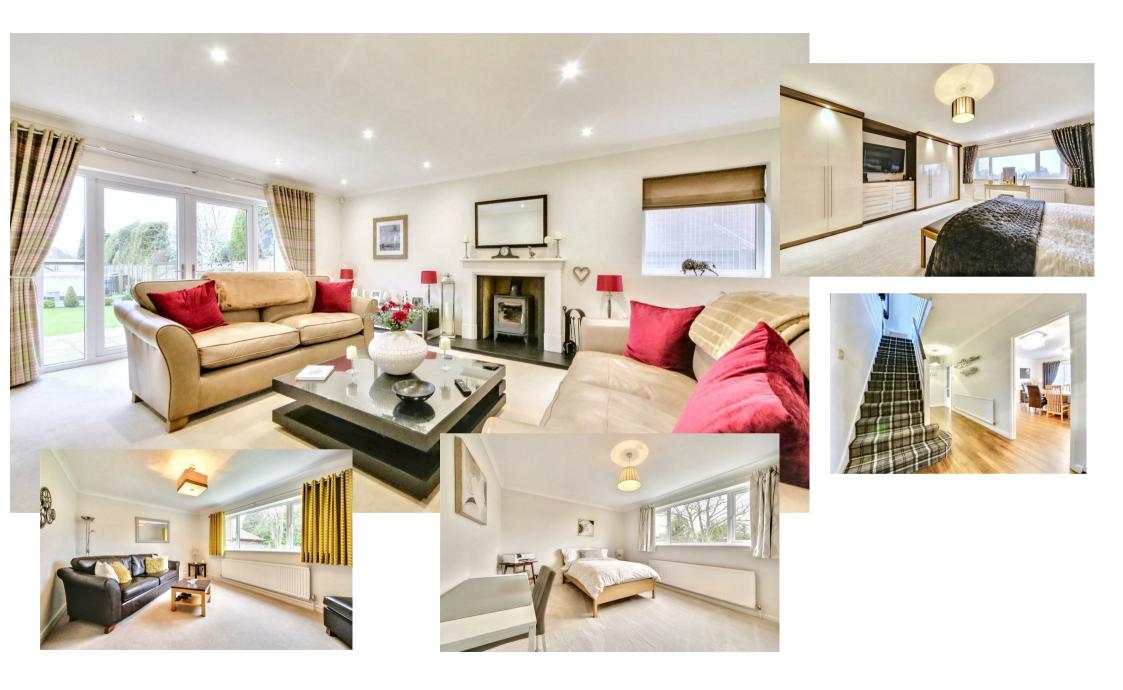

Pleasantly set back from the PRIVATE ROAD, it benefits from a large frontage with a DOUBLE GARAGE, GARDEN & DRIVEWAY.

Internally this well presented property of 3,876 sq ft/ 360 sq m is presented in superb decorative order throughout having been built and well maintained by its current owners. Ground floor accommodation benefits from a large kitchen/diner a separate and formal dining room alongside the large reception room OVERLOOKING THE GARDEN to the rear as well as a TV room to the front. A large utility room and guest cloakroom complete this floor.

Above on the first floor the bedrooms are located around a pleasant and bright landing, whilst a current planning application is in place for extending the accommodation over the garage to create a fifth bedroom suite. In addition, if required subject to planning, there are plenty of opportunities for remodelling and extending this wonderful property, to create that elusive forever home.