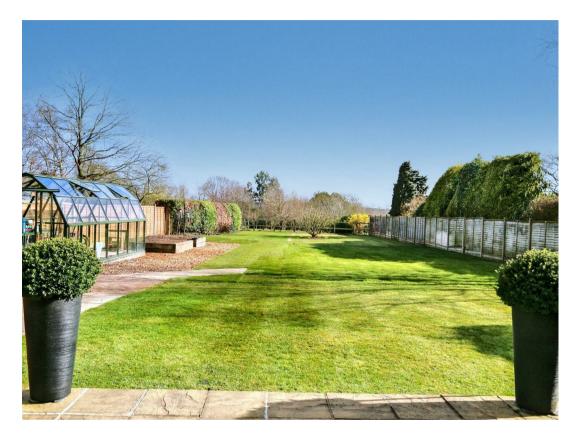

Pleasantly set back from the PRIVATE ROAD, it benefits from a large frontage with a DOUBLE GARAGE, GARDEN & DRIVEWAY.

Internally this well presented property of 3,876 sq ft/ 360 sq m is presented in superb decorative order throughout having been built and well maintained by its current owners. Ground floor accommodation benefits from a large kitchen/diner a separate and formal dining room alongside the large reception room OVERLOOKING THE GARDEN to the rear as well as a TV room to the front. A large utility room and guest cloakroom complete this floor.

Hertsmere Tax Band G/ EPC C / Mains drainage/ Gas central Heating / CHAIN FREE

 Superb detached family house, CHAIN FREE = Overlooking the fields to the rear = First time on the market since construction = Well maintained throughout = FOUR LARGE DOUBLE BEDROOMS, TWO
BATHROOMS = Three reception rooms = Double garage, driveway and front garden = Large rear garden = Remodelling and refurbishment potential subject to planning = Planning permission in place for a fifth DOUBLE BEDROOM & Bathroom