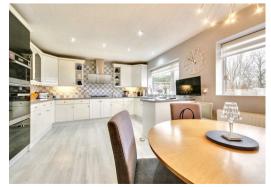

Pleasantly set back from the PRIVATE ROAD, it benefits from a large frontage with a DOUBLE GARAGE, GARDEN & DRIVEWAY.

Internally this well presented property of 3,876 sq ft/ 360 sq m is presented in superb decorative order throughout having been built and well maintained by its current owners. Ground floor accommodation benefits from a large kitchen/diner a separate and formal dining room alongside the large reception room OVERLOOKING THE GARDEN to the rear as well as a TV room to the front. A large utility room and guest cloakroom complete this floor.