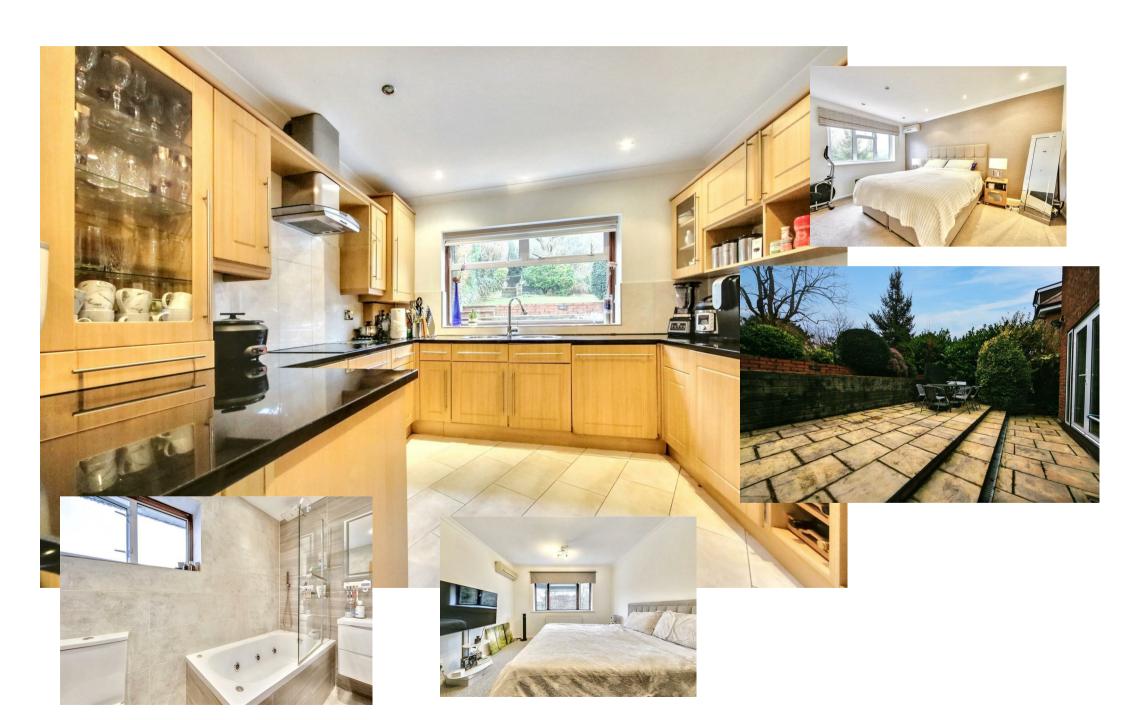

## Craigweil Avenue, Radlett, WD7 7ES

A well appointed and maintained FOUR BEDROOM, THREE BATHROOM (one en suite) DETACHED family house set within the immediate catchment area for Newberries primary School. Internally the accommodation is set over two floors, with good entertaining space on the ground floor allowing for a front lounge, dining room, family room and separate office/ study. Whilst the kitchen diner and garage, along with the guest shower room, complete this level. Above are the bedrooms and bathrooms.

To the rear is a large patio leading onto the garden with a SOUTH EASTERLY facing aspect. OFF STREET PARKING FOR 2-3 CARS. Further benefits include air conditioning to the principle rooms along with a fully fitted kitchen.