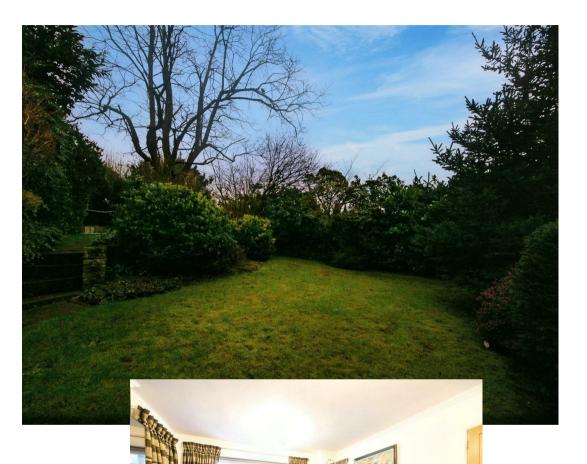

To the rear is a large patio leading onto the garden with a SOUTH EASTERLY facing aspect. OFF STREET PARKING FOR 2-3 CARS. Further benefits include air conditioning to the principle rooms along with a fully fitted kitchen.