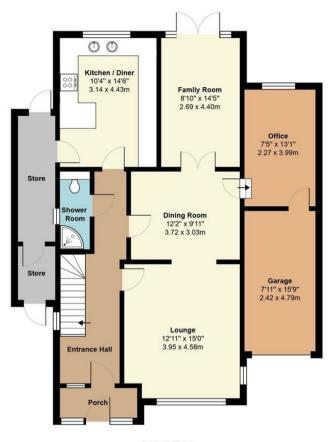

## Craigweil Avenue, Radlett, WD7 7ES

A well appointed and maintained FOUR BEDROOM, THREE BATHROOM (one en suite) DETACHED family house set within the immediate catchment area for Newberries primary School. Internally the accommodation is set over two floors, with good entertaining space on the ground floor allowing for a front lounge, dining room, family room and separate office/ study. Whilst the kitchen diner and garage, along with the guest shower room, complete this level. Above are the bedrooms and bathrooms.

Ground Floor Area: 1179 ft² ... 109.5 m²

Total Area: 1962 ft² ... 182.3 m²
All measurements are approximate and for display purposes only