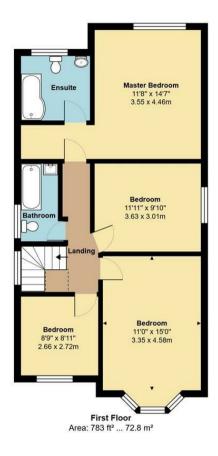

## Craigweil Avenue, Radlett, WD7 7ES

A well appointed and maintained FOUR BEDROOM, THREE BATHROOM (one en suite) DETACHED family house set within the immediate catchment area for Newberries primary School. Internally the accommodation is set over two floors, with good entertaining space on the ground floor allowing for a front lounge, dining room, family room and separate office/ study. Whilst the kitchen diner and garage, along with the guest shower room, complete this level. Above are the bedrooms and bathrooms.

Ground Floor Area: 1179 ft² ... 109.5 m²

Total Area: 1962 ft² ... 182.3 m²
All measurements are approximate and for display purposes only