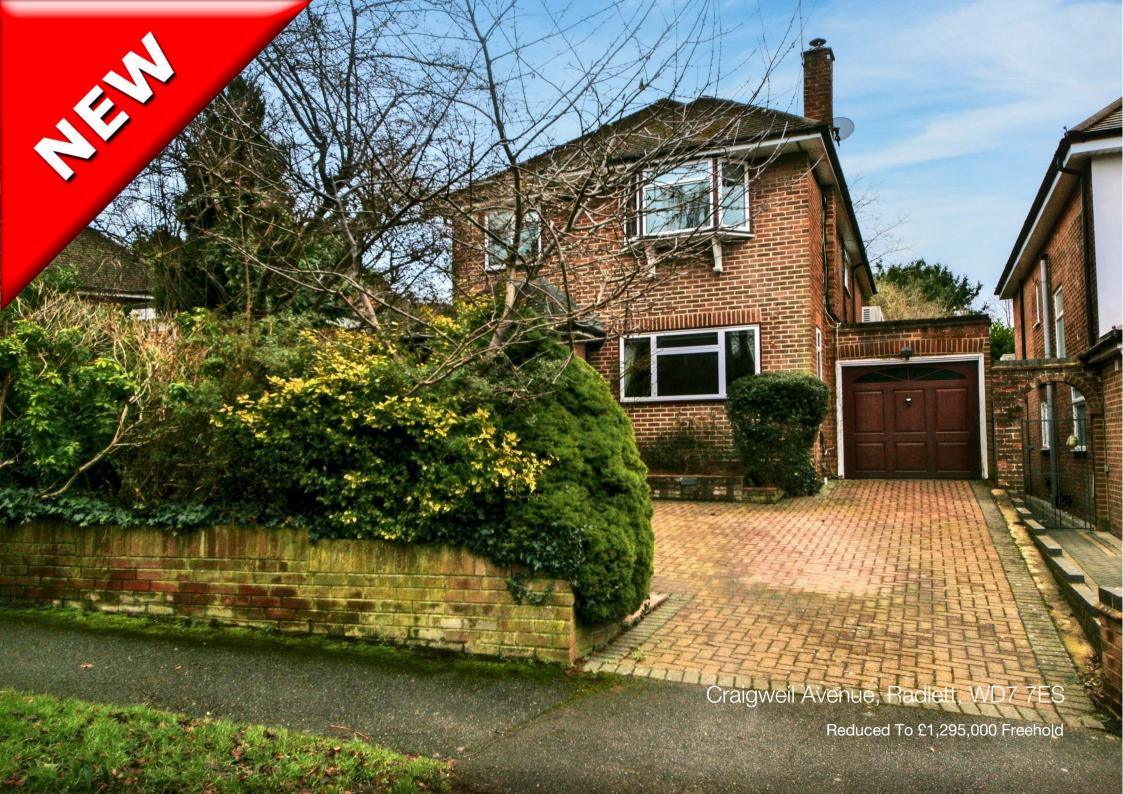

## Craigweil Avenue, Radlett, WD7 7ES

A well appointed and maintained FOUR BEDROOM, THREE BATHROOM (one en suite) DETACHED family house set within the immediate catchment area for Newberries primary School. Internally the accommodation is set over two floors, with good entertaining space on the ground floor allowing for a front lounge, dining room, family room and separate office/ study. Whilst the kitchen diner and garage, along with the guest shower room, complete this level. Above are the bedrooms and bathrooms.

To the rear is a large patio leading onto the garden with a SOUTH EASTERLY facing aspect. OFF STREET PARKING FOR 2-3 CARS. Further benefits include air conditioning to the principle rooms along with a fully fitted kitchen.

Gas central heating/ mains drainage/ EPC D / Council tax band F/ Air conditioning to the principle rooms

Detached family house
 Four bedrooms, three bathrooms
 Good entertaining space
 South easterly facing garden with large patio
 Garage and off street parking
 Chain free
 Sole Agents