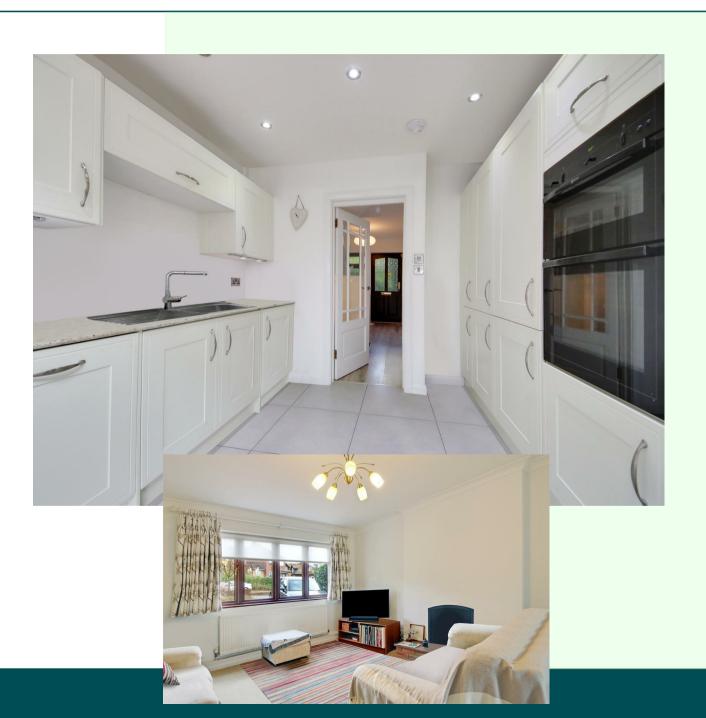

A delightful THREE DOUBLE bedroom DETACHED property with the added advantage of an extended Kitchen / breakfast room with a vaulted ceiling opening on to a patio and South westerly facing garden beyond.

Further benefits include a GARAGE, additional ground floor shower room and a study. Subject to planning, this property could be further extended and remodelled to create a well balanced four bedroom family home. Located within the catchment area for Newberries School, being only a five minute walk away it is ideally positioned along with the high street, a little further away.