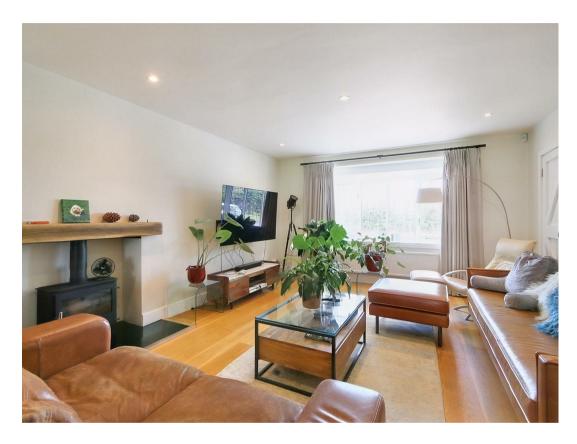

Internally this warm and inviting property has a good sized accommodation of approx 2335 sq ft/217 sq ft plus the added advantage of additional eaves storage. Internally this deceptively large property has a large entrance hall which in turn opens up to the kitchen / Breakfast room together with a DOUBLE LENGTH DINING/ RECEPTION ROOM of just under 40 ft in length, opening directly onto the wonderful rear garden. A further utility room, TV room and guest cloakroom complete this level. Upstairs the open landing has tremendous views over countryside to the front, then leading onto the bedrooms beyond.