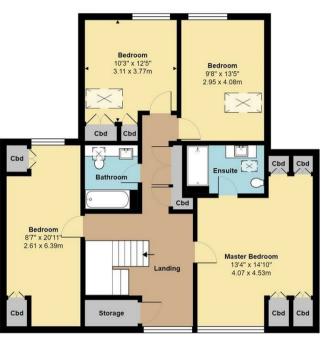

Internally this warm and inviting property has a good sized accommodation of approx 2335 sq ft/217 sq ft plus the added advantage of additional eaves storage. Internally this deceptively large property has a large entrance hall which in turn opens up to the kitchen / Breakfast room together with a DOUBLE LENGTH DINING/ RECEPTION ROOM of just under 40 ft in length, opening directly onto the wonderful rear garden. A further utility room, TV room and guest cloakroom complete this level. Upstairs the open landing has tremendous views over countryside to the front, then leading onto the bedrooms beyond.

## PLAN FOR ILLUSTRATIVE PURPOSES ONLY - NOT TO SCALE

The position & size of doors, windows, appliances and other features are approximate only.

Area: 1297 ft2 ... 120.5 m2

First Floor Area: 1038 ft<sup>2</sup> ... 96.5 m<sup>2</sup>

 $\label{eq:Total Area: 2335 ft^2 ... 217.0 m^2}$  All measurements are approximate and for display purposes only