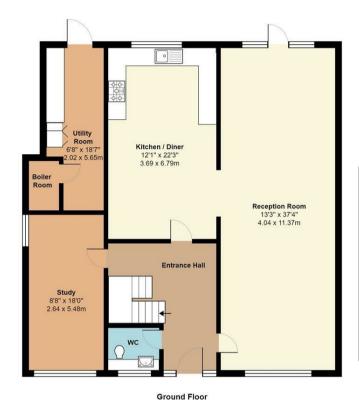

Internally this warm and inviting property has a good sized accommodation of approx 2335 sq ft/217 sq ft plus the added advantage of additional eaves storage. Internally this deceptively large property has a large entrance hall which in turn opens up to the kitchen / Breakfast room together with a DOUBLE LENGTH DINING/ RECEPTION ROOM of just under 40 ft in length, opening directly onto the wonderful rear garden. A further utility room, TV room and guest cloakroom complete this level. Upstairs the open landing has tremendous views over countryside to the front, then leading onto the bedrooms beyond.

## PLAN FOR ILLUSTRATIVE PURPOSES ONLY - NOT TO SCALE

The position & size of doors, windows, appliances and other features are approximate only.

Area: 1297 ft2 ... 120.5 m2

First Floor Area: 1038 ft<sup>2</sup> ... 96.5 m<sup>2</sup>

 $\label{eq:Total Area: 2335 ft^2 ... 217.0 m^2}$  All measurements are approximate and for display purposes only