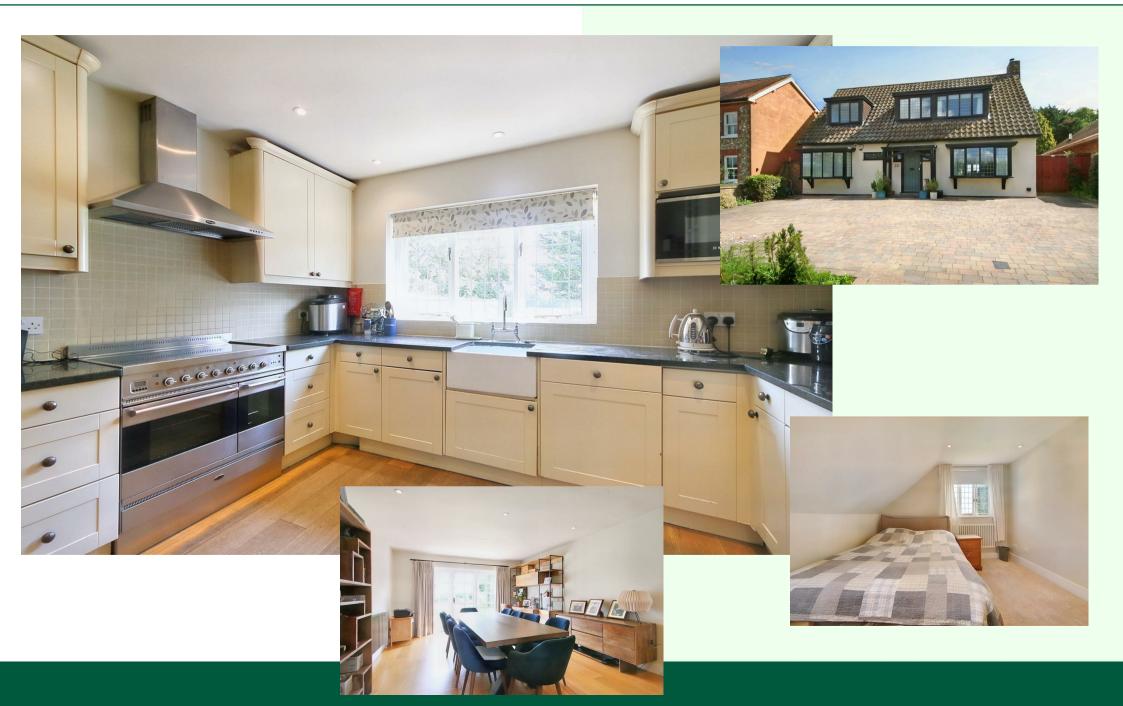

Internally this warm and inviting property has a good sized accommodation of approx 2335 sq ft/217 sq ft plus the added advantage of additional eaves storage. Internally this deceptively large property has a large entrance hall which in turn opens up to the kitchen / Breakfast room together with a DOUBLE LENGTH DINING/ RECEPTION ROOM of just under 40 ft in length, opening directly onto the wonderful rear garden. A further utility room, TV room and guest cloakroom complete this level. Upstairs the open landing has tremendous views over countryside to the front, then leading onto the bedrooms beyond.