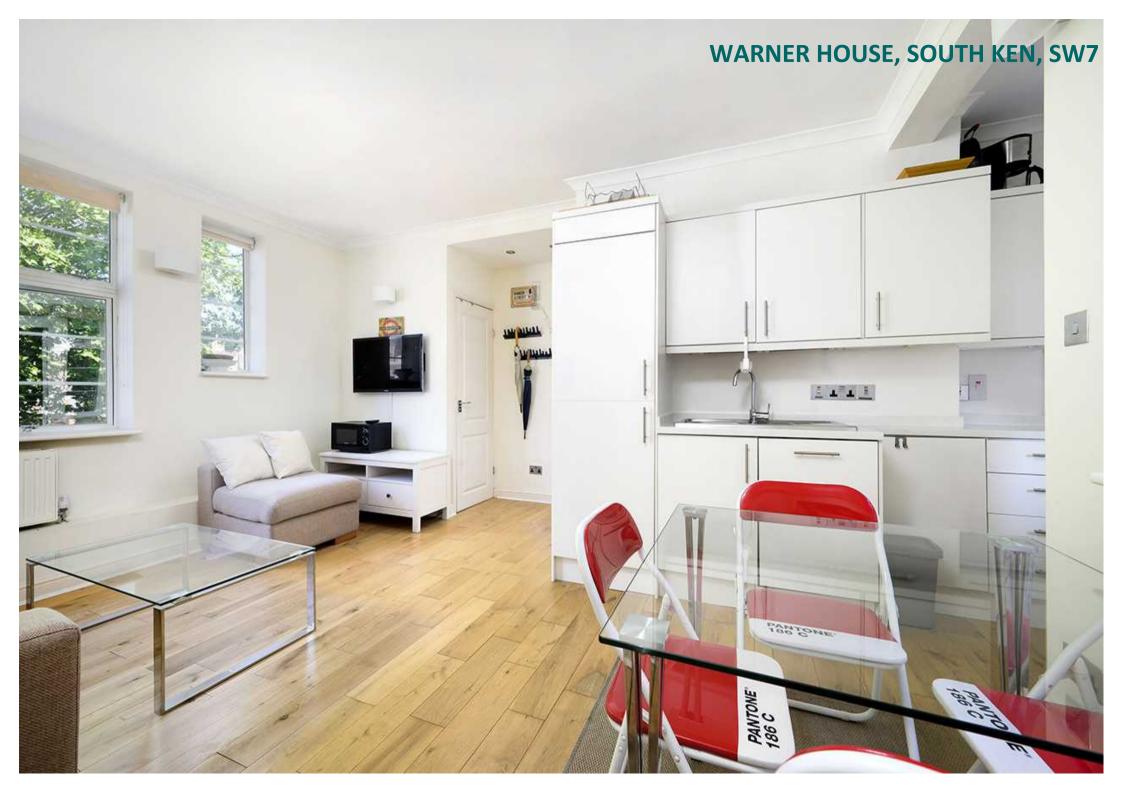

## Description

A stylish and beautifully presented one bedroom aparment located on the third floor of a charming brick building with lift access just moments from the Fulham Road. Recently fully redecorated and furnished with unique, bespoke design elements, the flat is bathed in natural light and offers excellent entertaining space. It features a large and bright reception area with modern open plan fully-fitted kitchen, spacious double bedroom with ample storage space and ensuite shower room, and separate guest WC just off the entrance. The flat also benefits from wooden flooring throughout and a lovely private balcony.

# WARNER HOUSE, SOUTH KEN, SW7

Stunning, newly refurbished apartment with private balcony in a Prime location just off the Fulham Road