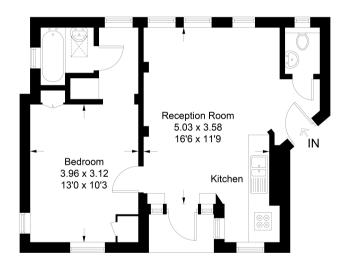

1-20 G

Not energy efficient - higher running costs

EU Directive 2002/91/EC

Approximate Gross Internal Area = 43.7 sq m / 470 sq ft

**Third Floor** 

Millennium Hotel and Conference Centre...

The Kensington (2)

The Kensington (2)

A3218

A3218

A3218

The Read of the Body o

Illustration for identification purposes only, measurements are approximate, not to scale Copyright © M2 Property Limited

M2 Property | 6 Roland Gardens | South Kensington | London SW7 3PH T 020 7043 8432 Einfo@m2property.com www.m2property.com