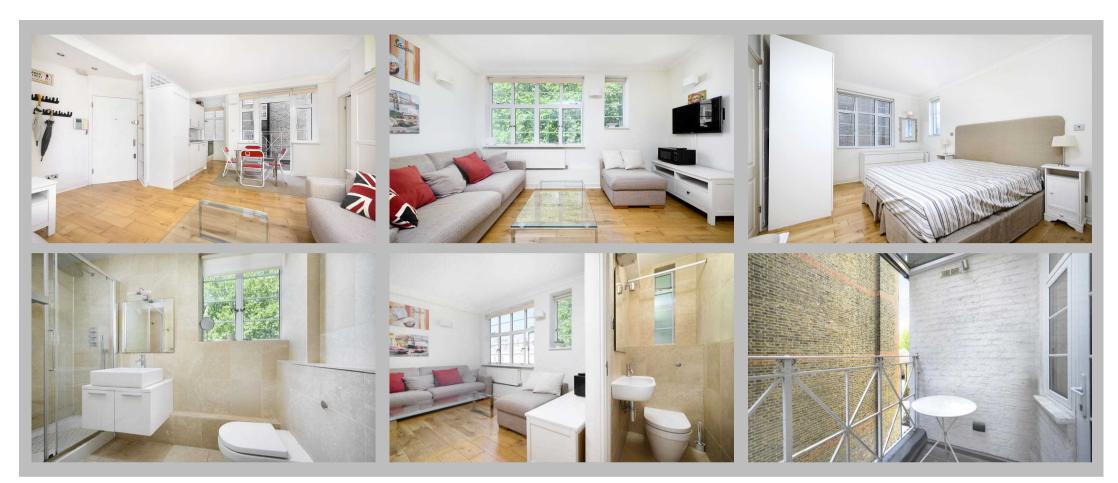

## Description

A stylish and beautifully presented one bedroom aparment located on the third floor of a charming brick building with lift access just moments from the Fulham Road. Recently fully redecorated and furnished with unique, bespoke design elements, the flat is bathed in natural light and offers excellent entertaining space. It features a large and bright reception area with modern open plan fully-fitted kitchen, spacious double bedroom with ample storage space and ensuite shower room, and separate guest WC just off the entrance. The flat also benefits from wooden flooring throughout and a lovely private balcony.