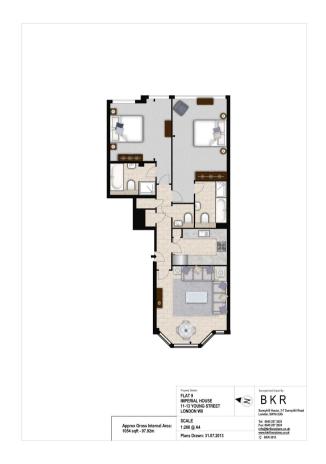

## **Key Features**

- Gorgeous two-bedroom apartment
- Grand open-plan reception with beautiful bay windows
- Air conditioning, ample storage space
- Onsite building manager, concierge and lift service
- Close to local amenities within Kensington

### **Description**

A gorgeous two-bedroom apartment situated on the 4th floor of a stylish, contemporary building in Kensington. It comprises a grand, spacious and dining area, with the dining table seating up to four people, making it the perfect entertaining space. The large bay windows flood the room with natural light and the separate modern kitchen is fully fitted with high spec appliances and glossy white cabinets. The two luxurious double bedrooms both benefit from beautiful ensuite bathrooms, ample storage space and a fabulous walk-in wardrobe in the master bedroom. The apartment is pet friendly, air conditioned, and available either furnished or unfurnished. The building also benefits from a lift, an onsite building manager and a 24-hour emergency helpline.