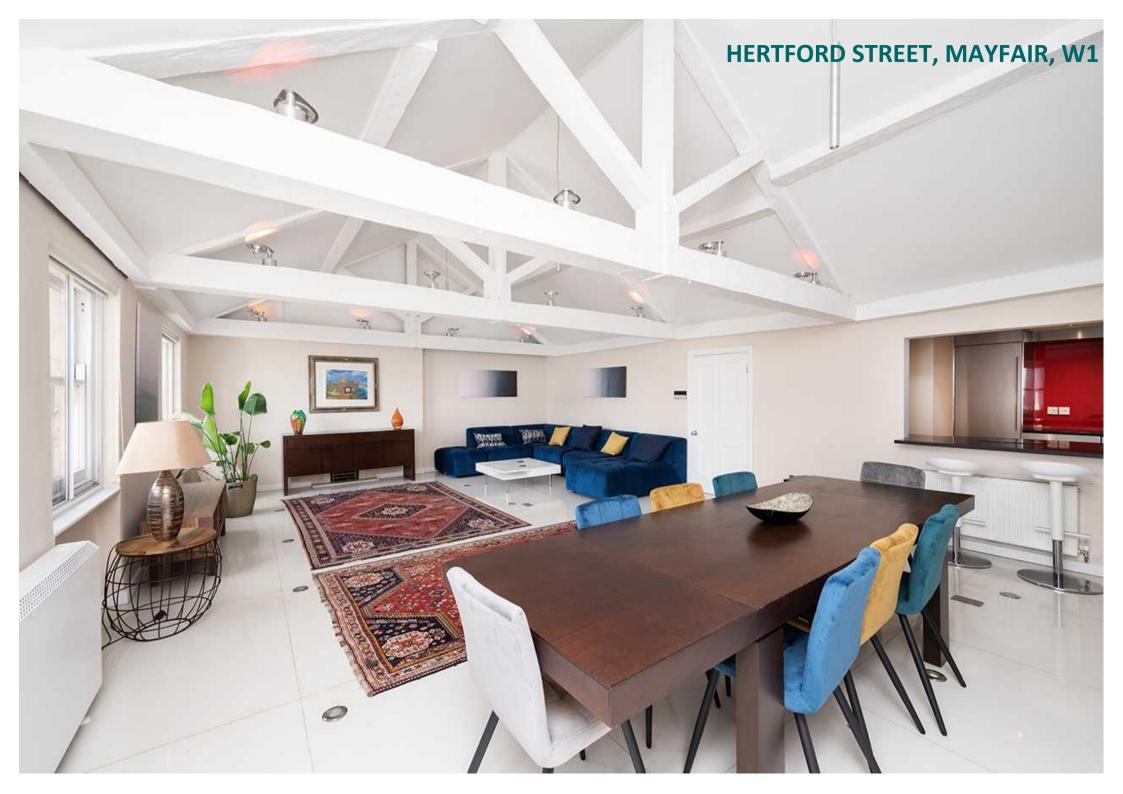

## Description

A spacious and beautifully presented three bed three bath apartment with a stunning private roof terrace set on the third and fourth floor of this elegant red brick period building in the heart of Mayfair. The property benefits from plenty of natural light throughout and comprises a large reception room with dedicated dining area, separate modern fully fitted kitchen, main bedroom with ensuite bathroom and large dressing room, further two great size double bedrooms, elegant shower room and large family bathroom.

# HERTFORD STREET, MAYFAIR, W1

A superb, beautifully-presented 3 bed 3 bath flat with private terrace in Mayfair