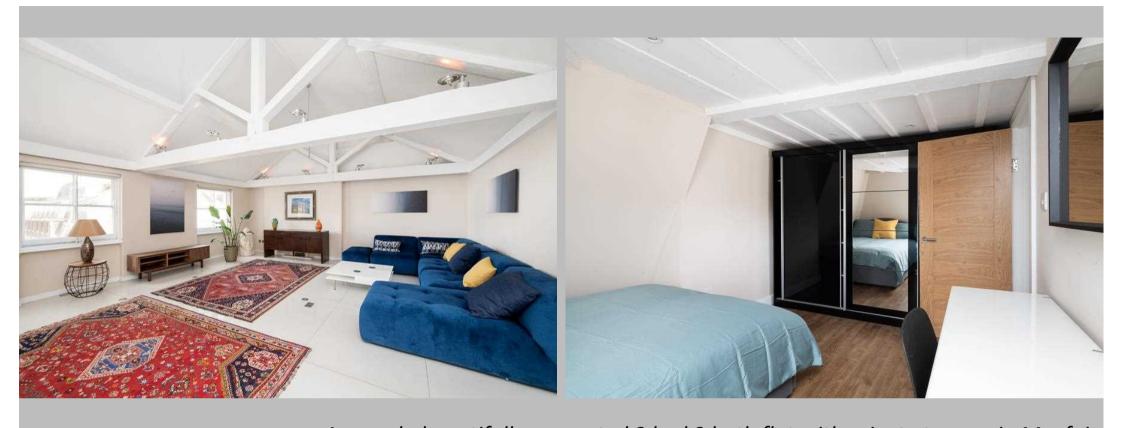

## Description

A spacious and beautifully presented three bed three bath apartment with a stunning private roof terrace set on the third and fourth floor of this elegant red brick period building in the heart of Mayfair. The property benefits from plenty of natural light throughout and comprises a large reception room with dedicated dining area, separate modern fully fitted kitchen, main bedroom with ensuite bathroom and large dressing room, further two great size double bedrooms, elegant shower room and large family bathroom.