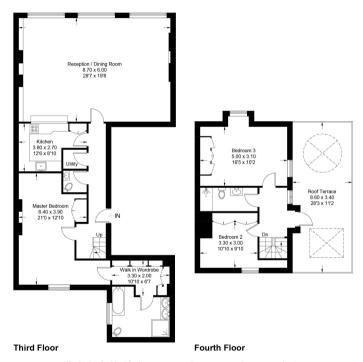

Lettings (Membership No. D00776) and Client Money Protect (Membership No. CMP003231).

Approximate Gross Internal Area = 160.4 sq m / 1727 sq ft

Illustration for identification purposes only, measurements are approximate, not to scale. floorplansUsketch.com © (ID981569)