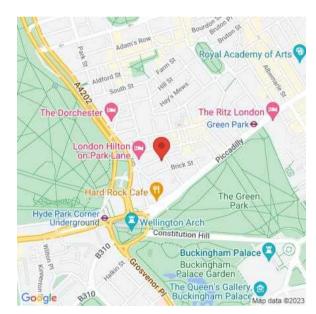

### Situation

Hertford Street is just off Park Lane and Piccadilly and is therefore ideally located for all of the amenities on offer within Mayfair. The closest underground stations are Green Park (Jubilee Line) and Hyde Park Corner (Piccadilly line).