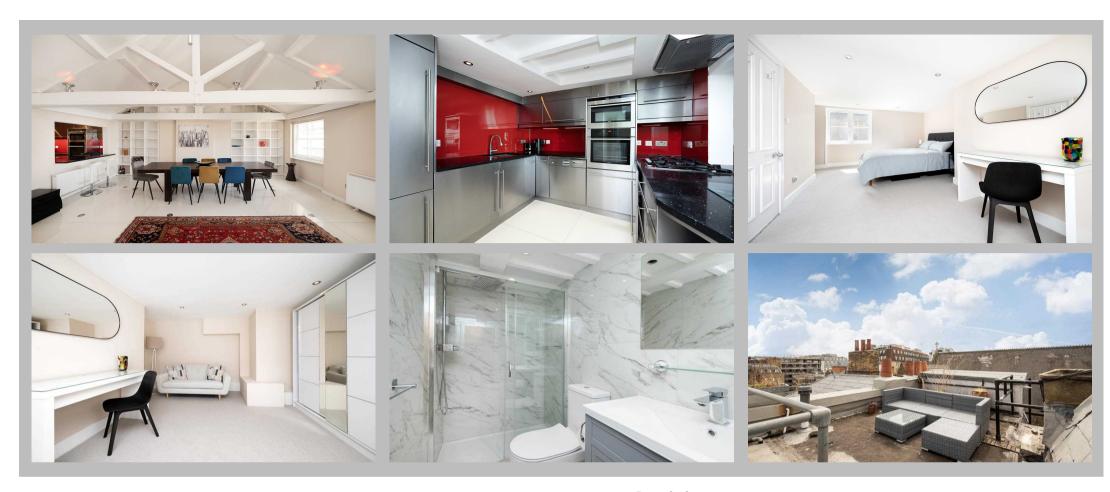

## Description

A spacious and beautifully presented three bed three bath apartment with a stunning private roof terrace set on the third and fourth floor of this elegant red brick period building in the heart of Mayfair. The property benefits from plenty of natural light throughout and comprises a large reception room with dedicated dining area, separate modern fully fitted kitchen, main bedroom with ensuite bathroom and large dressing room, further two great size double bedrooms, elegant shower room and large family bathroom.