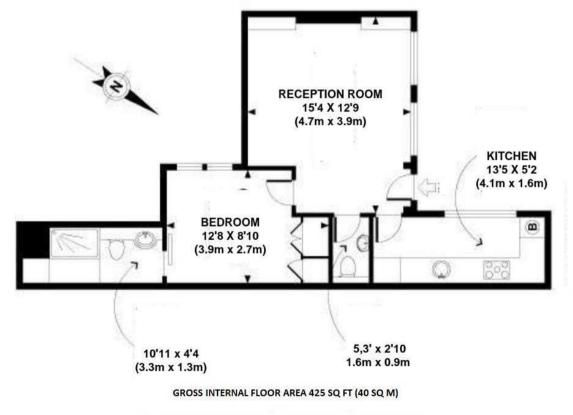

Floorplans are for identification and guideline purposes only, not to scale

The energy efficiency rating is a measure of the overall efficiency of a home. The higher the rating the more energy efficient the home is and the lower the fuel bills will be.