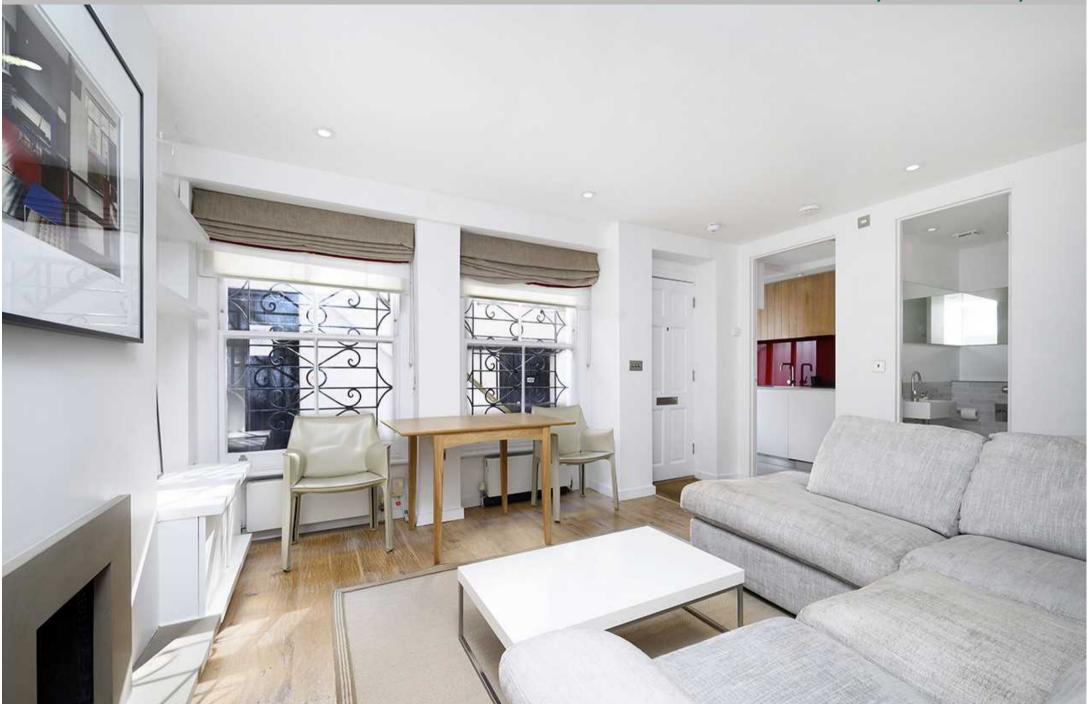

#### Description

An exquisitely presented one bedroom apartment which has been refurbished to the highest standards in a minimalist style, set within an elegant red brick period building just moments from Gloucester Road. The apartment comprises a bright reception room with wooden floors, bespoke fitted kitchen with Corian worktops and Siemens appliances, washing machine and separate tumble dryer, double bedroom with fitted wardrobes and stunning ensuite shower room.

### An exquisitely presented one bed flat moments from Gloucester Road