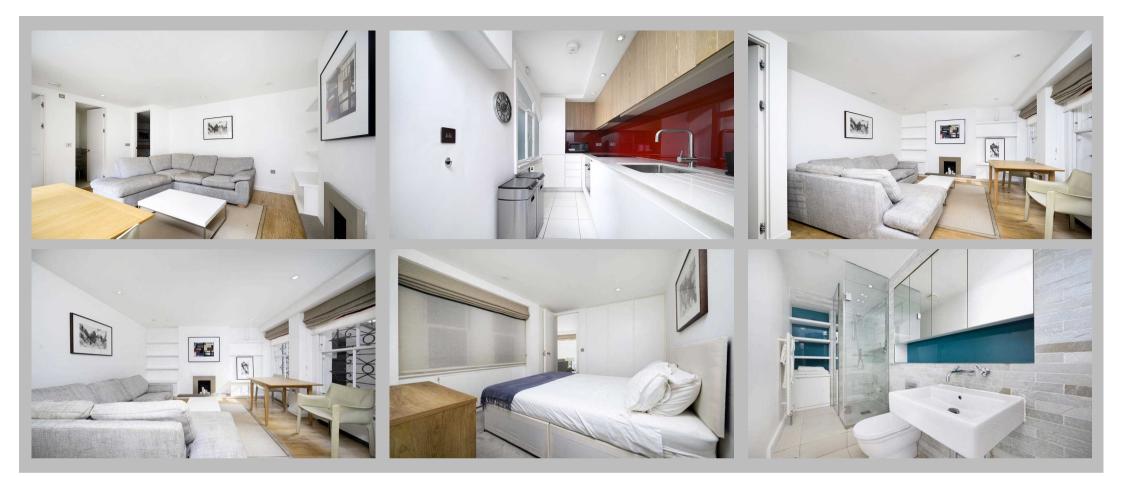

#### Description

An exquisitely presented one bedroom apartment which has been refurbished to the highest standards in a minimalist style, set within an elegant red brick period building just moments from Gloucester Road. The apartment comprises a bright reception room with wooden floors, bespoke fitted kitchen with Corian worktops and Siemens appliances, washing machine and separate tumble dryer, double bedroom with fitted wardrobes and stunning ensuite shower room.

### An exquisitely presented one bed flat moments from Gloucester Road