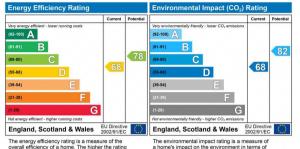

Floorplans are for identification and guideline purposes only, not to scale

The energy efficiency rating is a measure of the overall efficiency of a home. The higher the rating the more energy efficient the home is and the lower the fuel bills will be.

The environmental impact rating is a measure of a home's impact on the environment in terms of carbon dioxide (CO<sub>2</sub>) emissions. The higher the rating the less impact it has on the environment.