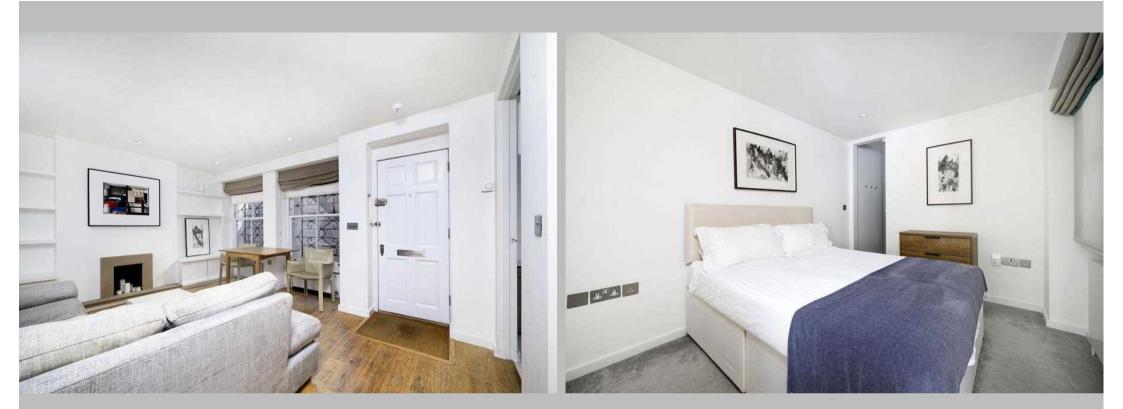

#### Description

An exquisitely presented one bedroom apartment which has been refurbished to the highest standards in a minimalist style, set within an elegant red brick period building just moments from Gloucester Road. The apartment comprises a bright reception room with wooden floors, bespoke fitted kitchen with Corian worktops and Siemens appliances, washing machine and separate tumble dryer, double bedroom with fitted wardrobes and stunning ensuite shower room.

### An exquisitely presented one bed flat moments from Gloucester Road