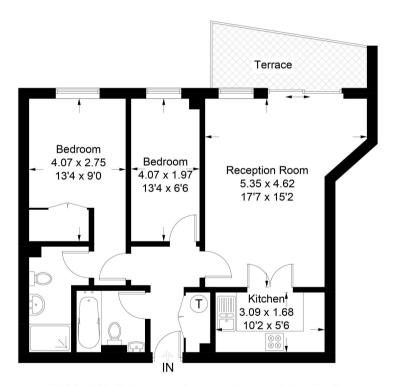

## Description

A fantastic two double bedroom, two bathroom fifth floor apartment situated within this exclusive riverside development. The flat comprises a bright reception/dining room with access to a sunny balcony, contemporary fully equipped modern kitchen, master bedroom with fitted wardrobe and en-suite shower room, second double bedroom and bathroom with shower over bath. The property further benefits from secure entry phone system, 24 hour concierge and 3 Gb broadband service for residents (by separate negotiation).

Parking: Secure by sep neg

Approximate Gross Internal Area = 62 sq m / 667 sq ft

Illustration for identification purposes only, measurements are approximate, not to scale.

Copyright © M2 Property Limited (ID346611)