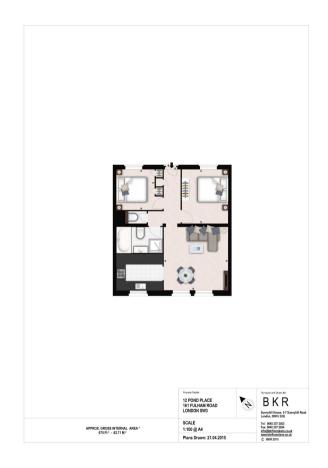

### Description

A stunning two-bedroom apartment, recently refurbished and interior designed to a very high standard. The open-plan reception area is bright, spacious and modern, with large windows that flood the room with natural light. It is the perfect social space, with a dining table and a fabulous high spec kitchen adjacent to the living room. It also comprises two sizeable double bedrooms with large wardrobes, plenty of storage space and a luxurious bathroom. It is available either furnished or unfurnished and the apartment is pet friendly. A lift service and secure underground parking is also provided to tenants. Set within a quiet, private portered building, this splendid apartment also benefits from an onsite building manager and a 24-hour helpline for maintenance and emergencies.