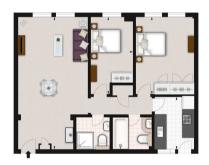

### 19 PELHAM COURT, SW3

APPROX. GROSS INTERNAL AREA \*
688 Ft \* . 63.92 M \*

ILLUSTRATION FOR IDENTIFICATION PURPOSES ONLY, NOT TO SCALE
\* As Defined by RICS - Code of Measuring Practice

SECOND FLOOR

M2 Property | 6 Roland Gardens | South Kensington | London SW7 3PH T 020 7043 8432 Einfo@m2property.com www.m2property.com