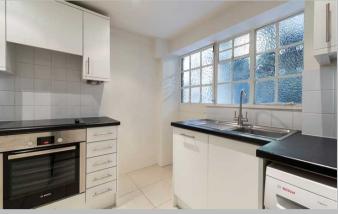

### Description

An exquisitely presented two-bedroom apartment situated on the 2nd floor of a classic Edwardian style building that has retained its traditional period features. Newly refurbished by interior designers, it is available furnished or unfurnished upon request. It comprises an elegant reception room with bespoke furniture and an abundance of natural light provided by the large windows. The living room makes for the perfect entertaining space with a circular dining table seating up to 4 guests, as well as a beautiful adjoining kitchen. The lovely double bedrooms feature light carpeting throughout, as well as built-in wardrobes providing ample storage space. The apartment is pet friendly with wonderful views of the peaceful communal gardens at the rear of the building. The building also benefits from an onsite caretaker and a 24-hour emergency helpline for any maintenance issues or advice needed.