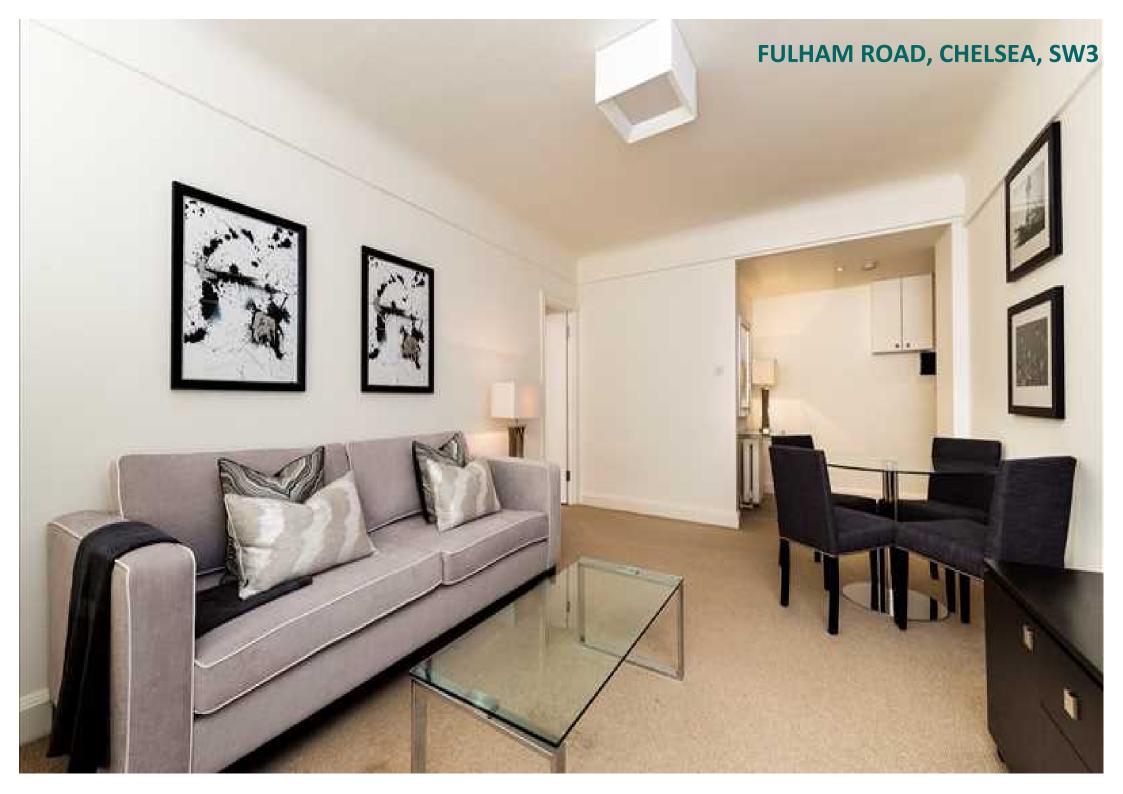

### Description

An exquisitely presented two-bedroom apartment situated on the 2nd floor of a classic Edwardian style building that has retained its traditional period features. Newly refurbished by interior designers, it is available furnished or unfurnished upon request. It comprises an elegant reception room with bespoke furniture and an abundance of natural light provided by the large windows. The living room makes for the perfect entertaining space with a circular dining table seating up to 4 guests, as well as a beautiful adjoining kitchen. The lovely double bedrooms feature light carpeting throughout, as well as built-in wardrobes providing ample storage space. The apartment is pet friendly with wonderful views of the peaceful communal gardens at the rear of the building. The building also benefits from an onsite caretaker and a 24-hour emergency helpline for any maintenance issues or advice needed.