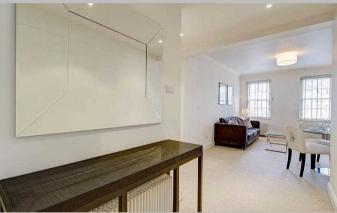

## **Description**

An elegant two-bedroom apartment situated on the 3rd floor of a classic Edwardian style building that has retained its traditional period features. Newly refurbished by interior designers, it is available furnished or unfurnished upon request. It comprises a stunning reception room with bespoke furniture and an abundance of natural light provided by the large windows. The dining room makes for the perfect entertaining space with a circular dining table seating up to 4 guests, with a beautiful adjoining kitchen. The lovely double bedrooms feature light carpeting throughout, as well as built-in wardrobes providing ample storage space. The apartment is pet friendly with wonderful views of the peaceful communal gardens at the rear of the building. The building also benefits from an onsite caretaker and a 24-hour emergency helpline for any maintenance issues or advice needed.