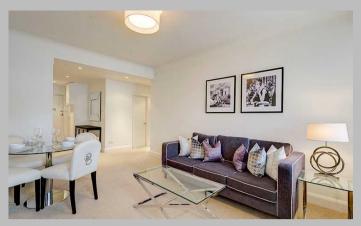

## **Description**

An elegant two-bedroom apartment situated on the 3rd floor of a classic Edwardian style building that has retained its traditional period features. Newly refurbished by interior designers, it is available furnished or unfurnished upon request. It comprises a stunning reception room with bespoke furniture and an abundance of natural light provided by the large windows. The dining room makes for the perfect entertaining space with a circular dining table seating up to 4 guests, with a beautiful adjoining kitchen. The lovely double bedrooms feature light carpeting throughout, as well as built-in wardrobes providing ample storage space. The apartment is pet friendly with wonderful views of the peaceful communal gardens at the rear of the building. The building also benefits from an onsite caretaker and a 24-hour emergency helpline for any maintenance issues or advice needed.