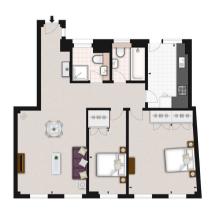

### 51 PELHAM COURT, SW3

APPROX. GROSS INTERNAL AREA \* 824 Ft 2 - 76.55 M 2

ILLUSTRATION FOR IDENTIFICATION PURPOSES ONLY. NOT TO SCALE

THIRD FLOOR

M2 Property | 6 Roland Gardens | South Kensington | London SW7 3PH T 020 7043 8432 Einfo@m2property.com www.m2property.com