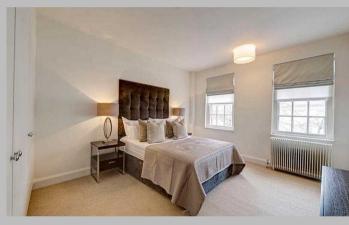

## **Description**

An elegant two-bedroom apartment situated on the 3rd floor of a classic Edwardian style building that has retained its traditional period features. Newly refurbished by interior designers, it is available furnished or unfurnished upon request. It comprises a stunning reception room with bespoke furniture and an abundance of natural light provided by the large windows. The dining room makes for the perfect entertaining space with a circular dining table seating up to 4 guests, with a beautiful adjoining kitchen. The lovely double bedrooms feature light carpeting throughout, as well as built-in wardrobes providing ample storage space. The apartment is pet friendly with wonderful views of the peaceful communal gardens at the rear of the building. The building also benefits from an onsite caretaker and a 24-hour emergency helpline for any maintenance issues or advice needed.