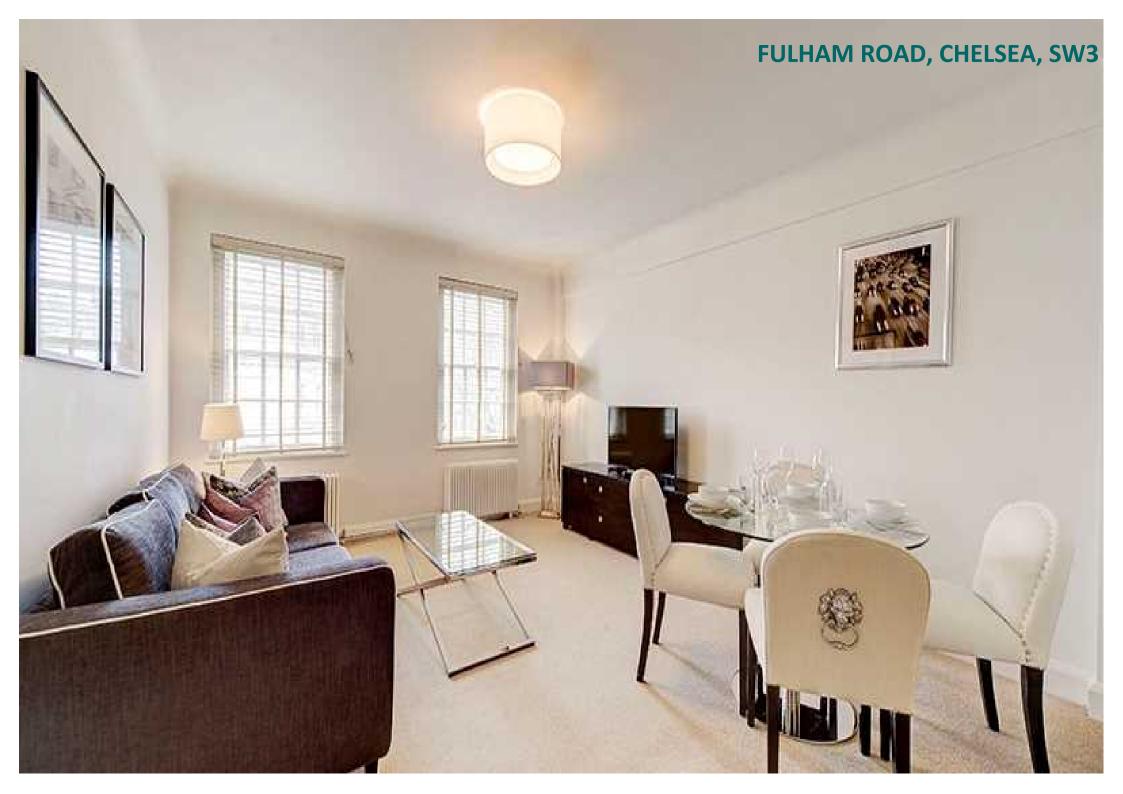

## **Description**

An elegant two-bedroom apartment situated on the 3rd floor of a classic Edwardian style building that has retained its traditional period features. Newly refurbished by interior designers, it is available furnished or unfurnished upon request. It comprises a stunning reception room with bespoke furniture and an abundance of natural light provided by the large windows. The dining room makes for the perfect entertaining space with a circular dining table seating up to 4 guests, with a beautiful adjoining kitchen. The lovely double bedrooms feature light carpeting throughout, as well as built-in wardrobes providing ample storage space. The apartment is pet friendly with wonderful views of the peaceful communal gardens at the rear of the building. The building also benefits from an onsite caretaker and a 24-hour emergency helpline for any maintenance issues or advice needed.