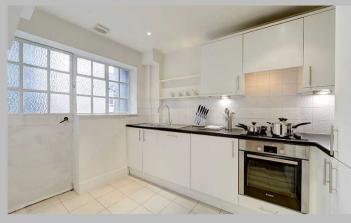

## **Description**

An elegant two-bedroom apartment situated on the 3rd floor of a classic Edwardian style building that has retained its traditional period features. Newly refurbished by interior designers, it is available furnished or unfurnished upon request. It comprises a stunning reception room with bespoke furniture and an abundance of natural light provided by the large windows. The dining room makes for the perfect entertaining space with a circular dining table seating up to 4 guests, with a beautiful adjoining kitchen. The lovely double bedrooms feature light carpeting throughout, as well as built-in wardrobes providing ample storage space. The apartment is pet friendly with wonderful views of the peaceful communal gardens at the rear of the building. The building also benefits from an onsite caretaker and a 24-hour emergency helpline for any maintenance issues or advice needed.