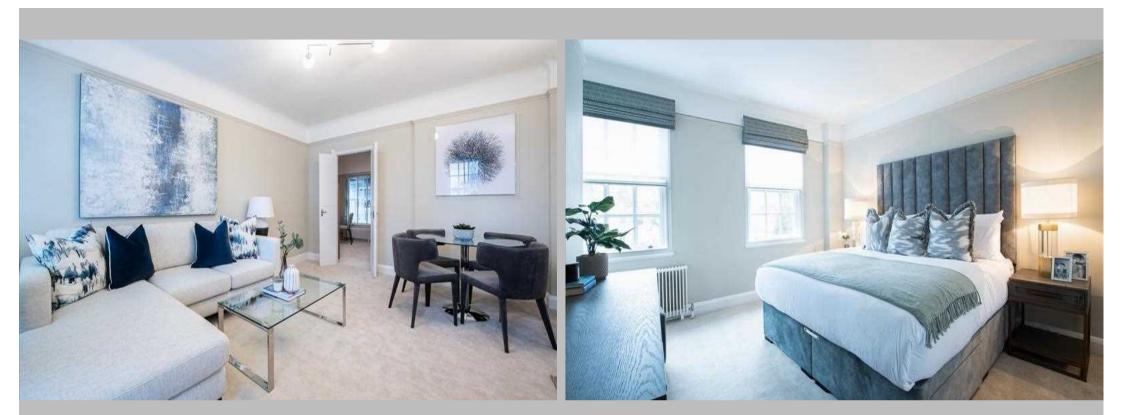

### Description

A stylish two-bedroom apartment situated on the 3rd floor of a classic Edwardian style building that has retained its traditional period features. Newly refurbished by interior designers, it is available furnished or unfurnished upon request. It comprises a stunning reception room with bespoke furniture and an abundance of natural light provided by the large windows. The dining room makes for the perfect entertaining space with a circular dining table seating up to 4 guests, with a beautiful adjoining kitchen. The lovely double bedrooms feature light carpeting throughout, as well as built-in wardrobes providing ample storage space. The apartment is pet friendly with wonderful views of the peaceful communal gardens at the rear of the building. The building also benefits from an onsite caretaker and a 24-hour emergency helpline for any maintenance issues or advice needed.