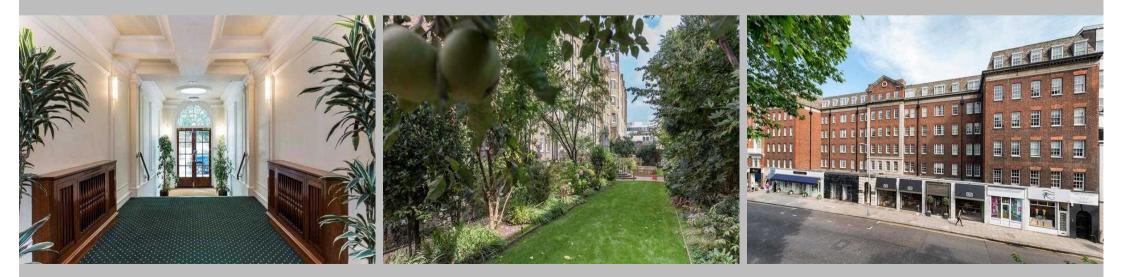

### Description

A stylish two-bedroom apartment situated on the 3rd floor of a classic Edwardian style building that has retained its traditional period features. Newly refurbished by interior designers, it is available furnished or unfurnished upon request. It comprises a stunning reception room with bespoke furniture and an abundance of natural light provided by the large windows. The dining room makes for the perfect entertaining space with a circular dining table seating up to 4 guests, with a beautiful adjoining kitchen. The lovely double bedrooms feature light carpeting throughout, as well as built-in wardrobes providing ample storage space. The apartment is pet friendly with wonderful views of the peaceful communal gardens at the rear of the building. The building also benefits from an onsite caretaker and a 24-hour emergency helpline for any maintenance issues or advice needed.

## Situation

It is located in the affluent SW3 area, surrounded by shops, museums and restaurants, including Harrods and Peter Jones. The transport links are extensive, with South Kensington (Circle and District, Piccadilly lines), Gloucester Road (Piccadilly, Circle and District lines) and Sloane Square (Circle and District lines) tube stations just a short walk away.