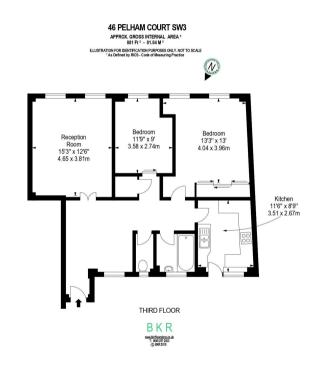

### Description

A stylish two-bedroom apartment situated on the 3rd floor of a classic Edwardian style building that has retained its traditional period features. Newly refurbished by interior designers, it is available furnished or unfurnished upon request. It comprises a stunning reception room with bespoke furniture and an abundance of natural light provided by the large windows. The dining room makes for the perfect entertaining space with a circular dining table seating up to 4 guests, with a beautiful adjoining kitchen. The lovely double bedrooms feature light carpeting throughout, as well as built-in wardrobes providing ample storage space. The apartment is pet friendly with wonderful views of the peaceful communal gardens at the rear of the building. The building also benefits from an onsite caretaker and a 24-hour emergency helpline for any maintenance issues or advice needed.