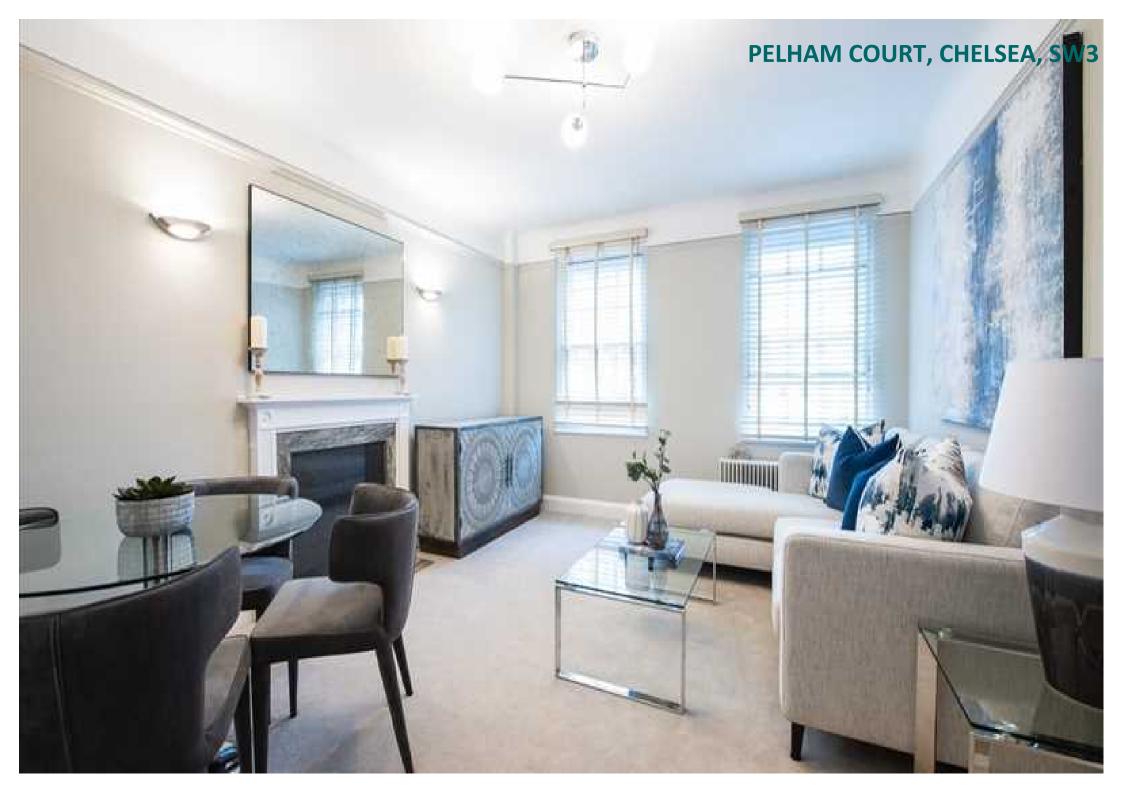

### Description

A stylish two-bedroom apartment situated on the 3rd floor of a classic Edwardian style building that has retained its traditional period features. Newly refurbished by interior designers, it is available furnished or unfurnished upon request. It comprises a stunning reception room with bespoke furniture and an abundance of natural light provided by the large windows. The dining room makes for the perfect entertaining space with a circular dining table seating up to 4 guests, with a beautiful adjoining kitchen. The lovely double bedrooms feature light carpeting throughout, as well as built-in wardrobes providing ample storage space. The apartment is pet friendly with wonderful views of the peaceful communal gardens at the rear of the building. The building also benefits from an onsite caretaker and a 24-hour emergency helpline for any maintenance issues or advice needed.

# PELHAM COURT, CHELSEA, SW3

A stylish two-bedroom apartment set within a classic Edwardian style building in the heart of Chelsea.