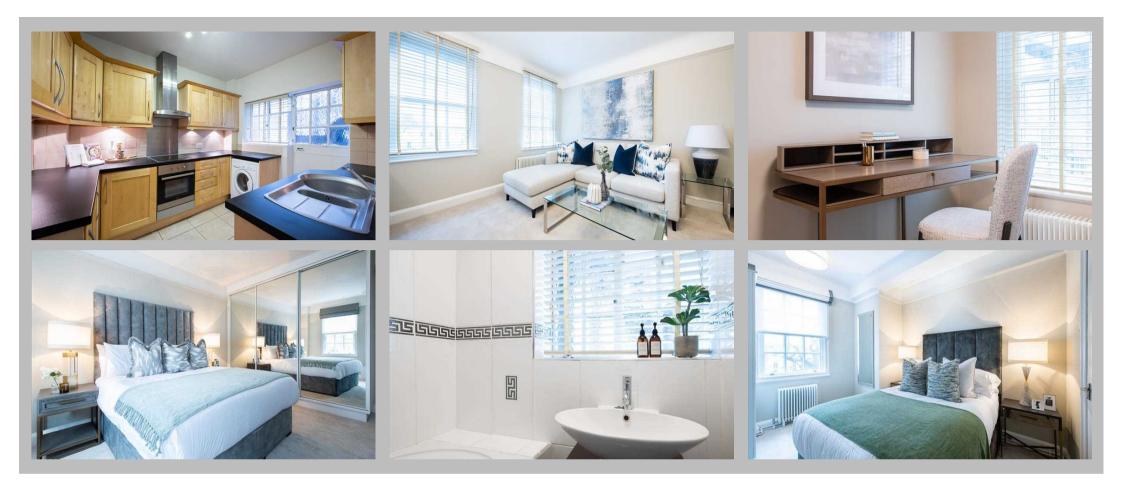

### Description

A stylish two-bedroom apartment situated on the 3rd floor of a classic Edwardian style building that has retained its traditional period features. Newly refurbished by interior designers, it is available furnished or unfurnished upon request. It comprises a stunning reception room with bespoke furniture and an abundance of natural light provided by the large windows. The dining room makes for the perfect entertaining space with a circular dining table seating up to 4 guests, with a beautiful adjoining kitchen. The lovely double bedrooms feature light carpeting throughout, as well as built-in wardrobes providing ample storage space. The apartment is pet friendly with wonderful views of the peaceful communal gardens at the rear of the building. The building also benefits from an onsite caretaker and a 24-hour emergency helpline for any maintenance issues or advice needed.