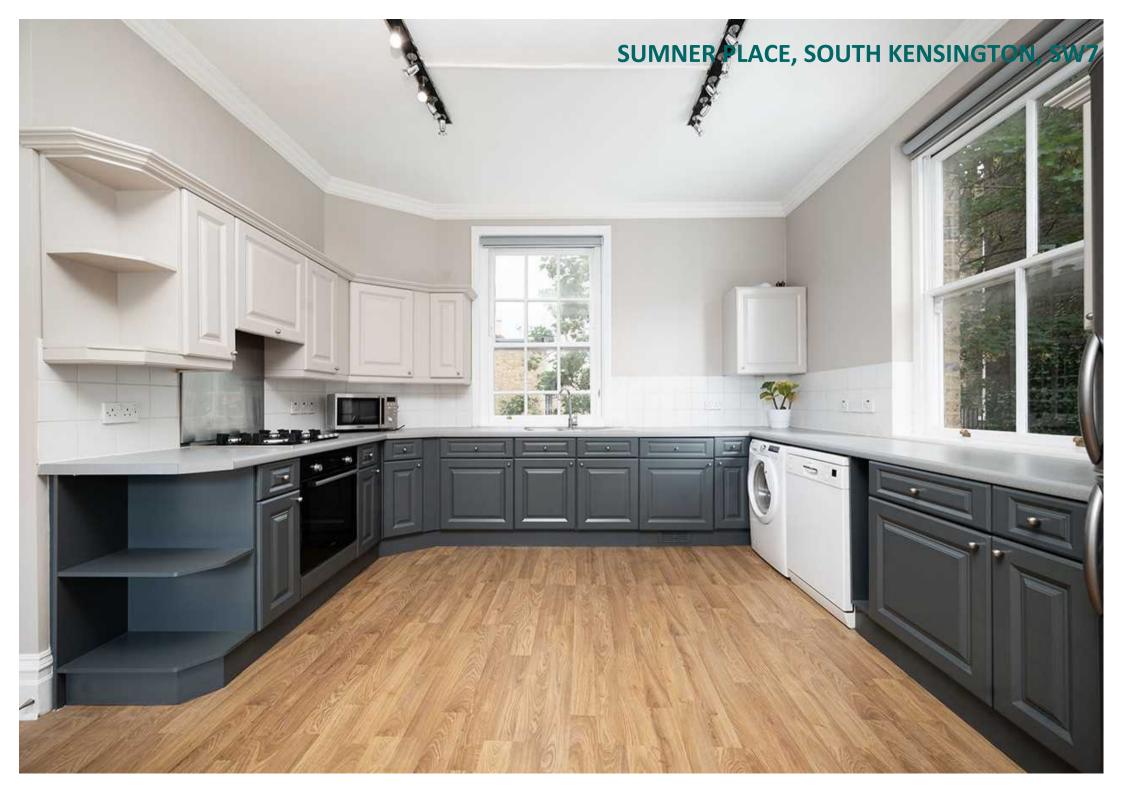

## **Description**

A stunning and exquisitely finished two double bedroom apartment set on the third floor of this elegant period building just a stone's throw from South Kensington underground station. This superb flat has just undergone a full redecoration to the highest standards and comprises a bright and spacious reception area, an extraordinarily large, newly updated, separate eat-in kitchen with brand new hob and oven, two generously sized double bedrooms, a modern family bathroom and a further shower room. Flooded with plenty of natural light, the property also benefits from high ceilings and solid wooden floors throughout.