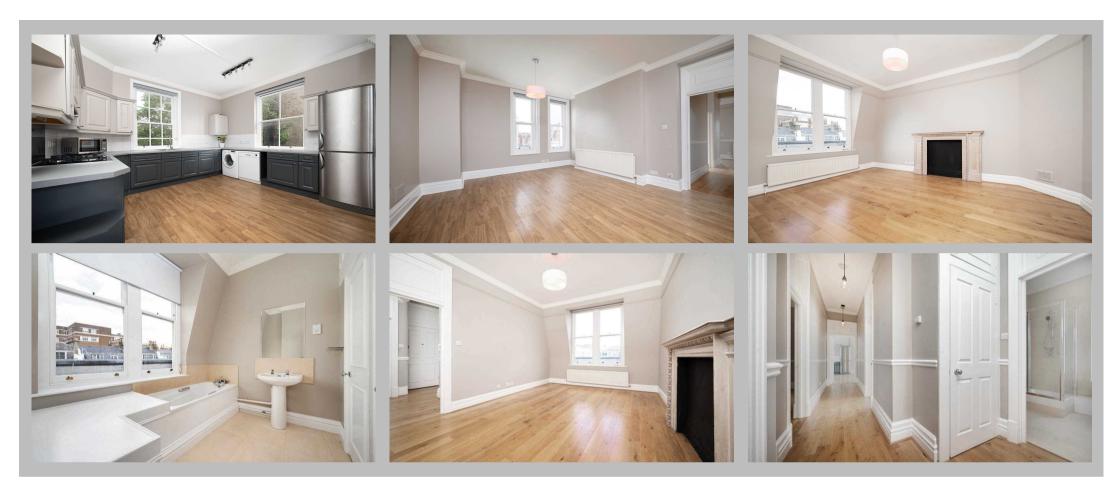

## **Description**

A stunning and exquisitely finished two double bedroom apartment set on the third floor of this elegant period building just a stone's throw from South Kensington underground station. This superb flat has just undergone a full redecoration to the highest standards and comprises a bright and spacious reception area, an extraordinarily large, newly updated, separate eat-in kitchen with brand new hob and oven, two generously sized double bedrooms, a modern family bathroom and a further shower room. Flooded with plenty of natural light, the property also benefits from high ceilings and solid wooden floors throughout.