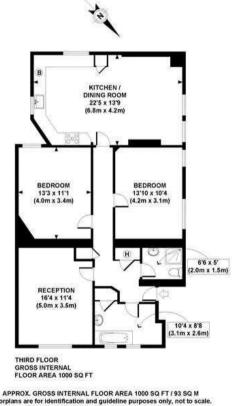

Lettings (Membership No. D00776) and Client Money Protect (Membership No. CMP003231).

APPROX. GROSS INTERNAL FLOOR AREA 1000 SQ FT/93 SQ M Floorplans are for identification and guideline purposes only, not to scale, Compilant with RiCS code of measuring practice. Floorplans supplied by www.onlyfloorplans.com