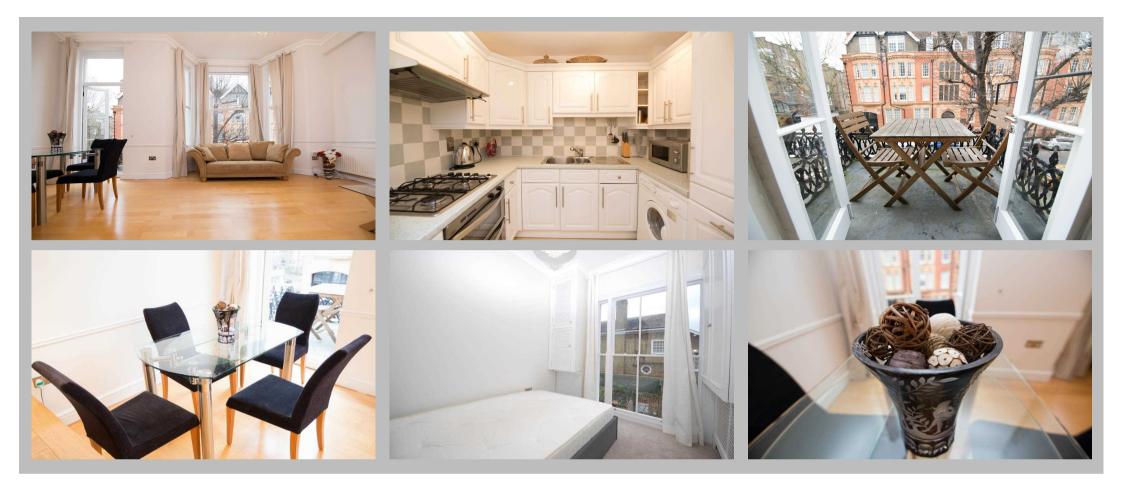

## Key Features

- Lovely apartment with two double bedrooms
- Large reception room with tall windows
- Fitted modern kitchen
- Private terrace and balcony
- Well managed building

### Description

An exquisitely presented and character-filled two bedroom apartment set on the first floor of this elegant stucco fronted Victorian building in Kensington. The apartment comprises a large and bright reception room with wooden floors throughout and tall windows leading through to the lovely private terrace, separate modern fully fitted kitchen, spacious master double bedroom with large fitted wardrobes and access to the balcony overlooking the rear of the building, second double bedroom with fitted wardobes and a family bathroom.