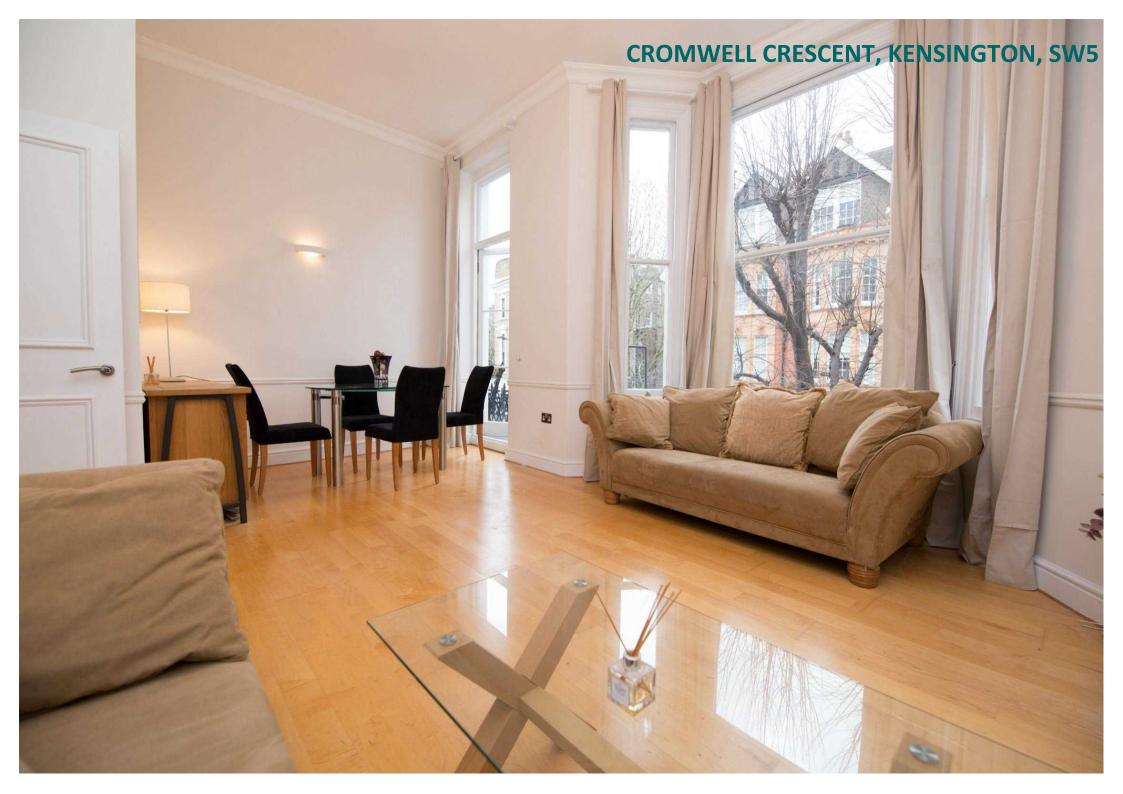

### Description

An exquisitely presented and character-filled two bedroom apartment set on the first floor of this elegant stucco fronted Victorian building in Kensington. The apartment comprises a large and bright reception room with wooden floors throughout and tall windows leading through to the lovely private terrace, separate modern fully fitted kitchen, spacious master double bedroom with large fitted wardrobes and access to the balcony overlooking the rear of the building, second double bedroom with fitted wardobes and a family bathroom.

CROMWELL CRESCENT, KENSINGTON, SW5

An exquisitely presented two double bedroom apartment in the heart of Kensington