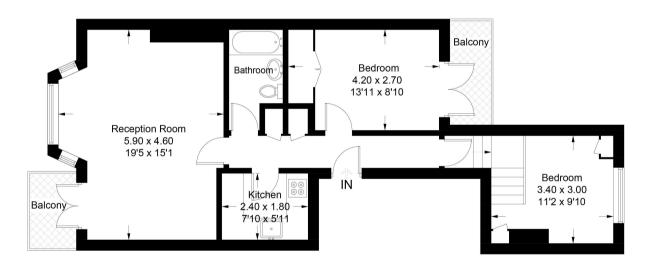

The energy efficiency rating is a measure of the overall efficiency of a home. The higher the rating the more energy efficient the home is and the lower the fuel bills will be.

Approximate Gross Internal Area = 66 sq m / 710 sq ft

Illustration for identification purposes only, measurements are approximate, not to scale. Copyright © M2 Property Limited