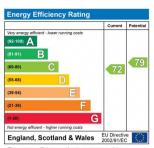

The energy efficiency rating is a measure of the overall efficiency of a home. The higher the rating the more energy efficient the home is and the lower the fuel bills will be.

Approximate Gross Internal Area = 66 sq m / 710 sq ft