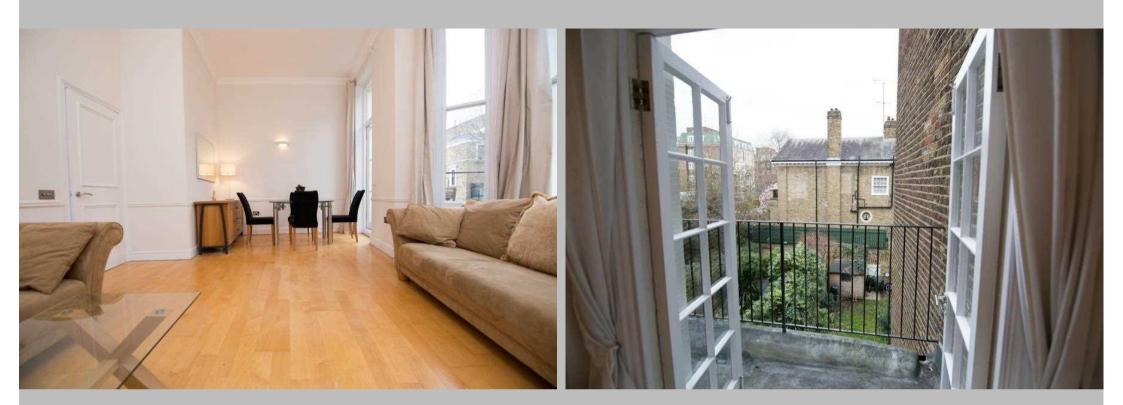

### Description

An exquisitely presented and character-filled two bedroom apartment set on the first floor of this elegant stucco fronted Victorian building in Kensington. The apartment comprises a large and bright reception room with wooden floors throughout and tall windows leading through to the lovely private terrace, separate modern fully fitted kitchen, spacious master double bedroom with large fitted wardrobes and access to the balcony overlooking the rear of the building, second double bedroom with fitted wardobes and a family bathroom.