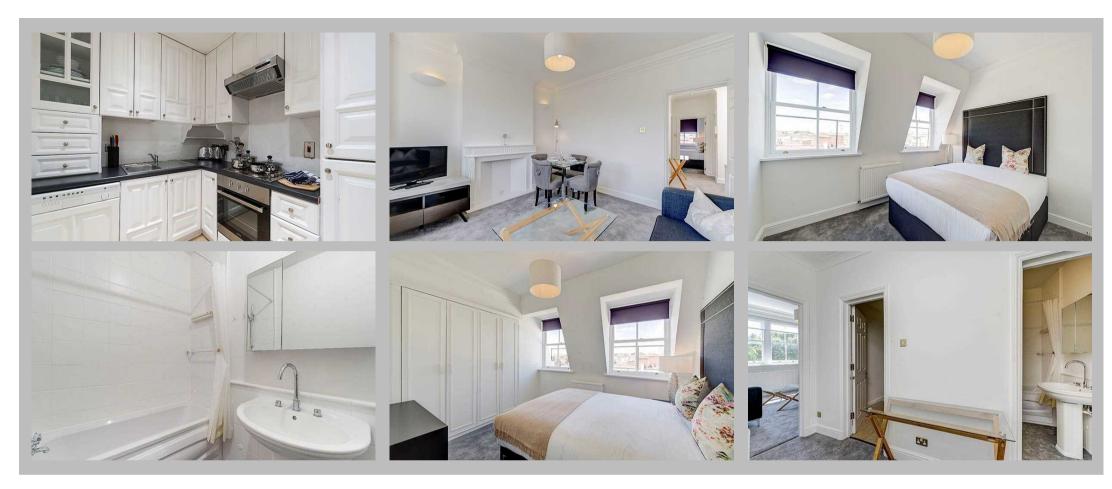

## Description

A beautiful two-bedroom apartment set within a white Stucco-fronted Victorian building on the 5th floor. It comprises a large, bright reception and dining area, with a sleek, modern kitchen fitted with beautiful high gloss worktops. The living roomis open-plan, with large bay windows that fill the space with light, and the luxurious separate bathroom features a bath. Recently refurbished and decorated, this apartment benefits from light wooden flooring, plenty of storage space, and feature lighting. The exterior of the white-brick Somerset Court building has retained its original Victorian period features, yet with a beautifully modernised interior design. The apartment benefits from an onsite building manager and a 24-hour • Pet friendly, with a private entrance onto Lexham Gardens helpline for maintenance and emergencies. It is also pet friendly with its own private entrance onto Lexham Gardens.