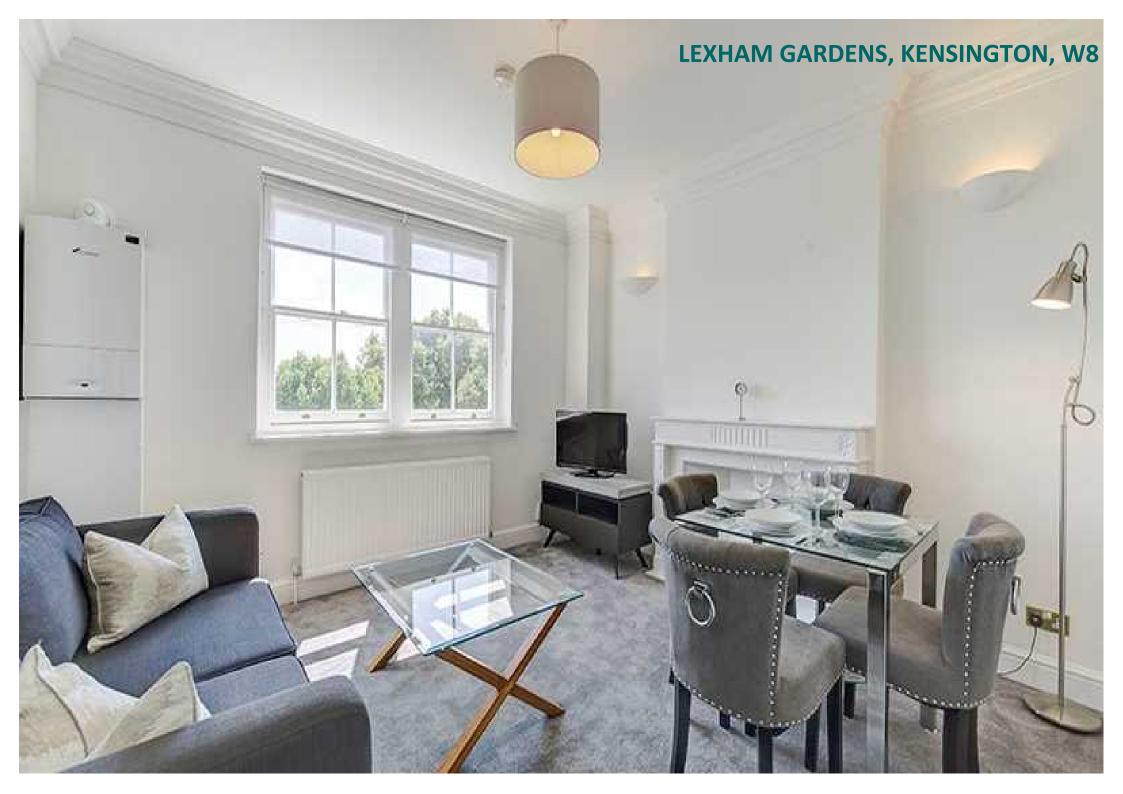

## Description

A beautiful two-bedroom apartment set within a white Stucco-fronted Victorian building on the 5th floor. It comprises a large, bright reception and dining area, with a sleek, modern kitchen fitted with beautiful high gloss worktops. The living roomis open-plan, with large bay windows that fill the space with light, and the luxurious separate bathroom features a bath. Recently refurbished and decorated, this apartment benefits from light wooden flooring, plenty of storage space, and feature lighting. The exterior of the white-brick Somerset Court building has retained its original Victorian period features, yet with a beautifully modernised interior design. The apartment benefits from an onsite building manager and a 24-hour • Pet friendly, with a private entrance onto Lexham Gardens helpline for maintenance and emergencies. It is also pet friendly with its own private entrance onto Lexham Gardens.

# LEXHAM GARDENS, **KENSINGTON, W8**