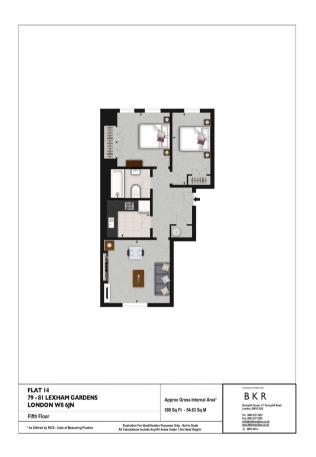

## Description

A beautiful two-bedroom apartment set within a white Stucco-fronted Victorian building on the 5th floor. It comprises a large, bright reception and dining area, with a sleek, modern kitchen fitted with beautiful high gloss worktops. The living roomis open-plan, with large bay windows that fill the space with light, and the luxurious separate bathroom features a bath. Recently refurbished and decorated, this apartment benefits from light wooden flooring, plenty of storage space, and feature lighting. The exterior of the white-brick Somerset Court building has retained its original Victorian period features, yet with a beautifully modernised interior design. The apartment benefits from an onsite building manager and a 24-hour • Pet friendly, with a private entrance onto Lexham Gardens helpline for maintenance and emergencies. It is also pet friendly with its own private entrance onto Lexham Gardens.